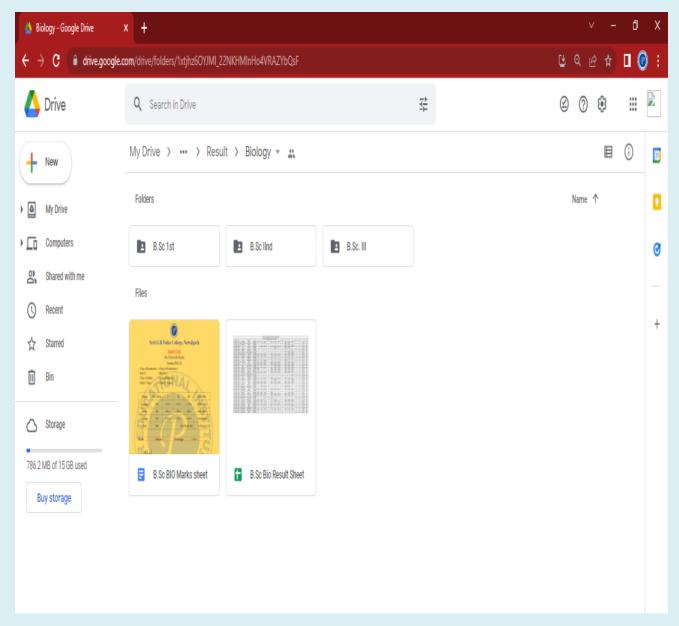

Software to be used for applying examination in Seth G. B. Podar College,
Nawalgarh, Jhunjhunu

Podar Educational Campus, Nawalgarh - 333042 (Raj.)

Software to be used for to papered marksheet in Seth G. B. Podar College,
Nawalgarh, Jhunjhunu