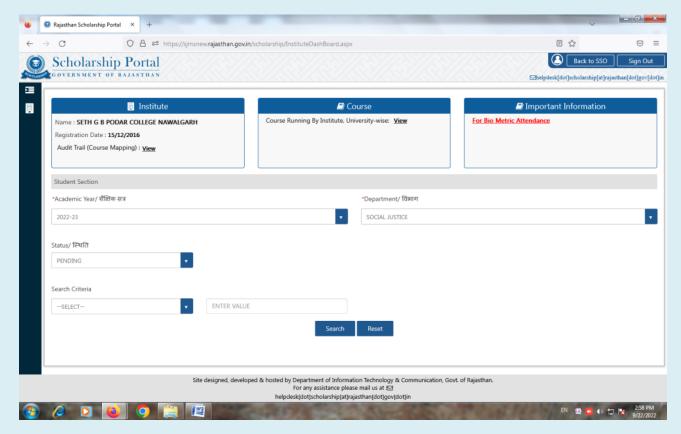

**Scholarship portal** 

Podar Educational Campus, Nawalgarh - 333042 (Raj.)

**Scholarship portal** 

Student data software

Student data software

Podar Educational Campus, Nawalgarh - 333042 (Raj.)

Fees recipt software