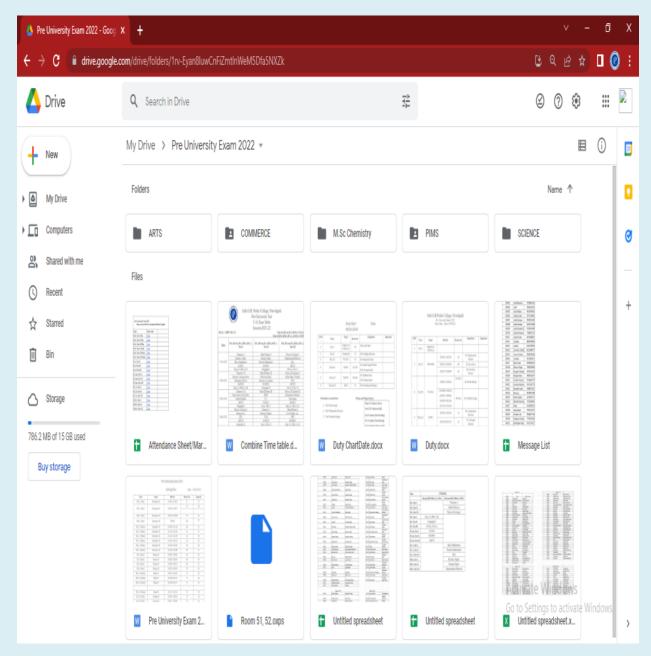

Podar Educational Campus, Nawalgarh - 333042 (Raj.)

Software to be used for applying examination duties in Seth G. B. Podar College, Nawalgarh, Jhunjhunu

Podar Educational Campus, Nawalgarh - 333042 (Raj.)

### (i) Internal Examination

Examination conducted through in house software developed indigenously.

Software to be used for applying examination in Seth G. B. Podar College Satyend by Satyendra Singh Date: 2022.11.10 Date: 2022.11.10

Software to be used for applying examination in Seth G. B. Podar College,
Nawalgarh, Jhunjhunu

Podar Educational Campus, Nawalgarh - 333042 (Raj.)

Software to be used for to papered marksheet in Seth G. B. Podar College,
Nawalgarh, Jhunjhunu