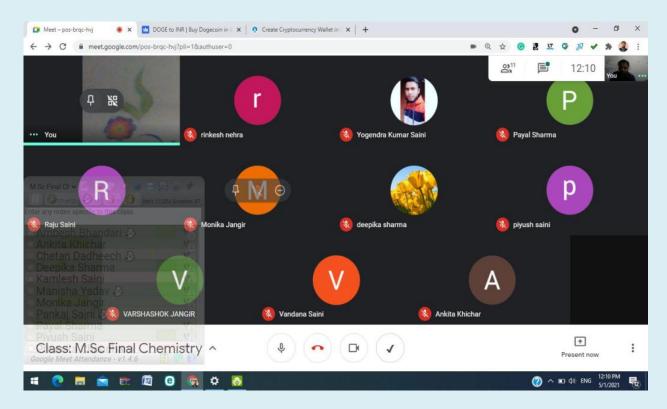

### **Online Classes software**

Podar Educational Campus, Nawalgarh - 333042 (Raj.)

### **Online Classes software**

**Online Classes software** 

ra Singh Date: 2022.11.10 13:24:40 +05'30'

**Online Classes software** 

Podar Educational Campus, Nawalgarh - 333042 (Raj.)

Link: - <a href="http://www.shekhauni.ac.in/StudentExamination1.aspx">http://www.shekhauni.ac.in/StudentExamination1.aspx</a>
PDUSU, Sikar web portal for various online works related to examinations