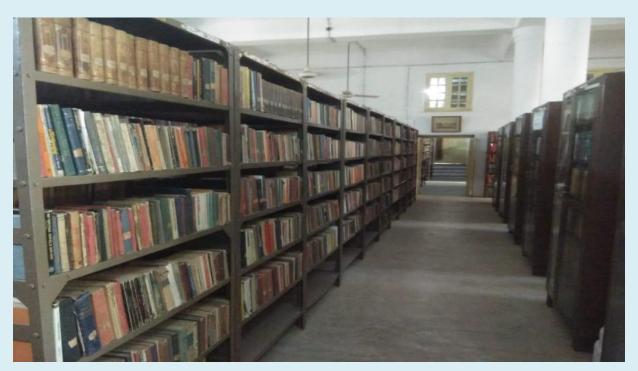

### SETH GYANIRAM BANSIDHAR PODAR COLLEGE

Podar Educational Campus, Nawalgarh - 333042 (Raj.)

- 3. Accounts: For ease of maintaining accounts, the trust is already using LINUX software. But, with new accounting methods and compliances, it has become necessary to procure other softwares as well. Accordingly, requirements are assessed by the Executive Director of the Podar Trust by discussion with accountant and other accounts staff and accordingly new softwares are purchased. Appropriate security measures are taken for maintaining confidentiality of the transactions. Training to the existing staff and updation of the existing softwares are done on timely basis.
- 4. Library: We have the privilege of having one of the best libraries in the country. To continue with this legacy, we add more and more e-learning resources for the benefit of the teachers and students. Library is presently using KOHA software for its internal working. It is updated timely. Similarly newer e-learning resources like journals, etc are identified. Appropriate training to the staff and the students for using the e-learning resources are provided.
- 5. Administration: To provide a hassle free, convenient and cheap process, maximum of the administration of the trust are handled with ICT based technology. Facilities are provided for online leave management of employees, e copy of salary certificates, internal communication between the employees interse, etc. Students are able to obtain services like transfer certificates, bonafide certificates, etc. in online mode.
- 6. Examination: As per the directions of the University, it is mandatory to handle examination in online manner. Filling of examination forms, revaluation forms, photocopy forms, obtaining hall tickets, receiving of examination papers, uploading of marks, etc. everything is done in online manner. Utmost secrecy and confidentiality is maintained while handling examinations and work is done utmost care and caution. College Examination Officer supervises the entire process of examination under the guidance of the Principal of the college.
- Alumni: In order to strengthen alumni interaction, an alumni google form is used to
  provide facilities like registration, information of college activities, prominent alumni,
  milestones achieved by alumni, feedback and many other aspects.