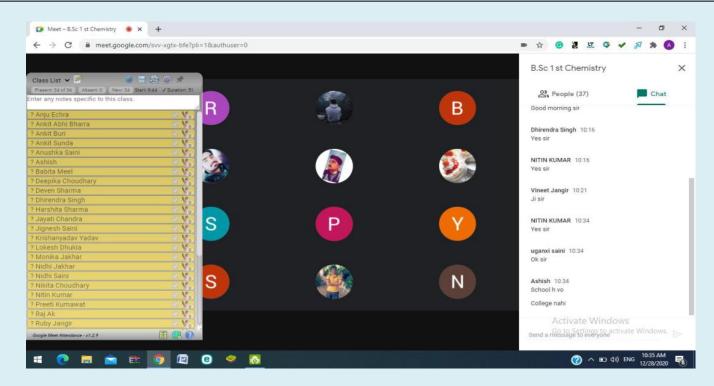

### **Online Classes software**

Podar Educational Campus, Nawalgarh - 333042 (Raj.)

### **Online Classes software**

**Online Classes software** 

ra Singh Date: 2022.11.10 13:24:40 +05'30'

**Online Classes software** 

Podar Educational Campus, Nawalgarh - 333042 (Raj.)

Link: - <a href="http://www.shekhauni.ac.in/StudentExamination1.aspx">http://www.shekhauni.ac.in/StudentExamination1.aspx</a>
PDUSU, Sikar web portal for various online works related to examinations