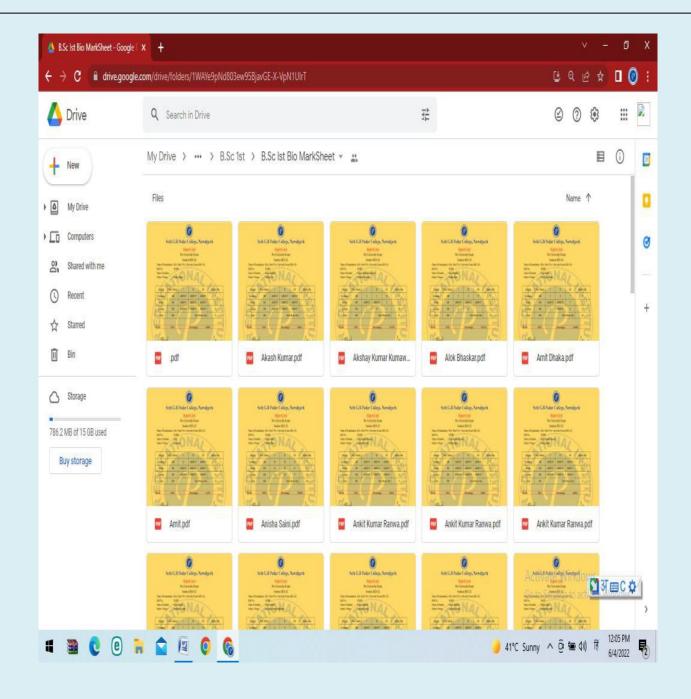

Software to be used for applying examination in Seth G. B. Podar College,
Nawalgarh, Jhunjhunu

Podar Educational Campus, Nawalgarh - 333042 (Raj.)

Software to be used for to papered marksheet in Seth G. B. Podar College,
Nawalgarh, Jhunjhunu