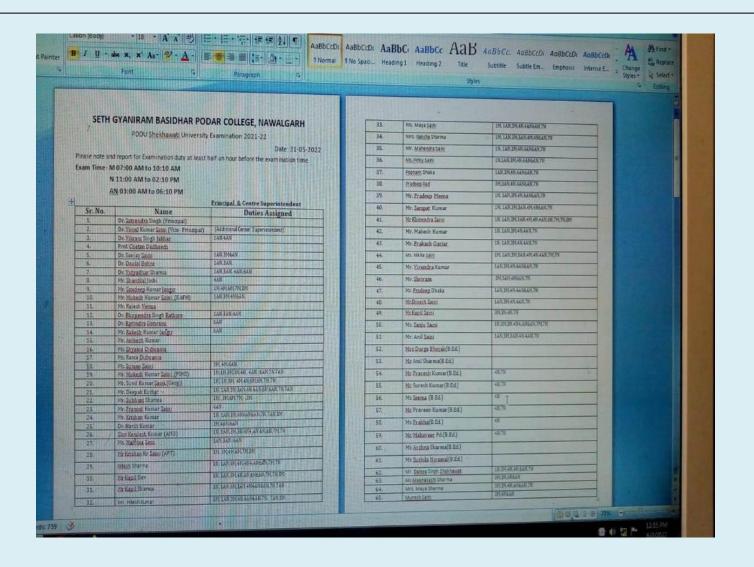

### (i) Internal Examination

Examination conducted through in house software developed indigenously.

Software to be used for applying examination in Seth G. B. Podar College Satyend by Satyendra Singh Date: 2022.11.10 Date: 2022.11.10

Software to be used for applying examination in Seth G. B. Podar College,
Nawalgarh, Jhunjhunu

Podar Educational Campus, Nawalgarh - 333042 (Raj.)

Software to be used for to papered marksheet in Seth G. B. Podar College,
Nawalgarh, Jhunjhunu