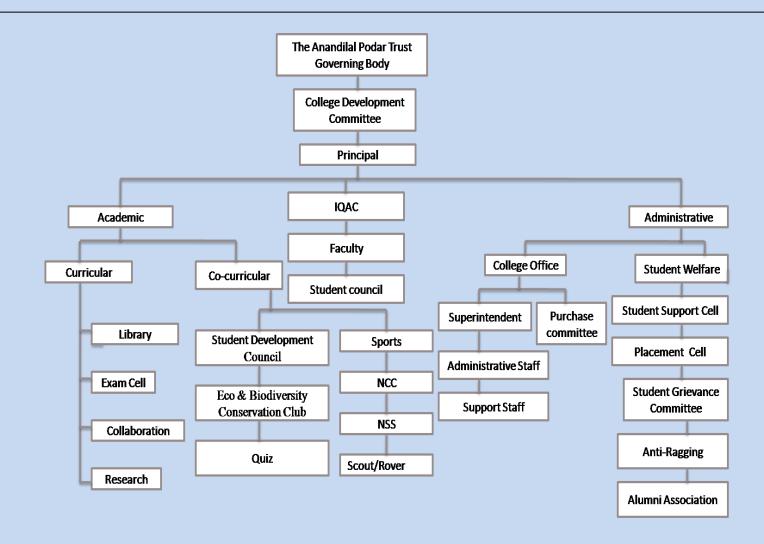

### **6.2.2. INDEX**

- 1. Institutional Organogram
- 2. Policy Document

Podar Educational Campus, Nawalgarh - 333042 (Raj.)

Seth Gyanirm Bansidhar Podar College, Nawalgarh Institutional Organogram

Podar Educational Campus, Nawalgarh - 333042 (Raj.)