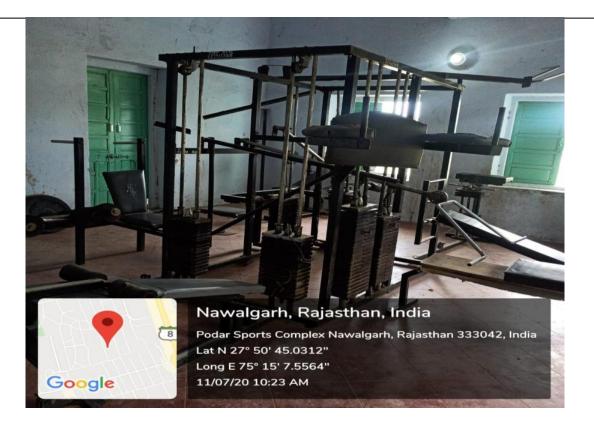

#### PRIMARY MEDICAL TRETMENT ROOM

COLLEGE GYMNASIUM

Podar Educational Campus, Nawalgarh - 333042 (Raj.)

COVID-19

Podar Educational Campus, Nawalgarh - 333042 (Raj.)

Podar Educational Campus, Nawalgarh - 333042 (Raj.)