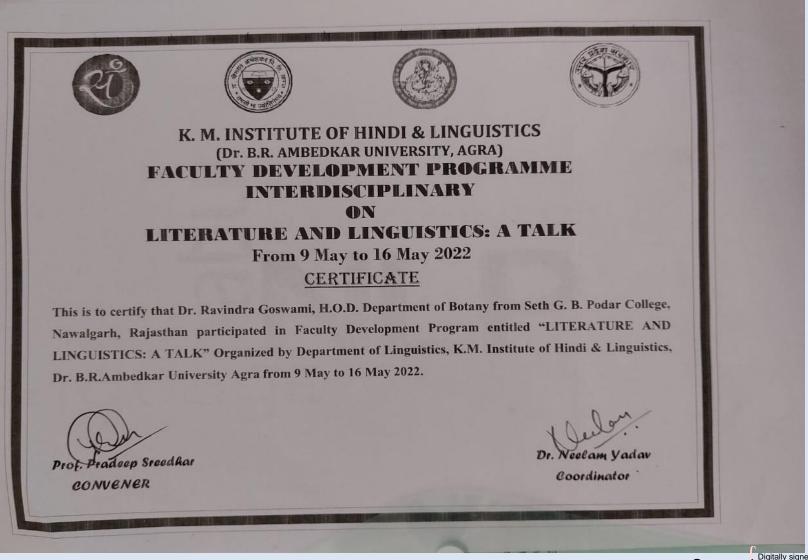

| Session | Name of<br>teacher            | Name of conference/<br>workshop attended for which<br>financial support provided                             | Name of the<br>professional<br>body for which<br>membership<br>fee is provided | Amount<br>of<br>support          | Conference/workshop<br>organized by<br>agency/institute                                             | Date of<br>Conference<br>/<br>Workshop | Certifi<br>cate<br>Provid<br>ed |
|---------|-------------------------------|--------------------------------------------------------------------------------------------------------------|--------------------------------------------------------------------------------|----------------------------------|-----------------------------------------------------------------------------------------------------|----------------------------------------|---------------------------------|
|         | Dr. Dau Lal<br>Bohra          | International Conference on<br>Multidisciplinary Approaches<br>to Environmental Research for<br>Human Health | Nil                                                                            | Academic<br>Leave +<br>Rs. 500/- | University of<br>Rajasthan, Jaipur                                                                  | 22-24<br>December<br>2021              | Yes                             |
| 2021.22 | Mr. Rakesh<br>Kumar<br>Jangir | International Conference on<br>Multidisciplinary Approaches<br>to Environmental Research for<br>Human Health | Nil                                                                            | Academic<br>Leave +<br>Rs. 400/- | University of<br>Rajasthan, Jaipur                                                                  | 22-24<br>December<br>2021              | Yes                             |
| 2021-22 | Dr. Sanjay<br>Kumar Saini     | Himalaya Wood Badge Course<br>for RoverScout Leaders                                                         | Nil                                                                            | Academic<br>Leave +<br>Rs. 500/- | The Bharat Scouts and<br>Guides, National<br>Training Centre<br>Pachmarhi, Madhya<br>Pradesh-461881 | 12-18 May<br>2022                      | Yes                             |
|         | Dr.<br>Ravindra<br>Goswami    | Faculty Development Program<br>on Linguistics and Allied<br>DIscipline                                       | Nil                                                                            | Academic<br>Leave +<br>Rs. 500/- | K.M. Institutre of Hindi<br>& Linguistics, Dr.<br>B.R.Ambedkar<br>University, Agra                  | 9-16 May<br>2022                       | Yes                             |

Podar Educational Campus, Nawalgarh - 333042 (Raj.)

|         | Dr.<br>Ravindra<br>Goswami | Faculty Development Program<br>on Linguistics and Allied<br>Discipline                                                                                                 | Nil | Academic<br>Leave +<br>Rs. 500/- | K.M. Institutre of Hindi<br>& Linguistics, Dr.<br>B.R.Ambedkar<br>University, Agra                                                                                                                                                                | 9-16 May<br>2022   | Yes |
|---------|----------------------------|------------------------------------------------------------------------------------------------------------------------------------------------------------------------|-----|----------------------------------|---------------------------------------------------------------------------------------------------------------------------------------------------------------------------------------------------------------------------------------------------|--------------------|-----|
|         | Dr. Harsh<br>Kumar         | National Conference on "Basics<br>and Advance in Biological<br>Science"                                                                                                | Nil | Academic<br>Leave +<br>Rs. 400/- | Dada Ramchand<br>Bakhru Sindhu<br>Mahavidyalaya, Nagpur                                                                                                                                                                                           | 8-9 April<br>2022  | Yes |
|         | Dr. Vivek<br>Kumar Jain    | International Conference on<br>Advancements in<br>Nanoelectronics &<br>Communication Technology<br>(ICANCT-2022)                                                       | Nil | Academic<br>Leave +<br>Rs. 400/- | Swami Keshvanand<br>Institute of<br>Technology,<br>Management &<br>Gramothan, Jaipur<br>(India) and Institution<br>of Engineers (India),<br>Rajasthan State<br>Center, Jaipur in<br>Association with CSIR-<br>IMMT: InTEC-<br>MAITRI, Bhubaneswar | 24-26 Feb<br>2022  | Yes |
| 2020-21 | Dr. Dau Lal<br>Bohra       | Online International Conference<br>on "Recent Trends in Science,<br>Humanities & Engineering" in<br>association with Advance<br>Research Educational Society<br>(ARES) | Nil | Free                             | Seth Gyaniram<br>Bansidhar Podar<br>College, Nawalgarh<br>(Rajasthan)                                                                                                                                                                             | 18-19 June<br>2021 | Yes |