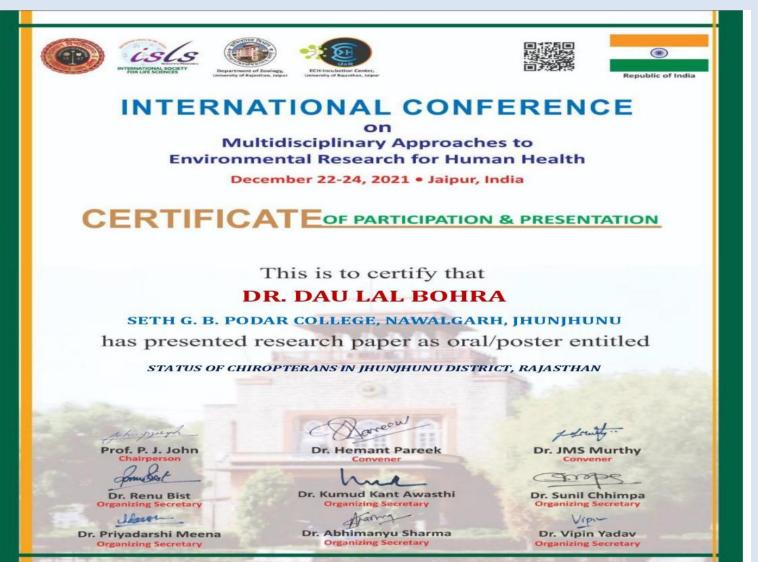

| Session | Name of<br>teacher            | Name of conference/<br>workshop attended for which<br>financial support provided                             | Name of the<br>professional<br>body for which<br>membership<br>fee is provided | Amount<br>of<br>support          | Conference/workshop<br>organized by<br>agency/institute                                             | Date of<br>Conference<br>/<br>Workshop | Certifi<br>cate<br>Provid<br>ed |
|---------|-------------------------------|--------------------------------------------------------------------------------------------------------------|--------------------------------------------------------------------------------|----------------------------------|-----------------------------------------------------------------------------------------------------|----------------------------------------|---------------------------------|
|         | Dr. Dau Lal<br>Bohra          | International Conference on<br>Multidisciplinary Approaches<br>to Environmental Research for<br>Human Health | Nil                                                                            | Academic<br>Leave +<br>Rs. 500/- | University of<br>Rajasthan, Jaipur                                                                  | 22-24<br>December<br>2021              | Yes                             |
| 2021.22 | Mr. Rakesh<br>Kumar<br>Jangir | International Conference on<br>Multidisciplinary Approaches<br>to Environmental Research for<br>Human Health | Nil                                                                            | Academic<br>Leave +<br>Rs. 400/- | University of<br>Rajasthan, Jaipur                                                                  | 22-24<br>December<br>2021              | Yes                             |
| 2021-22 | Dr. Sanjay<br>Kumar Saini     | Himalaya Wood Badge Course<br>for RoverScout Leaders                                                         | Nil                                                                            | Academic<br>Leave +<br>Rs. 500/- | The Bharat Scouts and<br>Guides, National<br>Training Centre<br>Pachmarhi, Madhya<br>Pradesh-461881 | 12-18 May<br>2022                      | Yes                             |
|         | Dr.<br>Ravindra<br>Goswami    | Faculty Development Program<br>on Linguistics and Allied<br>DIscipline                                       | Nil                                                                            | Academic<br>Leave +<br>Rs. 500/- | K.M. Institutre of Hindi<br>& Linguistics, Dr.<br>B.R.Ambedkar<br>University, Agra                  | 9-16 May<br>2022                       | Yes                             |