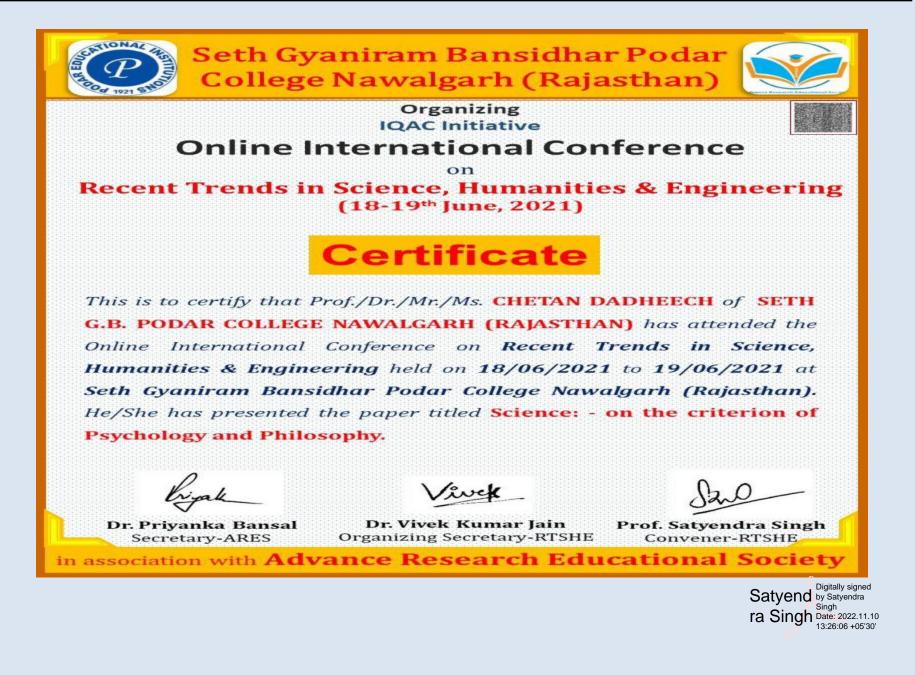

Podar Educational Campus, Nawalgarh - 333042 (Raj.)

|         | Dr.<br>Ravindra<br>Goswami | Faculty Development Program<br>on Linguistics and Allied<br>Discipline                                                                                                 | Nil | Academic<br>Leave +<br>Rs. 500/- | K.M. Institutre of Hindi<br>& Linguistics, Dr.<br>B.R.Ambedkar<br>University, Agra                                                                                                                                                                | 9-16 May<br>2022   | Yes |
|---------|----------------------------|------------------------------------------------------------------------------------------------------------------------------------------------------------------------|-----|----------------------------------|---------------------------------------------------------------------------------------------------------------------------------------------------------------------------------------------------------------------------------------------------|--------------------|-----|
|         | Dr. Harsh<br>Kumar         | National Conference on "Basics<br>and Advance in Biological<br>Science"                                                                                                | Nil | Academic<br>Leave +<br>Rs. 400/- | Dada Ramchand<br>Bakhru Sindhu<br>Mahavidyalaya, Nagpur                                                                                                                                                                                           | 8-9 April<br>2022  | Yes |
|         | Dr. Vivek<br>Kumar Jain    | International Conference on<br>Advancements in<br>Nanoelectronics &<br>Communication Technology<br>(ICANCT-2022)                                                       | Nil | Academic<br>Leave +<br>Rs. 400/- | Swami Keshvanand<br>Institute of<br>Technology,<br>Management &<br>Gramothan, Jaipur<br>(India) and Institution<br>of Engineers (India),<br>Rajasthan State<br>Center, Jaipur in<br>Association with CSIR-<br>IMMT: InTEC-<br>MAITRI, Bhubaneswar | 24-26 Feb<br>2022  | Yes |
| 2020-21 | Dr. Dau Lal<br>Bohra       | Online International Conference<br>on "Recent Trends in Science,<br>Humanities & Engineering" in<br>association with Advance<br>Research Educational Society<br>(ARES) | Nil | Free                             | Seth Gyaniram<br>Bansidhar Podar<br>College, Nawalgarh<br>(Rajasthan)                                                                                                                                                                             | 18-19 June<br>2021 | Yes |

Satyend ra Singh 13:26:06 +05'30'

Podar Educational Campus, Nawalgarh - 333042 (Raj.)

| Mr. Rakesh<br>Kumar<br>Jangir | Online International Conference<br>on "Recent Trends in Science,<br>Humanities & Engineering" in<br>association with Advance<br>Research Educational Society<br>(ARES) | Nil | Free | Seth Gyaniram<br>Bansidhar Podar<br>College, Nawalgarh<br>(Rajasthan) | 18-19 June<br>2021 | Yes |
|-------------------------------|------------------------------------------------------------------------------------------------------------------------------------------------------------------------|-----|------|-----------------------------------------------------------------------|--------------------|-----|
| Dr. Vikram<br>Singh<br>Jakhar | Online International Conference<br>on "Recent Trends in Science,<br>Humanities & Engineering" in<br>association with Advance<br>Research Educational Society<br>(ARES) | Nil | Free | Seth Gyaniram<br>Bansidhar Podar<br>College, Nawalgarh<br>(Rajasthan) | 18-19 June<br>2021 | Yes |
| Dr. Radhe<br>Kant<br>Sharma   | Online International Conference<br>on "Recent Trends in Science,<br>Humanities & Engineering" in<br>association with Advance<br>Research Educational Society<br>(ARES) | Nil | Free | Seth Gyaniram<br>Bansidhar Podar<br>College, Nawalgarh<br>(Rajasthan) | 18-19 June<br>2021 | Yes |
| Mr.<br>Vidhyadhar<br>Sharma   | Online International Conference<br>on "Recent Trends in Science,<br>Humanities & Engineering" in<br>association with Advance<br>Research Educational Society<br>(ARES) | Nil | Free | Seth Gyaniram<br>Bansidhar Podar<br>College, Nawalgarh<br>(Rajasthan) | 18-19 June<br>2021 | Yes |
| Mr. Mahipal<br>Singh          | Online International Conference<br>on "Recent Trends in Science,<br>Humanities & Engineering" in<br>association with Advance<br>Research Educational Society           | Nil | Free | Seth Gyaniram<br>Bansidhar Podar<br>College, Nawalgarh<br>(Rajasthan) | 18-19 June<br>2021 | Yes |