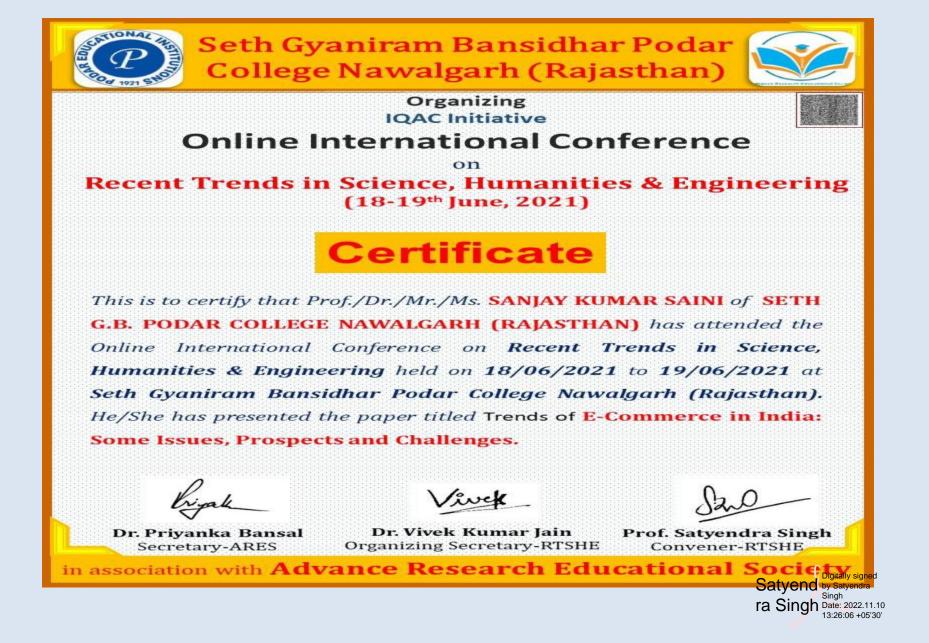

Satyend <sup>Digitally signed</sup> by Satyendra Singh ra Singh Date: 2022.11.10 13:26:06 +05:30

Podar Educational Campus, Nawalgarh - 333042 (Raj.)

|         | Dr. B. S.<br>Rathore      | Online International Conference<br>on "Recent Trends in Science,<br>Humanities & Engineering" in<br>association with Advance<br>Research Educational Society<br>(ARES) | Nil | Free                             | Seth Gyaniram<br>Bansidhar Podar<br>College, Nawalgarh<br>(Rajasthan) | 18-19 June<br>2021        | Yes |
|---------|---------------------------|------------------------------------------------------------------------------------------------------------------------------------------------------------------------|-----|----------------------------------|-----------------------------------------------------------------------|---------------------------|-----|
|         | Mr. Ambesh<br>Kumar       | Online International Conference<br>on "Recent Trends in Science,<br>Humanities & Engineering" in<br>association with Advance<br>Research Educational Society<br>(ARES) | Nil | Free                             | Seth Gyaniram<br>Bansidhar Podar<br>College, Nawalgarh<br>(Rajasthan) | 18-19 June<br>2021        | Yes |
|         | Mr.<br>Shantilal<br>Joshi | Online International Conference<br>on "Recent Trends in Science,<br>Humanities & Engineering" in<br>association with Advance<br>Research Educational Society<br>(ARES) | Nil | Free                             | Seth Gyaniram<br>Bansidhar Podar<br>College, Nawalgarh<br>(Rajasthan) | 18-19 June<br>2021        | Yes |
|         | Dr. Sanjay<br>Kumar Saini | Online International Conference<br>on "Recent Trends in Science,<br>Humanities & Engineering" in<br>association with Advance<br>Research Educational Society<br>(ARES) | Nil | Free                             | Seth Gyaniram<br>Bansidhar Podar<br>College, Nawalgarh<br>(Rajasthan) | 18-19 June<br>2021        | Yes |
| 2019-20 | Dr. Dau Lal<br>Bohra      | UBA-RCI-IIT Jodhpur, Faculty<br>Development Workshop and<br>Orientation in Collaboration<br>with MGNCRE                                                                | Nil | Academic<br>Leave +<br>Rs. 500/- | IIT Jodhpur, Rajasthan                                                | 14-15<br>November<br>2019 | Yes |