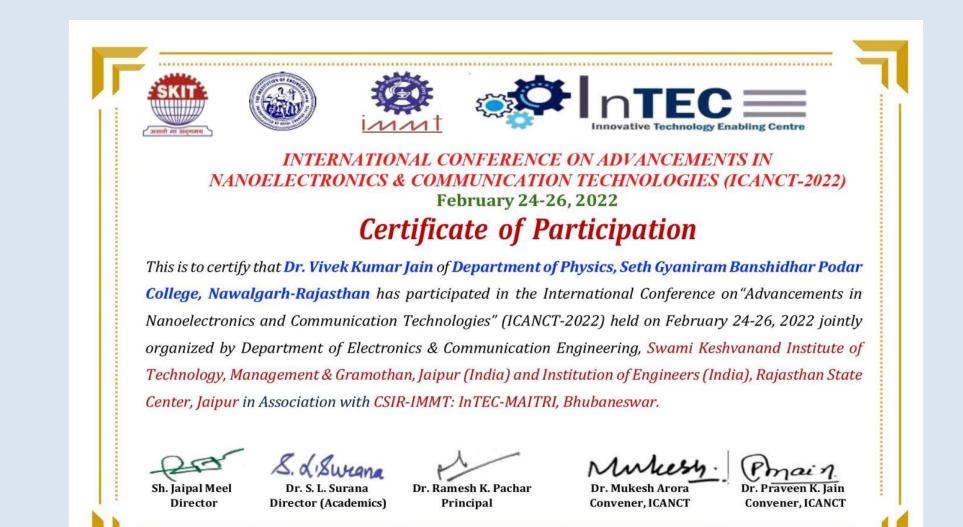

Podar Educational Campus, Nawalgarh - 333042 (Raj.)

|         | Dr.<br>Ravindra<br>Goswami | Faculty Development Program<br>on Linguistics and Allied<br>Discipline                                                                                                 | Nil | Academic<br>Leave +<br>Rs. 500/- | K.M. Institutre of Hindi<br>& Linguistics, Dr.<br>B.R.Ambedkar<br>University, Agra                                                                                                                                                                | 9-16 May<br>2022   | Yes |
|---------|----------------------------|------------------------------------------------------------------------------------------------------------------------------------------------------------------------|-----|----------------------------------|---------------------------------------------------------------------------------------------------------------------------------------------------------------------------------------------------------------------------------------------------|--------------------|-----|
|         | Dr. Harsh<br>Kumar         | National Conference on "Basics<br>and Advance in Biological<br>Science"                                                                                                | Nil | Academic<br>Leave +<br>Rs. 400/- | Dada Ramchand<br>Bakhru Sindhu<br>Mahavidyalaya, Nagpur                                                                                                                                                                                           | 8-9 April<br>2022  | Yes |
|         | Dr. Vivek<br>Kumar Jain    | International Conference on<br>Advancements in<br>Nanoelectronics &<br>Communication Technology<br>(ICANCT-2022)                                                       | Nil | Academic<br>Leave +<br>Rs. 400/- | Swami Keshvanand<br>Institute of<br>Technology,<br>Management &<br>Gramothan, Jaipur<br>(India) and Institution<br>of Engineers (India),<br>Rajasthan State<br>Center, Jaipur in<br>Association with CSIR-<br>IMMT: InTEC-<br>MAITRI, Bhubaneswar | 24-26 Feb<br>2022  | Yes |
| 2020-21 | Dr. Dau Lal<br>Bohra       | Online International Conference<br>on "Recent Trends in Science,<br>Humanities & Engineering" in<br>association with Advance<br>Research Educational Society<br>(ARES) | Nil | Free                             | Seth Gyaniram<br>Bansidhar Podar<br>College, Nawalgarh<br>(Rajasthan)                                                                                                                                                                             | 18-19 June<br>2021 | Yes |