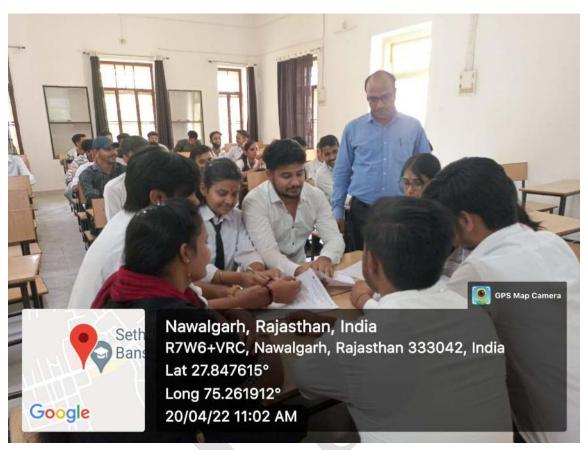

# **Glimpse of Program**

# Leadership v/s followers

Presentation Title : Leadership v/s followers

Presentation Venue : PIMS Room No. 41

Date : 20/04/2022

**Duration** : 11.00 am to 12.00 pm

Organized by : PIMS Department

Present : Prof. Rajesh Verma, Prof. Narendra Saini, Prof. Mukesh

Ms. Rachna &Dr. Uma Soni

Participant : BBA Students

Beneficiaries : 35 Students (All BBA & BCA)

Distribution : IQAC & Principle Office