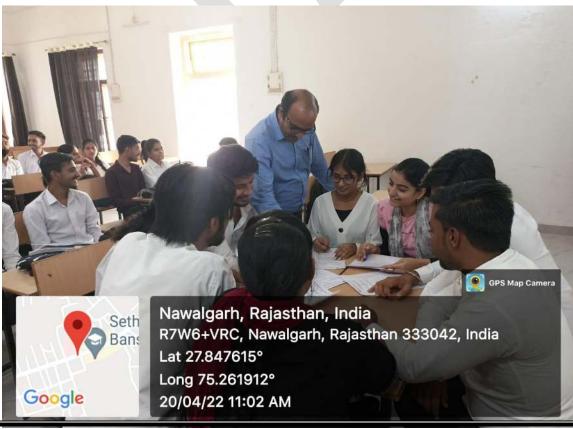

# **Glimpse of Program**

# "Work from Home- Pros & Cons"

**Group Discussion Topic**: Work from home- Pros & Cons

Group Discussion Venue : PIMS Room No. 41

Date : 20/04/2022

**Duration** : 11.00 am to 12.00 pm

Organized by : PIMS Department

Present : Prof. Rajesh Verma, Prof. Narendra Saini,

Prof. Mukesh Saini, Mrs. Rachna ,Dr. Uma Soni

Delivered by : BCA Students

Beneficiaries : 50 Students (All BBA & BCA)

Distribution : IQAC & Principle Office