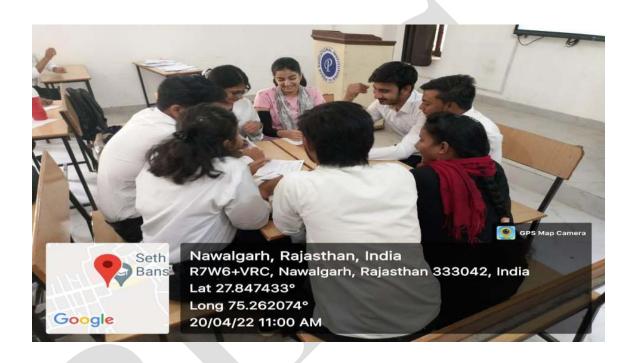

# **Glimpse of Program**

# PODAR INSTITUTE OF MANAGEMENT STUDIES

Seth G B Podar College, Nawalgarh

Group Discussion on: "Leadership V/S Followers"