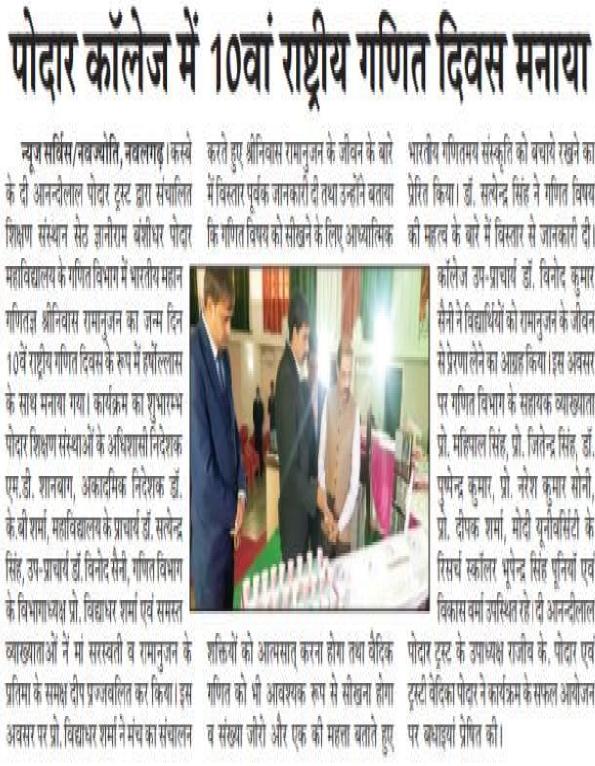

#### News

करते हुए श्रीनिवास रामानुजन के जीवन के बारे में विस्तार पूर्वक जानकारी दी तथा उन्होंने बताया कि गणित विषय को सीखने के लिए आध्यात्मिक

शक्तियों को आत्मसात् करना होगा तथा वैदिक गणित को भी आवश्यक रूप से सीखना होगा व संख्या जीरो और एक की महत्ता बताते हुए

भारतीय गणितमय संस्कृति को बचाये रखने का प्रेरित किया। डॉ. सत्येन्द्र सिंह ने गणित विषय की महत्व के बारे में विस्तार से जानकारी दी। कॉलेज उप-प्राचार्य डॉ. विनोद कुमार सैनी ने विद्यार्थियों को रामानुजन के जीवन सेप्रेरणा लेने का आग्रह किया। इस अवसर पर गणित विभाग के सहायक व्याख्याता प्रो. महिपाल सिंह, प्रो. जितेन्द्र सिंह, डॉ. पुष्पेन्द्र कुमार, प्रो. नरेश कुमार सोनी, प्रो. दीपक शर्मा, मोदी यूनीवसिंटी के रिसचं स्कॉलर भूपेन्द्र सिंह पुनियां एवं विकास वर्मा उपस्थित रहे। दी आनन्दीलाल पोदार ट्रस्ट के उपाध्यक्ष राजीव के. पोदार एवं ट्रस्टी वेदिका पौदार ने कार्यक्रम के सफल आयोजन पर बधाइयां प्रेषित की।