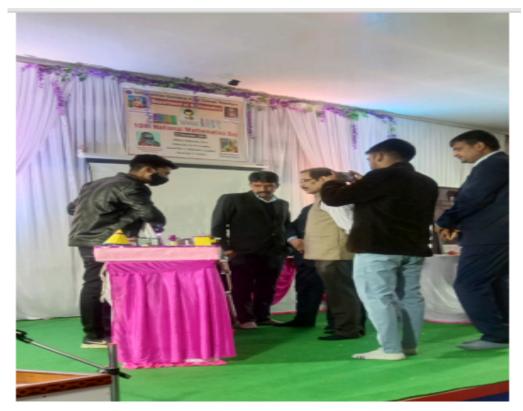

The students gave presentations on various topics related to mathematics day and some students present working models, nonworking models and charts. The modals and charts was about importance of Mathematics around the world.

Mathematics Models observation by Executive Director- Shri M.D. Shahanbag, Principal- Dr. Satyendra Singh, Vice Principal- Dr. Vinod Saini and HOD Mathematics- Prof. Vidyadhar Sharma and faculty of Mathematics Department.