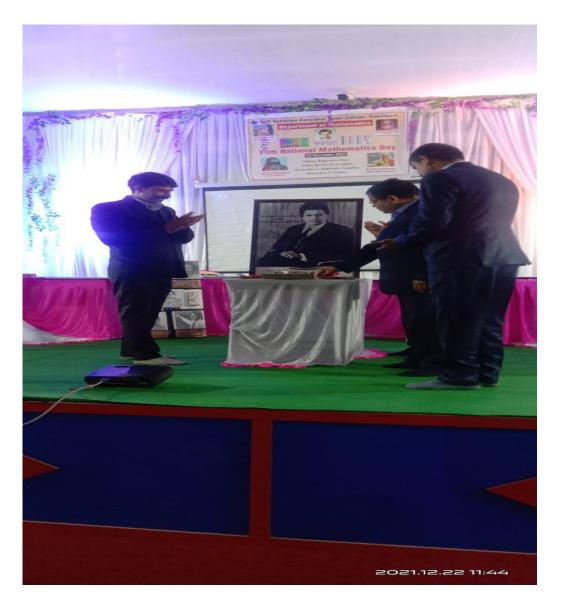

The main objective of the event was to celebrate Sir Ramanujan's birthday and make students realize the practical and daily life applications of Mathematics. The event started by lightening the lamp and garlanding Srinivasa Ramanujan's photo in the Department of Mathematics.

The students of B.Sc. Part- I,II & III (Maths Group) and M.Sc. Previous & Final enthusiastically presented and participated in the events .The program started with Maa Sarsawati Vandana and Birthday celebration of Shrinwasa Ramanujan. II