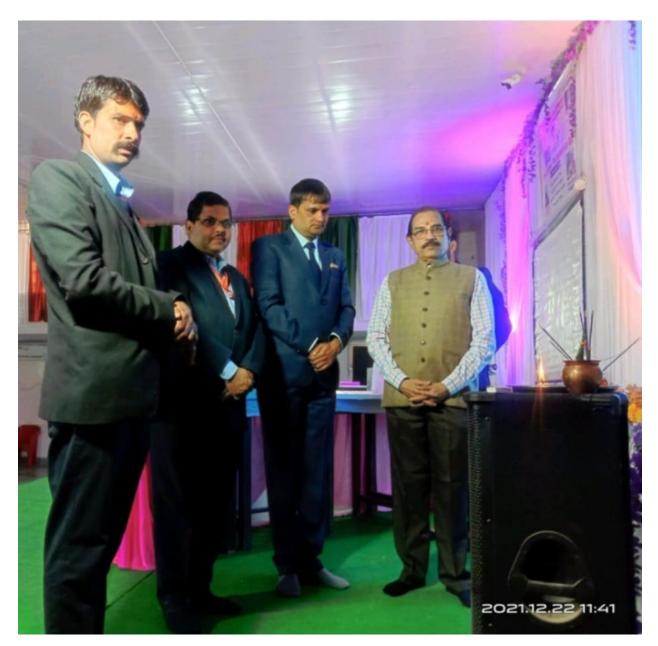

#### **Photos**

Sarsawati poojan by Executive Director- Shri M.D. Shahanbag, Principal- Dr. Satyendra Singh, Vice Principal- Dr. Vinod Saini and HOD Mathematics- Prof. Vidyadhar Sharma.

Birthday Celebration of Great Indian Mathematician Shriniwasa Ramanujan by Executive Director- Shri M.D. Shahanbag, Principal-Dr. Satyendra Singh, Vice Principal- Dr. Vinod Saini and HOD Mathematics- Prof. Vidyadhar Sharma.