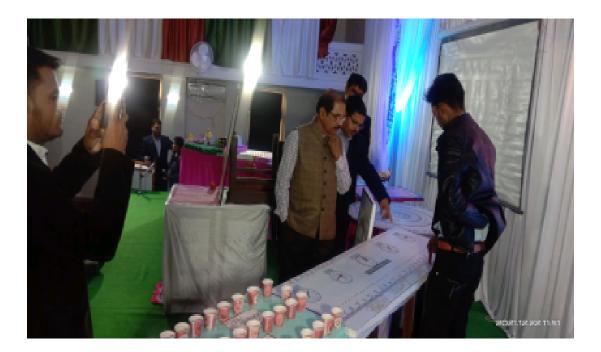

Mathematics Models observation by Executive Director- Shri M.D. Shahanbag, Principal- Dr. Satyendra Singh, Vice Principal- Dr. Vinod Saini and HOD Mathematics- Prof. Vidyadhar Sharma and faculty of Mathematics Department.