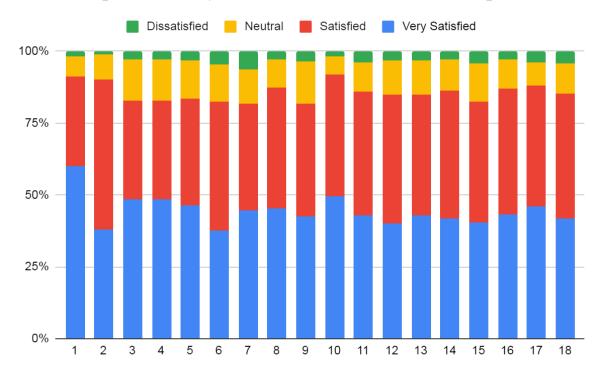

# Offline Feedback Form Tabular Analysis of Student's Feedback Response

|          | Tabulai Aliaiysis ul                                                                            | State             |              | Ducti 11            |              |                               |         |
|----------|-------------------------------------------------------------------------------------------------|-------------------|--------------|---------------------|--------------|-------------------------------|---------|
|          |                                                                                                 | Opi               | nions of Ans | Scale of<br>Opinion | % of         |                               |         |
| S.<br>N. | Nature of Question                                                                              | Very<br>Satisfied | Satisfied    | Neutral             | Dissatisfied | Opinion                       | Opinion |
| 1        | How satisfied are you with the college curriculum?                                              | 60.22%            | 30.97%       | 6.92%               | 1.89%        | Very Satisfied &<br>Satisfied | 91.19%  |
| 2        | How satisfied are you with the classroom teaching?                                              | 38.05%            | 52.20%       | 8.65%               | 1.10%        | Very Satisfied &<br>Satisfied | 90.25%  |
| 3        | How satisfied are you with the physical facilities available in the classroom?                  | 48.58%            | 34.28%       | 14.15%              | 2.99%        | Very Satisfied &<br>Satisfied | 82.86%  |
| 4        | How satisfied are you with the quality of teaching?                                             | 48.58%            | 34.28%       | 14.15%              | 2.99%        | Very Satisfied &<br>Satisfied | 88.99%  |
| 5        | How satisfied are you with the process of internal assessment?                                  | 46.23%            | 37.42%       | 13.21%              | 3.14%        | Very Satisfied &<br>Satisfied | 83.65%  |
| 6        | How satisfied are you with new certificate courses started by college?                          | 37.74%            | 44.65%       | 12.89%              | 4.72%        | Very Satisfied &<br>Satisfied | 82.39%  |
| 7        | How satisfied are you with the facilities available in the computer lab?                        | 44.50%            | 37.11%       | 11.95%              | 6.45%        | Very Satisfied &<br>Satisfied | 81.60%  |
| 8        | How satisfied are you with the facilities available in the laboratories?                        | 45.44%            | 41.82%       | 9.91%               | 2.83%        | Very Satisfied &<br>Satisfied | 87.26%  |
| 9        | How satisfied are you with the use of ICT?                                                      | 42.45%            | 39.47%       | 14.62%              | 3.46%        | Very Satisfied &<br>Satisfied | 81.92%  |
| 10       | How satisfied are you with the facilities/availability of books in the library?                 | 49.69%            | 42.30%       | 6.13%               | 1.89%        | Very Satisfied &<br>Satisfied | 91.98%  |
| 11       | How Satisfied are you with the merit scholarship provided by the college?                       | 42.92%            | 42.92%       | 10.38%              | 3.77%        | Very Satisfied &<br>Satisfied | 85.85%  |
| 12       | How satisfied are you with the career counselling and placement services in the college?        | 39.94%            | 44.97%       | 11.79%              | 3.30%        | Very Satisfied &<br>Satisfied | 84.91%  |
| 13       | How satisfied are you with sports facilities and events in the college?                         | 42.92%            | 42.14%       | 11.79%              | 3.14%        | Very Satisfied &<br>Satisfied | 85.06%  |
| 14       | How satisfied are you with the sports facilities and events being held in the college?          | 41.82%            | 44.34%       | 11.16%              | 2.67%        | Very Satisfied &<br>Satisfied | 86.16%  |
| 15       | How satisfied are you with the coaching facilities for competitive examinations in the college? | 40.57%            | 41.98%       | 13.05%              | 4.40%        | Very Satisfied &<br>Satisfied | 82.55%  |
| 16       | How satisfied are you with canteen facilities?                                                  | 43.40%            | 43.71%       | 10.22%              | 2.67%        | Very Satisfied &<br>Satisfied | 87.11%  |
| 17       | How satisfied are you will the campus safety facility?                                          | <del>46.07%</del> | 41.82%       | 8.33%               | 3.77%        | Very Satisfied &<br>Satisfied | 87.89%  |
| 18       | How satisfied are you with outreach programs organised by college?                              | 41.67%            | 43.71%       | 10.53%              | 4.09%        | Very Satisfied &<br>Satisfied | 85.38%  |

## **Graphical Analysis of Student's Feedback Response**

Accredited with Grade 'A' (3.04 CGPA) by NAAC-UGC Recognition of college under Section 2(f)/12(B), UGC Act, 1956 Affiliated to Pandit Deendayal Upadhyaya Shekhawati University, Sikar