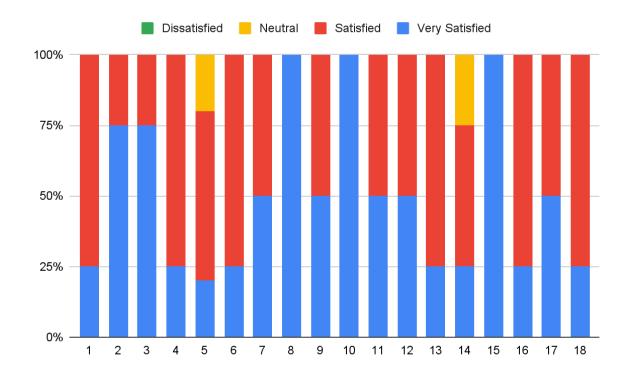

## **Tabular Analysis of Employer's Feedback Response**

|          | Tabulai Aliaiysis 01                                                                            | <u> </u>                         | <u> </u>  |         |              |                               | l            |
|----------|-------------------------------------------------------------------------------------------------|----------------------------------|-----------|---------|--------------|-------------------------------|--------------|
| C        | Nature of Question                                                                              | Opinions of Answer in Percentage |           |         |              | Scale of Opinion              | % of Opinion |
| S.<br>N. | Nature of Question                                                                              | Very<br>Satisfied                | Satisfied | Neutral | Dissatisfied | op.mon                        | op.mon       |
| 1        | How satisfied are you with the college curriculum?                                              | 25.00%                           | 75.00%    | 0.00%   | 0.00%        | Very Satisfied<br>& Satisfied | 100.00%      |
| 2        | How satisfied are you with the classroom teaching?                                              | 75.00%                           | 25.00%    | 0.00%   | 0.00%        | Very Satisfied<br>& Satisfied | 100.00%      |
| 3        | How satisfied are you with the physical facilities available in the classroom?                  | 75.00%                           | 25.00%    | 0.00%   | 0.00%        | Very Satisfied<br>& Satisfied | 100.00%      |
| 4        | How satisfied are you with the quality of teaching?                                             | 25.00%                           | 75.00%    | 0.00%   | 0.00%        | Very Satisfied<br>& Satisfied | 100.00%      |
| 5        | How satisfied are you with the process of internal assessment?                                  | 25.00%                           | 75.00%    | 0.00%   | 0.00%        | Very Satisfied<br>& Satisfied | 100.00%      |
| 6        | How satisfied are you with new certificate courses started by college?                          | 25.00%                           | 75.00%    | 0.00%   | 0.00%        | Very Satisfied<br>& Satisfied | 100.00%      |
| 7        | How satisfied are you with the facilities available in the computer lab?                        | 50.00%                           | 50.00%    | 0.00%   | 0.00%        | Very Satisfied<br>& Satisfied | 100.00%      |
| 8        | How satisfied are you with the facilities available in the laboratories?                        | 100.00%                          | 0.00%     | 0.00%   | 0.00%        | Very Satisfied<br>& Satisfied | 100.00%      |
| 9        | How satisfied are you with the use of ICT?                                                      | 50.00%                           | 50.00%    | 0.00%   | 0.00%        | Very Satisfied<br>& Satisfied | 100.00%      |
| 10       | How satisfied are you with the facilities/availability of books in the library?                 | 100.00%                          | 0.00%     | 0.00%   | 0.00%        | Very Satisfied & Satisfied    | 100.00%      |
| 11       | How Satisfied are you with the merit scholarship provided by the college?                       | 50.00%                           | 50.00%    | 0.00%   | 0.00%        | Very Satisfied<br>& Satisfied | 100.00%      |
| 12       | How satisfied are you with the career counselling and placement services in the college?        | 50.00%                           | 50.00%    | 0.00%   | 0.00%        | Very Satisfied<br>& Satisfied | 100.00%      |
| 13       | How satisfied are you with sports facilities and events in the college?                         | 25.00%                           | 75.00%    | 0.00%   | 0.00%        | Very Satisfied<br>& Satisfied | 100.00%      |
| 14       | How satisfied are you with the sports facilities and events being held in the college?          | 25.00%                           | 50.00%    | 25.00%  | 0.00%        | Very Satisfied<br>& Satisfied | 75.00%       |
| 15       | How satisfied are you with the coaching facilities for competitive examinations in the college? | 100.00%                          | 0.00%     | 0.00%   | 0.00%        | Very Satisfied<br>& Satisfied | 100.00%      |
| 16       | How satisfied are you pith conteen facilities?                                                  | 25.00%                           | 75.00%    | 0.00%   | 0.00%        | Very Satisfied<br>& Satisfied | 100.00%      |
| 17       | How satisfied are rouge with the campus safety facility?                                        | 50.00%                           | 50.00%    | 0.00%   | 0.00%        | Very Satisfied<br>& Satisfied | 100.00%      |
| 18       | How satisfied are you with outreach programs organised by college?                              | 25.00%                           | 75.00%    | 0.00%   | 0.00%        | Very Satisfied<br>& Satisfied | 100.00%      |

## **Graphical Analysis of Employer's Feedback Response**