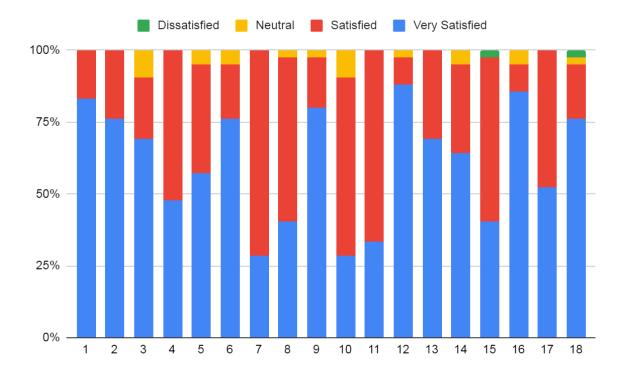

### Feedback Analysis Report 2022-23

|          | <u>Tabular Analysis o</u>                                                                       | <u>f Teach</u>    | <u>ier's Fe</u> | <u>edback</u> | k Respon     | se                            |         |
|----------|-------------------------------------------------------------------------------------------------|-------------------|-----------------|---------------|--------------|-------------------------------|---------|
| _        | Opinions of Answer in Percentage                                                                |                   |                 |               |              | Scale of<br>Opinion           | % of    |
| S.<br>N. | Nature of Question                                                                              | Very<br>Satisfied | Satisfied       | Neutral       | Dissatisfied | opon                          | Opinion |
| 1        | How satisfied are you with the college curriculum?                                              | 83.33%            | 16.67%          | 0.00%         | 0.00%        | Very Satisfied &<br>Satisfied | 100.00% |
| 2        | How satisfied are you with the classroom teaching?                                              | 76.19%            | 23.81%          | 0.00%         | 0.00%        | Very Satisfied &<br>Satisfied | 100.00% |
| 3        | How satisfied are you with the physical facilities available in the classroom?                  | 69.05%            | 21.43%          | 9.52%         | 0.00%        | Very Satisfied &<br>Satisfied | 90.48%  |
| 4        | How satisfied are you with the quality of teaching?                                             | 47.62%            | 52.38%          | 0.00%         | 0.00%        | Very Satisfied &<br>Satisfied | 100.00% |
| 5        | How satisfied are you with the process of internal assessment?                                  | 57.14%            | 38.10%          | 4.76%         | 0.00%        | Very Satisfied &<br>Satisfied | 95.24%  |
| 6        | How satisfied are you with new certificate courses started by college?                          | 76.19%            | 19.05%          | 4.76%         | 0.00%        | Very Satisfied &<br>Satisfied | 95.24%  |
| 7        | How satisfied are you with the facilities available in the computer lab?                        | 28.57%            | 71.43%          | 0.00%         | 0.00%        | Very Satisfied &<br>Satisfied | 100.00% |
| 8        | How satisfied are you with the facilities available in the laboratories?                        | 40.48%            | 57.14%          | 2.38%         | 0.00%        | Very Satisfied &<br>Satisfied | 97.62%  |
| 9        | How satisfied are you with the use of ICT?                                                      | 76.19%            | 16.67%          | 2.38%         | 0.00%        | Very Satisfied &<br>Satisfied | 92.86%  |
| 10       | How satisfied are you with the facilities/availability of books in the library?                 | 28.57%            | 61.90%          | 9.52%         | 0.00%        | Very Satisfied &<br>Satisfied | 90.48%  |
| 11       | How Satisfied are you with the merit scholarship provided by the college?                       | 33.33%            | 66.67%          | 0.00%         | 0.00%        | Very Satisfied &<br>Satisfied | 100.00% |
| 12       | How satisfied are you with the career counselling and placement services in the college?        | 88.10%            | 9.52%           | 2.38%         | 0.00%        | Very Satisfied &<br>Satisfied | 97.62%  |
| 13       | How satisfied are you with sports facilities and events in the college?                         | 69.05%            | 30.95%          | 0.00%         | 0.00%        | Very Satisfied &<br>Satisfied | 100.00% |
| 14       | How satisfied are you with the sports facilities and events being held in the college?          | 64.29%            | 30.95%          | 4.76%         | 0.00%        | Very Satisfied &<br>Satisfied | 95.24%  |
| 15       | How satisfied are you with the coaching facilities for competitive examinations in the college? | 40.48%            | 57.14%          | 0.00%         | 2.38%        | Very Satisfied &<br>Satisfied | 97.62%  |
| 16       | How satisfied are you with canteen facilities?                                                  | 85.71%            | 9.52%           | 4.76%         | 0.00%        | Very Satisfied &<br>Satisfied | 95.24%  |
| 17       | How satisfied are you will the campus safety facility?                                          | 52.38%            | 47.62%          | 0.00%         | 0.00%        | Very Satisfied &<br>Satisfied | 100.00% |
| 18       | How satisfied are you with our reach programs organised by college?                             | 76.19%            | 19.05%          | 2.38%         | 2.38%        | Very Satisfied &<br>Satisfied | 95.24%  |

## **Graphical Analysis of Teacher's Feedback Response**

Accredited with Grade 'A' (3.04 CGPA) by NAAC-UGC Recognition of college under Section 2(f)/12(B), UGC Act, 1956 Affiliated to Pandit Deendayal Upadhyaya Shekhawati University, Sikar