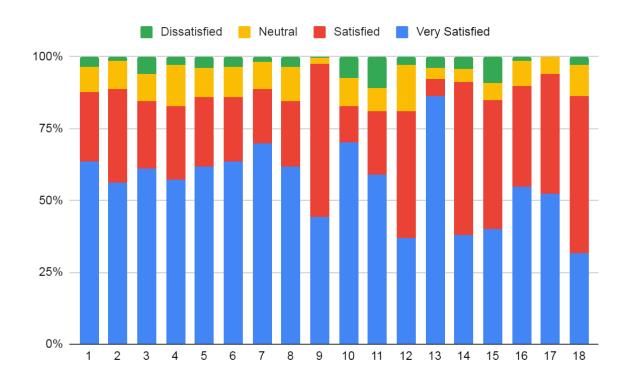

# Offline Feedback Form Tabular Analysis of Student's Feedback Response

|          | Tabulai Aliaiysis ul                                                                            | State             |              | Ducti 11            |              |                               |         |
|----------|-------------------------------------------------------------------------------------------------|-------------------|--------------|---------------------|--------------|-------------------------------|---------|
|          |                                                                                                 | Opi               | nions of Ans | Scale of<br>Opinion | % of         |                               |         |
| S.<br>N. | Nature of Question                                                                              | Very<br>Satisfied | Satisfied    | Neutral             | Dissatisfied | Opinion                       | Opinion |
| 1        | How satisfied are you with the college curriculum?                                              | 60.22%            | 30.97%       | 6.92%               | 1.89%        | Very Satisfied &<br>Satisfied | 91.19%  |
| 2        | How satisfied are you with the classroom teaching?                                              | 38.05%            | 52.20%       | 8.65%               | 1.10%        | Very Satisfied &<br>Satisfied | 90.25%  |
| 3        | How satisfied are you with the physical facilities available in the classroom?                  | 48.58%            | 34.28%       | 14.15%              | 2.99%        | Very Satisfied &<br>Satisfied | 82.86%  |
| 4        | How satisfied are you with the quality of teaching?                                             | 48.58%            | 34.28%       | 14.15%              | 2.99%        | Very Satisfied &<br>Satisfied | 88.99%  |
| 5        | How satisfied are you with the process of internal assessment?                                  | 46.23%            | 37.42%       | 13.21%              | 3.14%        | Very Satisfied &<br>Satisfied | 83.65%  |
| 6        | How satisfied are you with new certificate courses started by college?                          | 37.74%            | 44.65%       | 12.89%              | 4.72%        | Very Satisfied &<br>Satisfied | 82.39%  |
| 7        | How satisfied are you with the facilities available in the computer lab?                        | 44.50%            | 37.11%       | 11.95%              | 6.45%        | Very Satisfied &<br>Satisfied | 81.60%  |
| 8        | How satisfied are you with the facilities available in the laboratories?                        | 45.44%            | 41.82%       | 9.91%               | 2.83%        | Very Satisfied &<br>Satisfied | 87.26%  |
| 9        | How satisfied are you with the use of ICT?                                                      | 42.45%            | 39.47%       | 14.62%              | 3.46%        | Very Satisfied &<br>Satisfied | 81.92%  |
| 10       | How satisfied are you with the facilities/availability of books in the library?                 | 49.69%            | 42.30%       | 6.13%               | 1.89%        | Very Satisfied &<br>Satisfied | 91.98%  |
| 11       | How Satisfied are you with the merit scholarship provided by the college?                       | 42.92%            | 42.92%       | 10.38%              | 3.77%        | Very Satisfied &<br>Satisfied | 85.85%  |
| 12       | How satisfied are you with the career counselling and placement services in the college?        | 39.94%            | 44.97%       | 11.79%              | 3.30%        | Very Satisfied &<br>Satisfied | 84.91%  |
| 13       | How satisfied are you with sports facilities and events in the college?                         | 42.92%            | 42.14%       | 11.79%              | 3.14%        | Very Satisfied &<br>Satisfied | 85.06%  |
| 14       | How satisfied are you with the sports facilities and events being held in the college?          | 41.82%            | 44.34%       | 11.16%              | 2.67%        | Very Satisfied &<br>Satisfied | 86.16%  |
| 15       | How satisfied are you with the coaching facilities for competitive examinations in the college? | 40.57%            | 41.98%       | 13.05%              | 4.40%        | Very Satisfied &<br>Satisfied | 82.55%  |
| 16       | How satisfied are you with canteen facilities?                                                  | 43.40%            | 43.71%       | 10.22%              | 2.67%        | Very Satisfied &<br>Satisfied | 87.11%  |
| 17       | How satisfied are you will the campus safety facility?                                          | <del>46.07%</del> | 41.82%       | 8.33%               | 3.77%        | Very Satisfied &<br>Satisfied | 87.89%  |
| 18       | How satisfied are you with outreach programs organised by college?                              | 41.67%            | 43.71%       | 10.53%              | 4.09%        | Very Satisfied &<br>Satisfied | 85.38%  |

## **Graphical Analysis of Student's Feedback Response**

Accredited with Grade 'A' (3.04 CGPA) by NAAC-UGC Recognition of college under Section 2(f)/12(B), UGC Act, 1956 Affiliated to Pandit Deendayal Upadhyaya Shekhawati University, Sikar