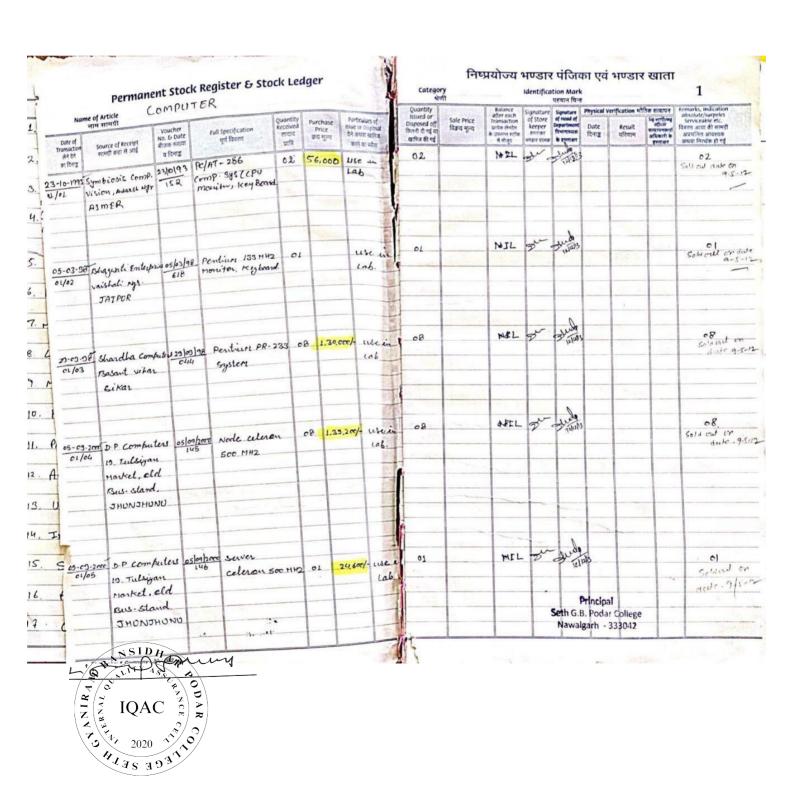

| TA .                                   |                                         | ent Sto                  | ck Register & St                        | ock Le               | ager              |                                              | Catego                                        |                          | प्रयोज्य                                                       |                                  | । एवं भण्डार खाता          |                 |                   |                                                        |                                                                                   |
|----------------------------------------|-----------------------------------------|--------------------------|-----------------------------------------|----------------------|-------------------|----------------------------------------------|-----------------------------------------------|--------------------------|----------------------------------------------------------------|----------------------------------|----------------------------|-----------------|-------------------|--------------------------------------------------------|-----------------------------------------------------------------------------------|
| ٨                                      | lame of Article (Or)<br>नाम सामग्री     | POTER                    |                                         | 1                    | an America        |                                              | श्रेणी                                        |                          |                                                                |                                  | tion Mari<br>पहचान चिन     | 2               |                   |                                                        |                                                                                   |
| Date of                                | \$19.525 Value 10.5                     | Voucher<br>No. & Date    | Full Specification                      | Quantity<br>Received | Purchase<br>Price | Particulars of<br>Issue or Disposal          | Quantity Issued or                            | E SEE                    | Balance<br>after each<br>Transaction                           | Signature<br>of Store            | Signature                  | Physical V      | erification vill  |                                                        | Remarks, Indication absolute/surpeles                                             |
| Transaction<br>लेने देने<br>का दिनाङ्क | Source of Receipt<br>सामग्री कहां से आई | बीजक संख्या<br>व दिनाङ्क | पूर्ण विवरण                             | तादाद<br>प्राप्ति    | क्रय मूल्य        | देने अथवा खारिज<br>करने का ब्योग             | Disposed off<br>कितनी दी गई या<br>खारिज की गई | Sale Price<br>विकय मूल्य | Transaction<br>प्रत्येक लेनदेन<br>के उपगन्त स्टॉक<br>में मीजूद | keeper<br>हस्ताहर<br>पण्डार पालक | Department<br>विभागाध्यक्ष | Date<br>दिनाङ्क | Result<br>परिणाम  | Sig verifying<br>officer<br>सत्यापनकर्ता<br>अधिकारी के | Serviceable etc.<br>विवरण आया की सामग्री<br>अप्रचलित आवश्यक<br>अथवा निरर्धक हो गई |
| 05-09-2000                             | D.P. Computer                           | 05-09-2000               | Note                                    | 0,3                  | 52,2001           | use in                                       | 03                                            |                          | NIL                                                            | 3                                | 12113                      |                 |                   | - CASILOS                                              | 03.                                                                               |
| 01/06                                  | 19. Tulsiyanı mit                       | 146                      | Celzon - 500 Mak                        |                      |                   | lab.                                         | 3.5                                           |                          |                                                                | 7                                | 241                        |                 | 100               |                                                        | Sold and on -                                                                     |
| of                                     | old 800 stand                           |                          | 1100000                                 |                      |                   | - 1                                          | 700                                           | a stewart                |                                                                |                                  |                            |                 |                   |                                                        | dute 9-5-1                                                                        |
| - 7                                    | THONTHOND                               |                          |                                         |                      |                   | 19                                           |                                               |                          |                                                                |                                  |                            |                 | _                 |                                                        | -                                                                                 |
| -                                      | 7H01/7H01/0                             |                          |                                         |                      |                   |                                              |                                               |                          |                                                                |                                  |                            |                 |                   |                                                        |                                                                                   |
| -                                      |                                         |                          | 1 1 1 1 1 1 1 1 1 1 1 1 1 1 1 1 1 1 1 1 |                      | Bill Con          |                                              |                                               |                          | -                                                              |                                  |                            |                 |                   |                                                        |                                                                                   |
|                                        |                                         |                          |                                         | 1                    | -                 | Mon.                                         |                                               |                          |                                                                |                                  | 2                          | -               |                   | -                                                      |                                                                                   |
|                                        | D. P. Conputer                          | 238                      |                                         | 01                   | 37.500/-          |                                              | 02:                                           |                          | MEL                                                            | -                                | 141215                     |                 | - 62 E            | 2.00                                                   | 01                                                                                |
| 02/01                                  | 19. Tul siyam mit                       | -30                      | 6- III . 800 War                        | 1-                   |                   | 1.96                                         | - 1.00                                        | - Janes                  |                                                                | 22.7                             | 3.60                       | 100             | WED !             |                                                        | Sold out on                                                                       |
|                                        | old Dux stand                           | _                        | THE WHITE IS                            | -                    |                   |                                              | 2.4                                           |                          |                                                                |                                  |                            |                 |                   |                                                        | dute . 9.5.                                                                       |
|                                        | THOUSHOUD.                              |                          |                                         |                      |                   |                                              |                                               |                          |                                                                | 100                              |                            | 100             |                   |                                                        |                                                                                   |
|                                        |                                         |                          | made to the of the                      | -                    |                   |                                              |                                               |                          |                                                                |                                  |                            |                 |                   |                                                        |                                                                                   |
|                                        |                                         |                          |                                         |                      |                   |                                              |                                               |                          |                                                                |                                  | 8                          |                 |                   |                                                        | 177                                                                               |
| AU . ac - 200                          | D.P. Computer                           | 011.00.100               | mades that                              | 10                   | 2,46,000          | lue is                                       | 10                                            |                          | ****                                                           | _                                | do                         |                 |                   |                                                        | 10                                                                                |
| 02/02                                  |                                         | 298                      | Celson 700 MZL                          | 10                   | 2,96,000          | lab.                                         | 10                                            |                          | LALL                                                           | 991                              | Telalis                    | 100             | -                 | -                                                      | Sold out on                                                                       |
|                                        | 13. Tulsiyom mut                        |                          | CE1864 100 1424                         | 1                    |                   | rd 8.                                        |                                               |                          |                                                                | _                                | -                          |                 |                   | -                                                      | deve assin                                                                        |
|                                        | old our Stand.                          | -                        |                                         | 1                    |                   |                                              |                                               |                          |                                                                | _                                |                            |                 |                   | -                                                      | 441.72                                                                            |
|                                        | ЛноюЛномо.                              | -                        |                                         | 1                    | -                 | 1                                            |                                               |                          |                                                                |                                  |                            |                 |                   |                                                        |                                                                                   |
|                                        |                                         |                          |                                         | -                    |                   |                                              |                                               | -1                       |                                                                |                                  |                            |                 | -                 |                                                        | 1.5                                                                               |
|                                        |                                         | -                        |                                         | -                    |                   | Line and A                                   |                                               |                          |                                                                |                                  |                            |                 |                   |                                                        |                                                                                   |
| 30-06-240                              | Super conpulers                         |                          | Zendh P-III. 168                        | 02                   | *                 | 01-1254 ed in                                | 02 -                                          | e fetura for             | MIL                                                            | -31                              | do                         |                 |                   |                                                        | 01                                                                                |
| 02/13                                  | SIKAR                                   | 61                       | Philips 15" Colour                      |                      |                   | Accounts set                                 | 100                                           | 1                        |                                                                |                                  |                            |                 | LEST T            |                                                        | Sold out on de                                                                    |
|                                        |                                         |                          | Menitor                                 |                      |                   | or resued is                                 |                                               |                          |                                                                |                                  |                            |                 |                   |                                                        | 9-5-12                                                                            |
| Same 1                                 |                                         |                          |                                         |                      |                   | -2-10-20-00-00-00-00-00-00-00-00-00-00-00-00 | 1119                                          |                          |                                                                | -                                |                            | 17.0            |                   | -                                                      |                                                                                   |
| 7                                      | Change Way 1 2                          | Pleasin                  | La viene                                |                      | -                 | tikening.                                    |                                               |                          |                                                                |                                  | -                          |                 |                   | -                                                      |                                                                                   |
|                                        |                                         | ,                        |                                         |                      |                   |                                              |                                               | _                        | -                                                              |                                  | -                          | _               | -                 | -                                                      |                                                                                   |
|                                        |                                         | 1                        | -                                       |                      |                   | -                                            |                                               |                          |                                                                |                                  |                            |                 |                   | -                                                      |                                                                                   |
|                                        |                                         |                          |                                         | -                    | -                 | -                                            |                                               |                          |                                                                | -                                | -                          |                 |                   |                                                        |                                                                                   |
|                                        | 100                                     |                          |                                         | -                    |                   | 1                                            |                                               |                          |                                                                |                                  | 0-                         | 7               |                   |                                                        |                                                                                   |
| 30-03-02                               | Sufer computers                         | 30-3-02                  | Compubell P- III.                       | 02                   | 58,205/-          | 01 1354ed to                                 | 02.                                           | 1000                     | MIL                                                            | 3                                | Loo                        |                 |                   |                                                        | 01                                                                                |
| 02/04                                  | SIKAR                                   | 211                      | 1 624 128.MB. LG                        | 1 4                  |                   | Phy sept.                                    |                                               |                          |                                                                |                                  |                            |                 | N. H.O.           |                                                        | Sold out skel.                                                                    |
| 1                                      |                                         | Tay                      | colour monitor                          |                      |                   | 01 15540140                                  |                                               | 1 Keturn                 |                                                                |                                  | _                          | Princip         | Total Control     |                                                        | CN 41-2-12                                                                        |
| 1.3                                    | V                                       | 75                       | - Section (et                           |                      |                   | Accounts set                                 |                                               | from ALC                 | -                                                              |                                  | Seth G                     |                 |                   |                                                        |                                                                                   |
|                                        |                                         | 1 19E                    |                                         |                      |                   | HICKORYS 244                                 |                                               | port nic                 |                                                                | 1                                | Nawa                       | garh -          | College<br>333042 | -                                                      |                                                                                   |
| The same                               |                                         | 1000                     | Manage grange                           | -                    | -                 |                                              | -                                             |                          |                                                                | -                                | -                          |                 | 33042             | -                                                      |                                                                                   |
|                                        |                                         |                          | e-thirties what                         | -                    |                   | -                                            |                                               |                          | -                                                              | -                                | -                          |                 |                   |                                                        |                                                                                   |
| 10                                     | gi & Company - 302 002                  |                          |                                         |                      |                   | -                                            | i                                             |                          |                                                                |                                  |                            |                 |                   |                                                        |                                                                                   |