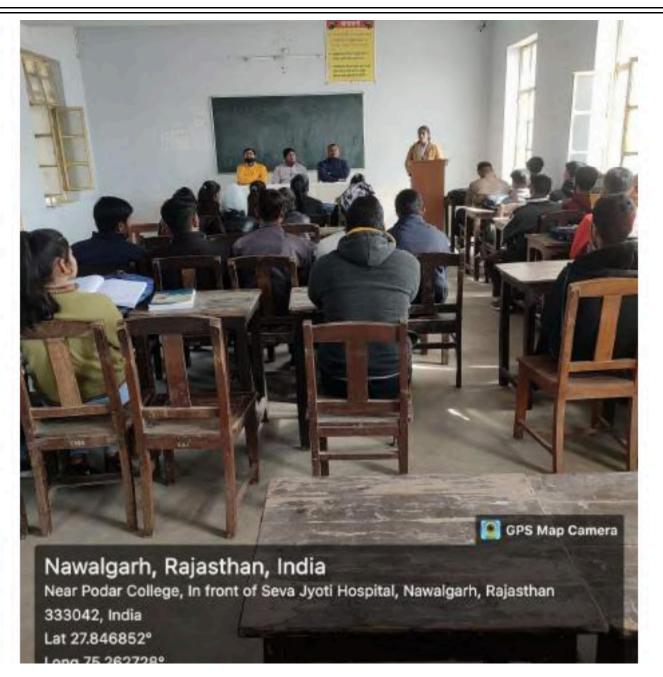

when they come into contact with atmospheric oxygen. From the above discussion it is clear that the rocks forming the earth's crust consist of two or more minerals which have different characteristics. Thus, the erosional landforms are mainly governed by the rocks. The students showed their great interest in this matter. They asked many questions related their problems.





Accredited with 'A' Grade (3.04 CGPA) by NAAC-UGC Recognition of *college* under Section 2(f)/12(B), UGC Act, 1956 Affiliated to Pandit Deendayal Upadhyaya Shekhawati University, Sikar

<image><text>

Presentation of the students





Accredited with 'A' Grade (3.04 CGPA) by NAAC-UGC Recognition of *college* under Section 2(f)/12(B), UGC Act, 1956 Affiliated to Pandit Deendayal Upadhyaya Shekhawati University, Sikar







Accredited with 'A' Grade (3.04 CGPA) by NAAC-UGC Recognition of *college* under Section 2(f)/12(B), UGC Act, 1956 Affiliated to Pandit Deendayal Upadhyaya Shekhawati University, Sikar

Report of Extension Lecture Department Of Mathematics Title: A Vital Role of Dynamics In Sciences 10th March 2023 To 11th March, 2023 At 11:00 Am Expert :- Dr. Navrang Lal Jangir , Principal and Associate Professor, Shree Kalyan Government PG Girls College, Sikar,

In the beginning of An Extension Lecture Series, Dr. Satyendra Singh, Principal, Podar College Nawalgarh welcome to invited Speaker and said that such type of Extension Lecture Series are useful for students as well as Professors.

Extension Lecture Series topic not only used in Mathematics but also used in different Fields of sciences like