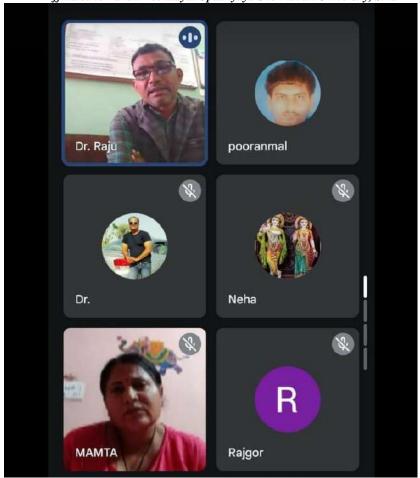

#### **Event Description:**

Chemistry Department has organized a "One Day state Level Workshop on Intellectual Property Rights and Patents" (10/23/2023). The program is started with welcome note by the Principal followed by the lecture session. During this workshop the following points were discussed about Introduction about Patents, Types of Patents, Uses and applications of Patents, Understanding the various Patents and if else rules.

through a judicious system of rewards, ensuring timely and effective legal protection for IP and leveraging strategic alliances for enhancing the value of the intellectual property created in the State. Dr Rajesnda Kumar enlightened the audience on the history of Intellectual Property Rights & said that protection of IPR (intangible property) has definite benefits, such as to propagate innovative culture, profitability, market leadership and helps creation of wealth for the individual and Nation. She also told about classification of software patents, functional components of software and overview of prior art search.