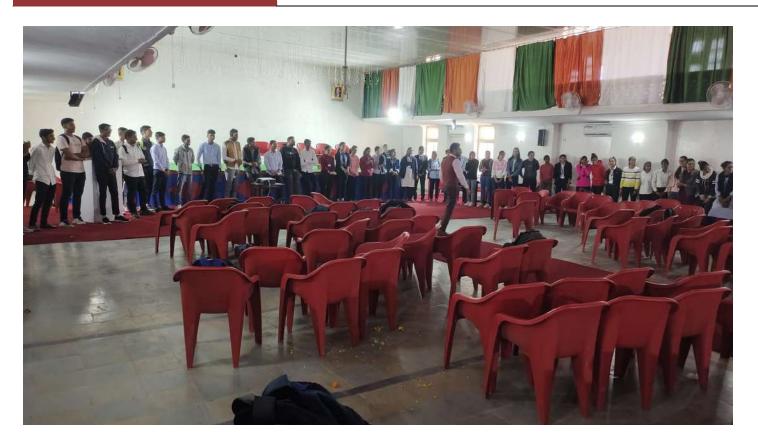

#### RUBICON'S LIFESKILLS TRAINING PROGRAMME

(9-11 Feb. 2023)

 $\underline{https://docs.google.com/forms/d/e/1FAIpQLSfdloZRFrRJLG9BNMZofyGlcpKx1MpBhChkVSmBsXG8pKNqqw/viewform}\\$ 

Day 1. 9<sup>th</sup> Feb 2023. Lamp lighting Introduction, then student came to PIMS Room 58 after that session was started and then a motivational Speech was given by the Main Speaker. After that the main Skill development classes were started and most of the time he was focused on communication skills. In session he explains about various types of communication and barriers of communication.

Day 2 10<sup>th</sup> Feb On This day How to prepare Interview skill and remember some points during interviews that are presentable like traveling dresses hairstyle sitting way talking way ect. and explain how to write and prepare cv for interview gave the opportunity to sing a song for increased confidence. 10 to 15 took part in this singing activity

Day 3 11<sup>th</sup> Feb On this day in Morning introduction class he explained job profile and explained sales department activity he involved students in dancing activity and played song on smart board students to participation in dance and then played a Game with balloon and for participation every student. After that the bound up of the session.