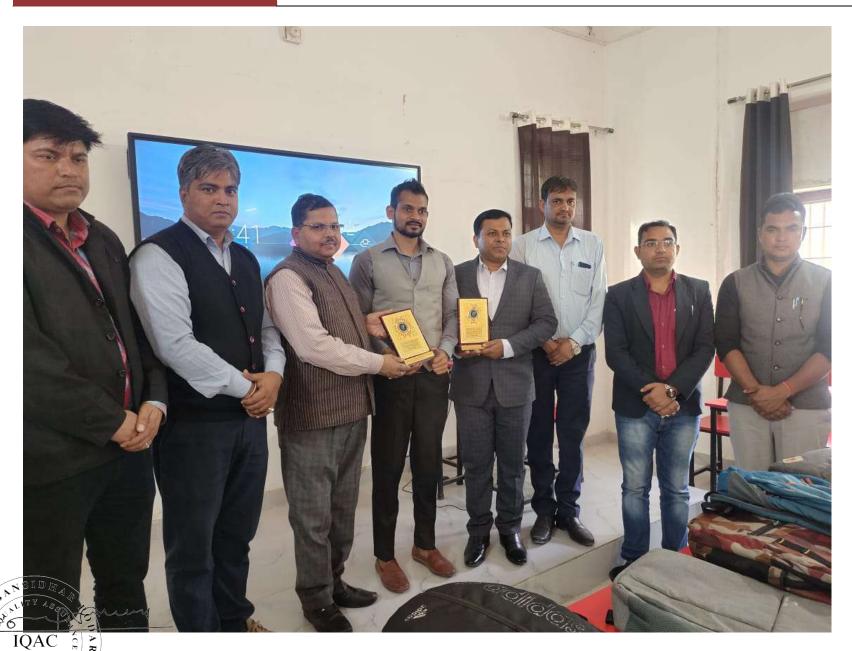

#### **Event Description:**

Chemistry Department has organized a "One Day state Level Workshop on Intellectual Property Rights and Patents" (10/23/2023). The program is started with welcome note by the Principal followed by the lecture session. During this workshop the following points were discussed about Introduction about Patents, Types of Patents, Uses and applications of Patents, Understanding the various Patents and if else rules.

through a judicious system of rewards, ensuring timely and effective legal protection for IP and leveraging strategic alliances for enhancing the value of the intellectual property created in the State. Dr Rajesnda Kumar enlightened the audience on the history of Intellectual Property Rights & said that protection of IPR (intangible property) has definite benefits, such as to propagate innovative culture, profitability, market leadership and helps creation of wealth for the individual and Nation. She also told about classification of software patents, functional components of software and overview of prior art search.