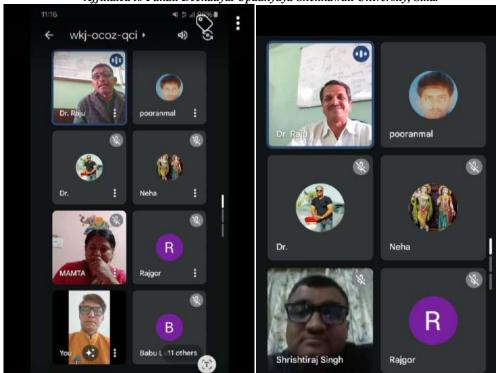

#### RUBICON'S LIFESKILLS TRAINING PROGRAMME

(9-11 Feb. 2023)

 $\underline{https://docs.google.com/forms/d/e/1FAIpQLSfdloZRFrRJLG9BNMZofyGlcpKx1MpBhChkVSmBsXG8pKNqqw/viewform}\\$ 

Day 1. 9<sup>th</sup> Feb 2023. Lamp lighting Introduction, then student came to PIMS Room 58 after that session was started and then a motivational Speech was given by the Main Speaker. After that the main Skill development classes were started and most of the time he was focused on communication skills. In session he explains about various types of communication and barriers of communication.

Day 2 10<sup>th</sup> Feb On This day How to prepare Interview skill and remember some points during interviews that are presentable like traveling dresses hairstyle sitting way talking way ect. and explain how to write and prepare cv for interview gave the opportunity to sing a song for increased confidence. 10 to 15 took part in this singing activity

Day 3 11<sup>th</sup> Feb On this day in Morning introduction class he explained job profile and explained sales department activity he involved students in dancing activity and played song on smart board students to participation in dance and then played a Game with balloon and for participation every student. After that the bound up of the session.