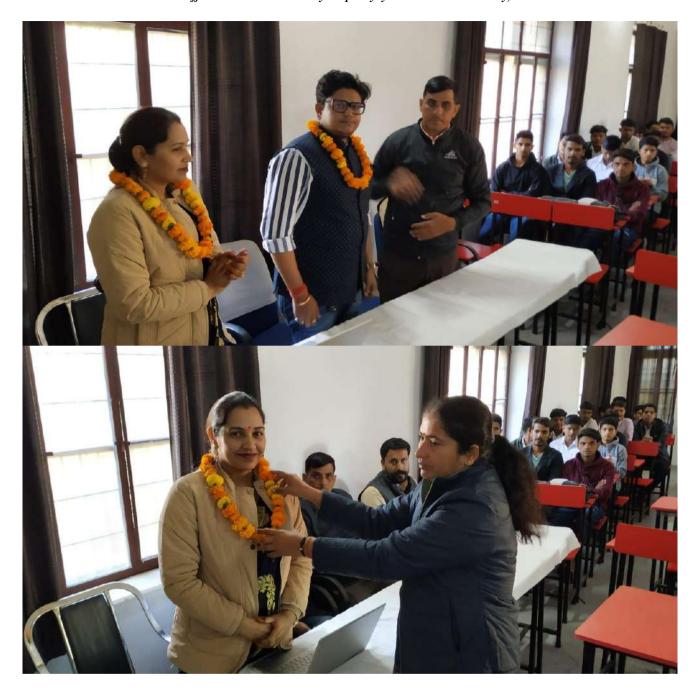

To,

The Principal,

Seth G. B. Podar College, Nawalgarh

Jhunjhunu (Rajasthan)

Subject: Seeking Permission for organized "One Day Seminar on Intellectual Property Rights" (08 Feb 2023)

Sir,

In accordance to subject cited above, I Dr Dau Lal Bohra Head, Department of Zoology, here with this letter requesting you to give a permission to organize "One Day Seminar on Intellectual Property Rights" (08 Feb 2023). I also request you to provide all the needed facilities.

#### **Event Description:**

Zoology Department has organized a "One Day Seminar on Intellectual Property Rights" (08 Feb 2023) The program is started with welcome note by the Principal followed by the lecture session. During this workshop the following points were discussed about Introduction about Patents, Types of Patents, Uses and applications of Patents, Understanding the various Patents and if else rules. Mr Anil Sharma enlightened the audience on the history of Intellectual Property Rights & said that protection of IPR (intangible property) has definite benefits, such as to propagate innovative culture, profitability, market leadership and helps creation of wealth for the individual and Nation. He explained IPR as creation of mind, inventions, literary and artistic works, symbols, names, images and designs used in commerce. He stressed on the importance of IPR and need for its protection. He also gives information about "Protecting ICT innovations", protection of Integrated Circuits Layout - Design, Trademark, and Trade Secret. He informed about essentials of IPR – Novelty, Originality, Inventiveness and Utility. He also told about classification of software patents, functional components of software and overview of prior art search.

**Details of Resource Person:** The resource person of the one day workshops Mr Anil Sharam, , Working in Jhunjhunu Education system as a Vice principle in Bed college, having around 05 years of experience in Intellectual Property rights. He is having a Strong Knowledge and on hand experience on IPR process, filing the Patent application, Copyright application, Trademark application, Design application and the Scheme for Facilitating Start-ups Intellectual Property Protection.