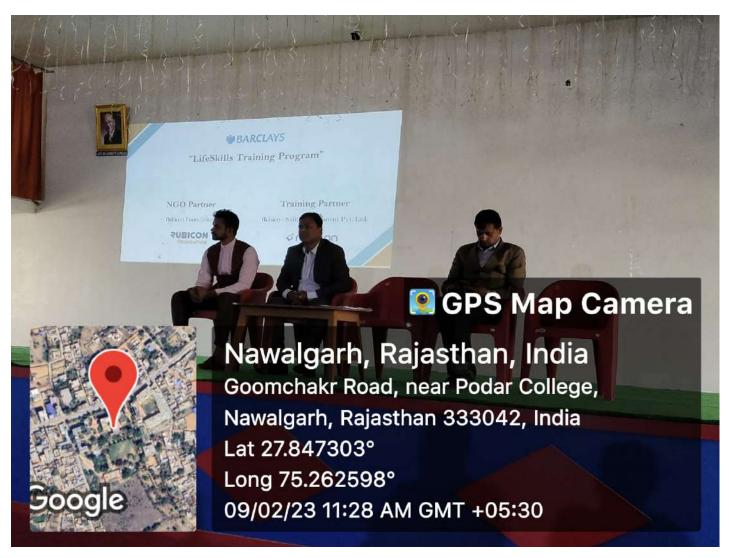

#### RUBICON'S LIFESKILLS TRAINING PROGRAMME

(9-11 Feb. 2023)

 $\underline{https://docs.google.com/forms/d/e/1FAIpQLSfdloZRFrRJLG9BNMZofyGlcpKx1MpBhChkVSmBsXG8pKNqqw/viewform}\\$ 

Day 1. 9<sup>th</sup> Feb 2023. Lamp lighting Introduction, then student came to PIMS Room 58 after that session was started and then a motivational Speech was given by the Main Speaker. After that the main Skill development classes were started and most of the time he was focused on communication skills. In session he explains about various types of communication and barriers of communication.

Day 2 10<sup>th</sup> Feb On This day How to prepare Interview skill and remember some points during interviews that are presentable like traveling dresses hairstyle sitting way talking way ect. and explain how to write and prepare cv for interview gave the opportunity to sing a song for increased confidence. 10 to 15 took part in this singing activity

Day 3 11<sup>th</sup> Feb On this day in Morning introduction class he explained job profile and explained sales department activity he involved students in dancing activity and played song on smart board students to participation in dance and then played a Game with balloon and for participation every student. After that the bound up of the session.