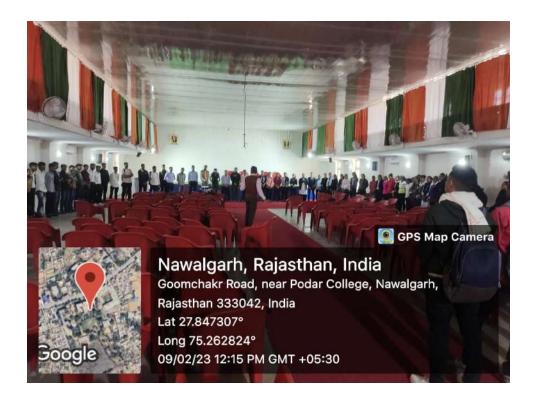

#### **CIRCULAR**

All the faculty members and U.G/P.G students hereby informed that our college is going to organize "One Day Seminar on Intellectual Property Rights" (08 Feb 2023)

All faculty members and student are advice to actively participate in this conference.

#### **Event Description:**

Zoology Department has organized a "One Day Seminar on Intellectual Property Rights" (08 Feb 2023) The program is started with welcome note by the Principal followed by the lecture session. During this workshop the following points were discussed about Introduction about Patents, Types of Patents, Uses and applications of Patents, Understanding the various Patents and if else rules. Mr Anil Sharma enlightened the audience on the history of Intellectual Property Rights & said that protection of IPR (intangible property) has definite benefits, such as to propagate innovative culture, profitability, market leadership and helps creation of wealth for the individual and Nation. He explained IPR as creation of mind, inventions, literary and artistic works, symbols, names, images and designs used in commerce. He stressed on the importance of IPR and need for its protection. He also gives information about "Protecting ICT innovations", protection of Integrated Circuits Layout - Design, Trademark, and Trade Secret. He informed about essentials of IPR – Novelty, Originality, Inventiveness and Utility. He also told about classification of software patents, functional components of software and overview of prior art search.