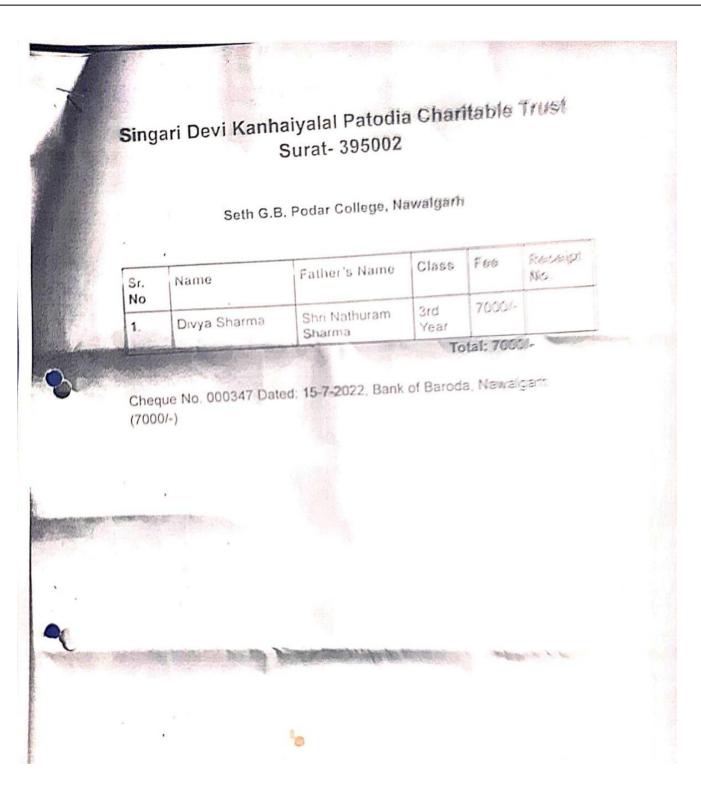

Sanctioned letter of students benefitted by Patodiya Trust (2022-23)

#### SETH GYANIRAM BANSIDHAR PODAR COLLEGE

Podar Educational Campus, Nawalgarh - 333042 (Raj.)

क्रमांक/जी बी पी शी/2022 23/43

विनांक: 01/08/2022

प्रतिष्ठा भें, ट्रस्टी महोदय, श्रीमती सिंगारी देवी कन्हैया लाल चेरीटेबल ट्रस्ट नवलगढ

महोदय.

हार्दिक प्रसन्नता के साथ पोदार कॉलेज परिवार की ओर से मैं आपका आभार व्यक्त करता हूँ, कि आपने 01 विद्यार्थी को 7000/- की धन राशि छात्रवृति के रूप में प्रदान कर उनकी आर्थिक सहायता की है।

इस उपलक्ष्य में नवलगढ़ नागरिक संघ-मुम्बई, शाखा-नवलगढ़ के सभी पदाधिकारियों का हृदय से मैं धन्यवाद व्यक्त करता हूँ।

सादर!

दिनांक:

भवदीय

(डॉ. सल्नेन्स्टांझिंह) Seth खाडााईodar College सेठ धीअभाषांकारा को लेखे?

नवलगढ

TO LITY 4855 POLICY

TO LITY 4

Accredited with Grade 'A' (3.04 CGPA) by NAAC-UGC Recognition of college under Section 2(f)/12(B), UGC Act, 1956 Affiliated to Pandit Deendayal Upadhyaya Shekhawati University, Sikar