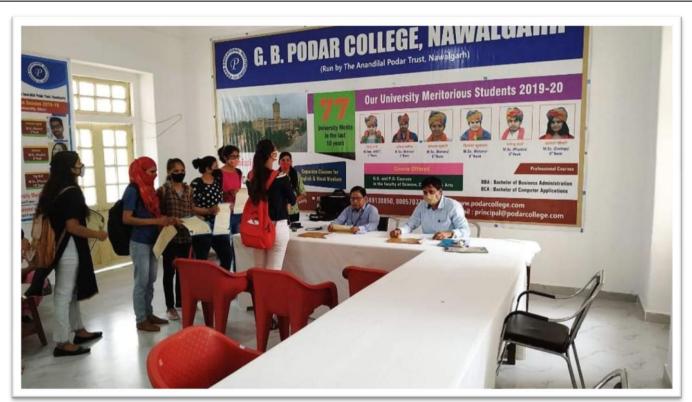

ew different activities, environments and relationships, etc.

Exploratory Goals - Exploratory Goals represent goals that test appropriate alternatives and skills and examine new different activities, efficient environments and relationships, etc.

**Reinforcement Goals** - Reinforcement is used when the counselor needs help to recognize that what they are doing, thinking and experiencing is correct.

**Cognitive Goals**- Cognition involves achieving the primary basis of learning skills.

**Physiological Goals**- Physiology involves acquiring a primary understanding and habits to maintain good health.

**Psychological Aims** - Psychology is helpful in developing social interaction skills, learning, emotional control, positive, self- concept etc.







News Published In a Local Daily

















Accredited with Grade 'A' (3.04 CGPA) by NAAC-UGC Recognition of college under Section 2(f)/12(B), UGC Act, 1956 Affiliated to Pandit Deendayal Upadhyaya Shekhawati University, Sikar

# **REPORT**

# Free Career Seminar by Jagguka Foundation

Date: July 10, 2022

Venue: Seth Gyaniram Bansidhar Podar College, Nawalgarh

Chief Guest and Key Speaker: Swai Singh Jagguka (RAS)

Presiding Officer: Dr. Satyendra Singh, Principal, Seth Gyaniram Bansidhar Podar College,

Nawalgarh

Special Guest: Mr. Shyamlal, Assistant Commandant BSF

#### **Report:**

A free career seminar was held on July 10, 2022, at Seth Gyaniram Bansidhar Podar College, Nawalgarh, for the benefit of the students. The seminar was graced by the presence of several dignitaries, including the chief guest and key speak