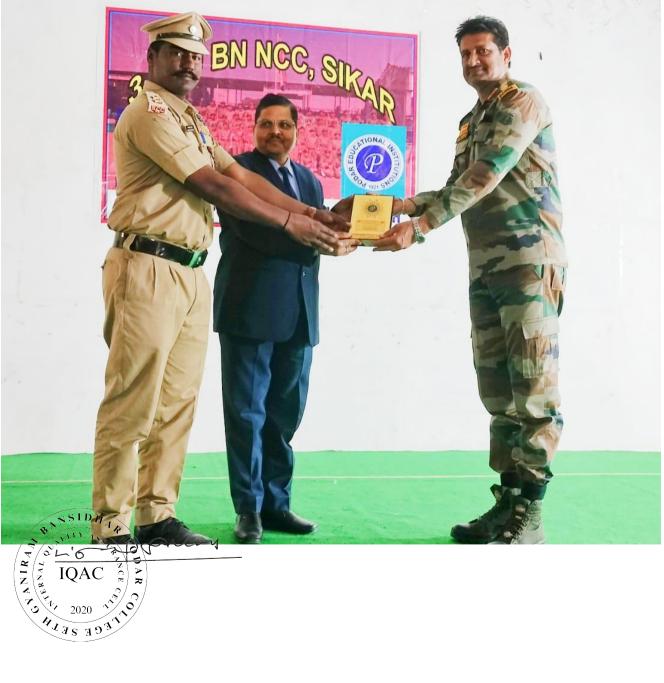

#### नोटिस

महाविद्यालय के समस्त विभागाध्यक्ष एवं व्याख्याताओं को सूचित किया जाता है, कि कॉलेज में प्रतियोगी परीक्षाओं की तैयारी हेतु निःशुल्क कोचिंग 01.11.2022 मंगलवार से प्रारम्भ हो रही है, जिसकी सूचना पूर्व में 19.10.2022 को नोटिस द्वारा दी जा चुकी है, अतः आप सभी संकाय सदस्यों को पुनः सुचित किया जाता है, कि उपलब्ध समय सारणी के अनुसार नियमित कक्षाएँ सम्पन्न करें, कक्षा में व्यवस्थित व पाठ्यक्रम के अनुसार अध्यापन करवाएँ तथा कक्षाकक्ष में नियमित उपस्थिति लें तथा उपस्थिति पत्रक प्रो. शान्तिलाल जोशी से प्राप्त करें व प्रतिदिन उन्हीं को जमा करवाएँ। प्रतिदिन ली जाने वाली कक्षाओं के आधार पर अपने—अपने विषय के बहुविकल्पीय प्रश्न भी तैयार करें, तािक विद्यार्थियों को उपलब्ध करवाएँ जा सके। किसी भी प्रकार की समस्या हेतु समन्वयक प्रो. शान्तिलाल जोशी से सम्पर्क करें।

#### नोटिस

महाविद्यालय के सभी छात्र —छात्राओं को सूचित किया जाता है, कि कॉलेज में प्रतियोगी परीक्षाओं की तैयारी हेतु निःशुल्क कोचिंग 01/11/2022 से प्रारम्भ की जा रही है, जिसमें कॉलेज फैकल्टी द्वारा विभिन्न प्रतियोगी परीक्षाओं के पाठ्यक्रम के आधार पर निःशुल्क तैयारी करवाई जा रही है। अतः इच्छुक छात्र—छात्राएं अपना पंजीयन काउंसलिंग सेल से फॉर्म प्राप्त कर उसे भरे तथा डॉ. अनिल शर्मा के पास जमा करवाने की अंतिम तिथि 30.10.2022 है। फॉर्म के साथ अपने आधार कार्ड की फोटो कॉपी, फोटो, फीस की रसीद संलग्न करनी है। किसी भी जानकारी हेतु प्रभारी प्रो. शान्तिलाल जोशी से सम्पर्क कर सकते है।