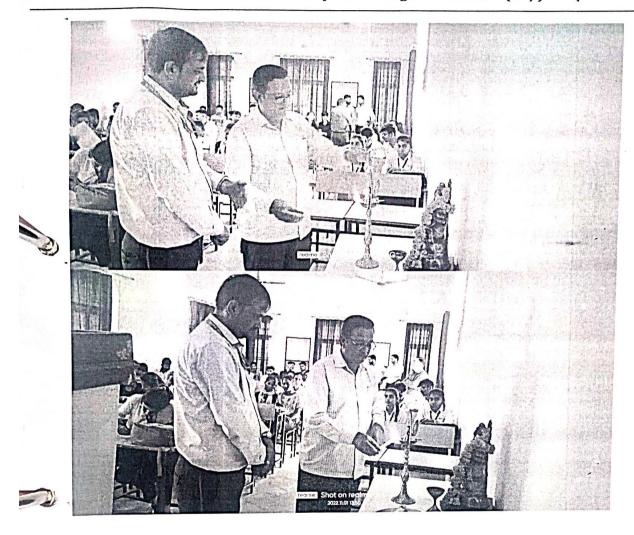

ध होगी।

निःशल्क करवाई जाएगी। पोदार दस्ट प्राचार्य डॉ. सत्येन्द्र सिंह ने छात्रों के चेंयरमैन राजीव के. पोदार, ट्रस्टी पतीक पागशर ने प्रतियोगी परीक्षा तैयारी की कक्षाओं के संचालन पर प्रसन्तता व्यक्त की। उन्होंने अधिक से अधिक छात्रों से कक्षाओं में भाग लेने



News Published in Local Daily

RambilasPodar Road, NawalgarhDist: Jhunjhunu - 333042 Phone No: 01594- 222030, 225892 Fax No: 01594-223198 Web Site: www.podarcollege.com E-Mail: principal@podarcollege.com



Accredited with Grade 'A' (3.04 CGPA) by NAAC-UGC Recognition of college under Section 2(f)/12(B), UGC Act, 1956 Affiliated to Pandit Deendayal Upadhyaya Shekhawati University, Sikar

Photos of Student Development Center (SDC)-2022-23



## SETH GYANIRAM BANSIDHAR PODAR COLLEGE

Podar Educational Campus, Nawalgarh - 333042 (Raj.)







Accredited with Grade 'A' (3.04 CGPA) by NAAC-UGC Recognition of college under Section 2(f)/12(B), UGC Act, 1956 Affiliated to Pandit Deendayal Upadhyaya Shekhawati University, Sikar



### SETH GYANIRAM BANSIDHAR PODAR COLLEGE

Podar Educational Campus, Navalgarh - 333042 (Raj.)



RambilasPodar Road, NawalgarhDist: Jhunjhunu – 333042 Phone No: 01594- 222030, 225892 Fax No: 01594-223198 Web Site: www.podarcollege.com E-Mail: principal@podarcollege.com



Accredited with Grade 'A' (3.04 CGPA) by NAAC-UGC Recognition of college under Section 2(f)/12(B), UGC Act, 1956 Affiliated to Pandit Deendayal Upadhyaya Shekhawati University, Sikar



## SETH GYANIRAM BANSIDHAR PODAR COLLEGE

Podar Educational Campus, Nawalgarh - 333042 (Raj.)



ি RambijasPodar Road, NawalgarhDist: Jhunjhunu - 33