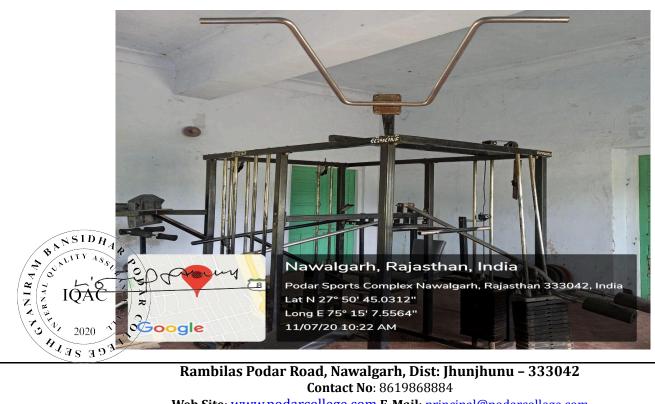

## **COLLEGE GYMNASIUM**

Rambilas Podar Road, Nawalgarh, Dist: Jhunjhunu - 333042 Contact No: 8619868884

Accredited with 'A' Grade (3.04 CGPA) by NAAC-UGC Recognition of *college* under Section 2(f)/12(B), *UGC* Act, 1956 Affiliated to *Pandit Deendayal* Upadhyaya Shekhawati University, Sikar