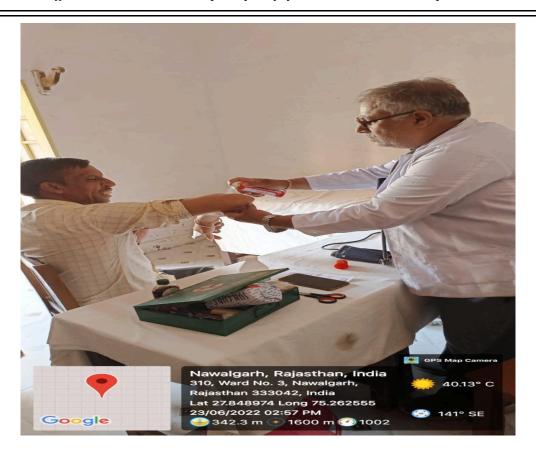

### PRIMARY MEDICAL TREATMENT ROOM

Rambilas Podar Road, Nawalgarh, Dist: Jhunjhunu - 333042 Contact No: 8619868884

Accredited with 'A' Grade (3.04 CGPA) by NAAC-UGC Recognition of college under Section 2(f)/12(B), UGC Act, 1956 Affiliated to Pandit Deendayal Upadhyaya Shekhawati University, Sikar