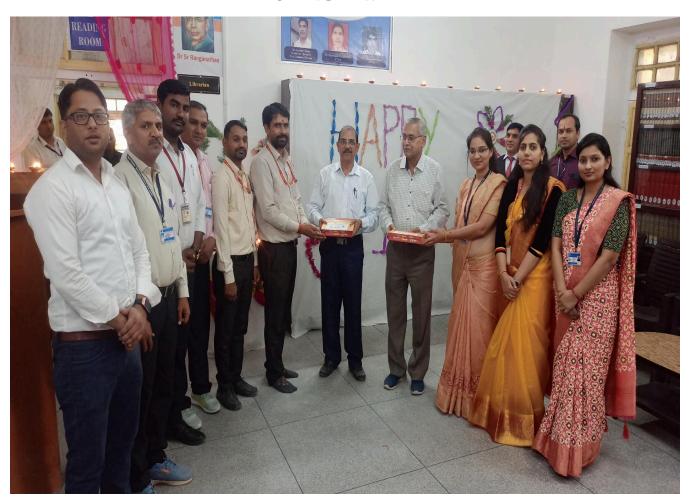

# COLLEGE PROVIDE TO SWEETS TEACHING/NON-TEACHING STAFF

### **DURING DIWALI**

SWEETS DISTRIBUTED ON DIWALI

Rambilas Podar Road, Nawalgarh, Dist: Jhunjhunu - 333042 Contact No: 8619868884

Accredited with 'A' Grade (3.04 CGPA) by NAAC-UGC Recognition of college under Section 2(f)/12(B), UGC Act, 1956 Affiliated to Pandit Deendayal Upadhyaya Shekhawati University, Sikar