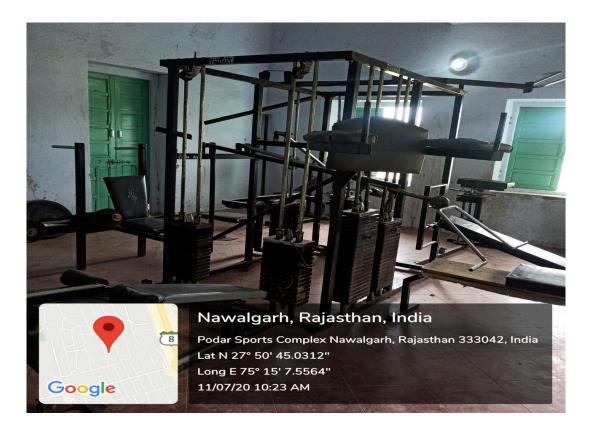

## **COLLEGE GYMNASIUM**

Rambilas Podar Road, Nawalgarh, Dist: Jhunjhunu - 333042 Contact No: 8619868884

Accredited with 'A' Grade (3.04 CGPA) by NAAC-UGC Recognition of *college* under Section 2(f)/12(B), *UGC* Act, 1956 Affiliated to *Pandit Deendayal* Upadhyaya Shekhawati University, Sikar