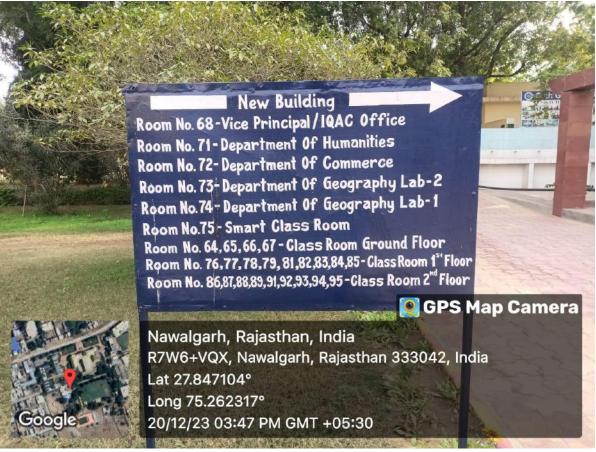

#### Support to be provided)

| Sr. | Particular                               | Availability |
|-----|------------------------------------------|--------------|
| No. |                                          |              |
| 1.  | Built environment with ramps/ lifts for  |              |
|     | easy access to classrooms & laboratories |              |
| 2.  | Disabled-friendly washrooms              |              |
| 3.  | Signage including tactile path, lights,  |              |
|     | display boards and signposts             |              |
| 4.  | Assistive technology and facilities for  | X            |
|     | persons with disabilities (Divyangjan)   |              |
|     | accessible website, screen-reading       |              |
|     | software, mechanized equipment           |              |
| 5.  | Provision for enquiry and information:   |              |
|     | Human assistance, reader, scribe, soft   |              |
|     | copies of reading material, screen       |              |
|     | reading                                  |              |