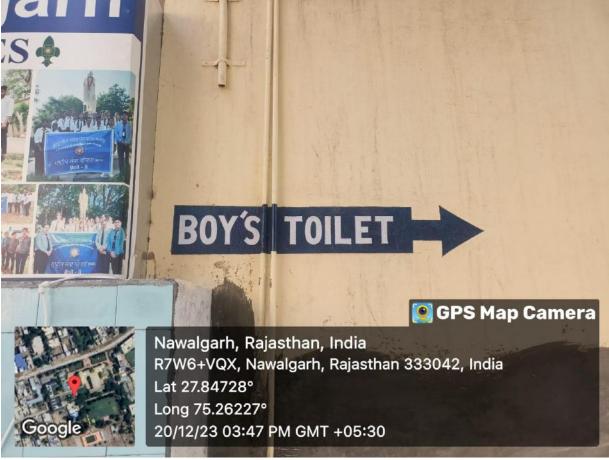

#### Support to be provided)

| Sr. | Particular                               | Availability |
|-----|------------------------------------------|--------------|
| No. |                                          |              |
| 1.  | Built environment with ramps/ lifts for  |              |
|     | easy access to classrooms & laboratories |              |
| 2.  | Disabled-friendly washrooms              |              |
| 3.  | Signage including tactile path, lights,  |              |
|     | display boards and signposts             |              |
| 4.  | Assistive technology and facilities for  | X            |
|     | persons with disabilities (Divyangjan)   |              |
|     | accessible website, screen-reading       |              |
|     | software, mechanized equipment           |              |
| 5.  | Provision for enquiry and information:   |              |
|     | Human assistance, reader, scribe, soft   |              |
|     | copies of reading material, screen       |              |
|     | reading                                  |              |