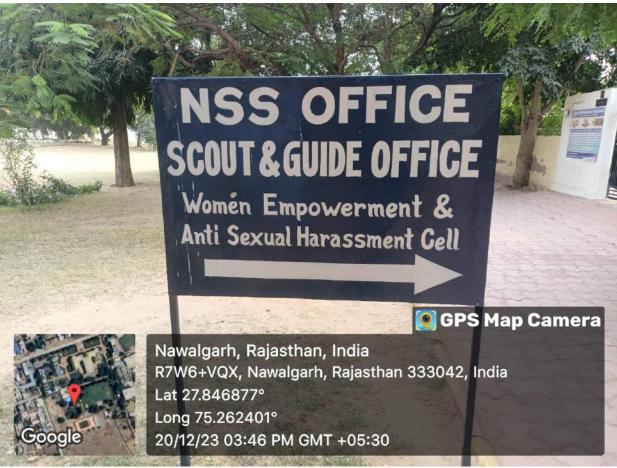

* under Section 2(f)/12(B), UGC Act, 1956 Affiliated to Pandit Deendayal Upadhyaya Shekhawati University, Sikar



Signpost for easy access to Destination Place





Digitally signed by Satyendra Singh DN: C=N, O.=Presonal, T=9133, OUD 5.5.4.55-1000 (C=N, 2005) (C=N, 2004), Pionte-14239849100 (C=N, 2005) (C=N, 2005) (C=N, 2005) PostalCode-474020, S-Madrya Pradesh, SERIALNUMEER= 9b2c0c38104986331; 6346-64274030-64350-0822711611809857 (CN-Satyendra Singh Reason; your signing reason here [] Location; your signing location here [] Location; your signing reason here [] Location; your signing location here []



Accredited with 'A' Grade (3.04 CGPA) by NAAC-UGC Recognition of *college* under Section 2(f)/12(B), UGC Act, 1956 Affiliated to Pandit Deendayal Upadhyaya Shekhawati University, Sikar



Signpost for easy access to Destination Place





Digitally signed by Satyundra Singh Div. C-N, O-Perronal, T-e1133, OD 2.5.4.65. 133019105916712655517653p3XV42M, Phone 74293491 aeta3coce940073407724c5811639510578033439bcf PostalCode=474020, S-Madhya Pradeah, SERIALNUMBER-9520526310498833145644-ca274036-4650c682271161180985; CN-Satyendra Singh Reason; your signing reason have Beason; your signing reason have Discussion and singh Arrors of Discussion and singh arrows of the phone Discussion and the phone Discuss



Accredited with 'A' Grade (3.04 CGPA) by NAAC-UGC Recognition of *college* under Section 2(f)/12(B), UGC Act, 1956 Affiliated to Pandit Deendayal Upadhyaya Shekhawati University, Sikar



Signpost for easy access to Destination Place





Digitally signed by Satyendra Singh DN