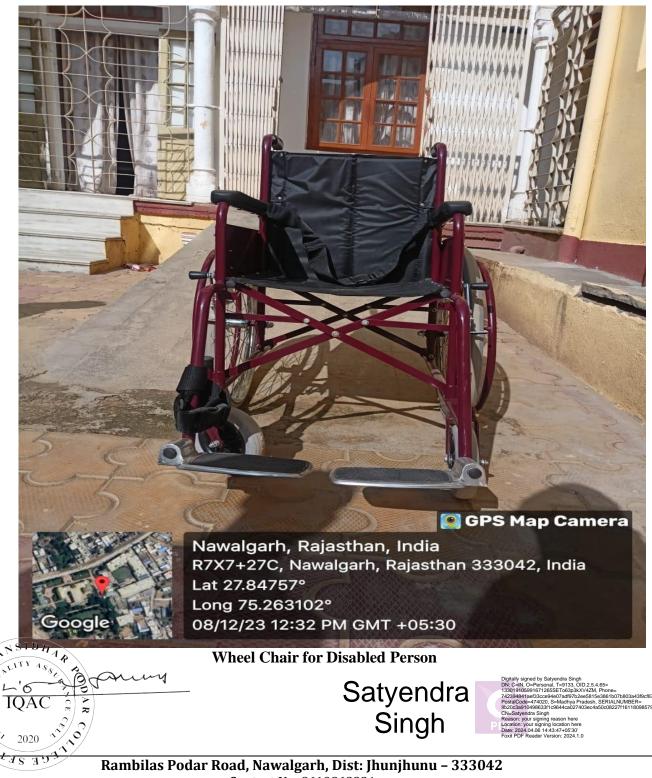

#### Support to be provided)

| Sr. | Particular                               | Availability |
|-----|------------------------------------------|--------------|
| No. |                                          |              |
| 1.  | Built environment with ramps/ lifts for  |              |
|     | easy access to classrooms & laboratories |              |
| 2.  | Disabled-friendly washrooms              |              |
| 3.  | Signage including tactile path, lights,  |              |
|     | display boards and signposts             |              |
| 4.  | Assistive technology and facilities for  | X            |
|     | persons with disabilities (Divyangjan)   |              |
|     | accessible website, screen-reading       |              |
|     | software, mechanized equipment           |              |
| 5.  | Provision for enquiry and information:   |              |
|     | Human assistance, reader, scribe, soft   |              |
|     | copies of reading material, screen       |              |
|     | reading                                  |              |