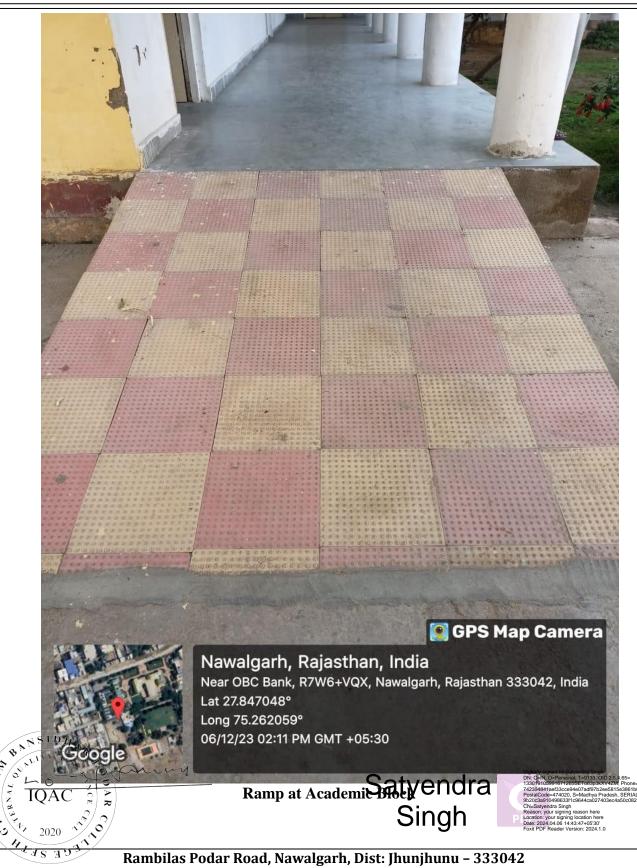

# 7.1.7 - The Institution has disabled- friendly, barrier free environment

(Policy documents and information

Brochures on the support to be provided)

Accredited with 'A' Grade (3.04 CGPA) by NAAC-UGC Recognition of *college* under Section 2(f)/12(B), UGC Act, 1956 Affiliated to Pandit Deendayal Upadhyaya Shekhawati University, Sikar

#### 7.1.7 The Institution has disabled-friendly, barrier free

#### **Environment:**

(Policy documents and information brochures on the

#### Support to be provided)

| Sr. | Particular                               | Availability |
|-----|------------------------------------------|--------------|
| No. |                                          |              |
| 1.  | Built environment with ramps/ lifts for  |              |
|     | easy access to classrooms & laboratories |              |
| 2.  | Disabled-friendly washrooms              |              |
| 3.  | Signage including tactile path, lights,  |              |
|     | display boards and signposts             |              |
| 4.  | Assistive technology and facilities for  | X            |
|     | persons with disabilities (Divyangjan)   |              |
|     | accessible website, screen-reading       |              |
|     | software, mechanized equipment           |              |
| 5.  | Provision for enquiry and information:   |              |
|     | Human assistance, reader, scribe, soft   |              |
|     | copies of reading material, screen       |              |
|     | reading                                  |              |