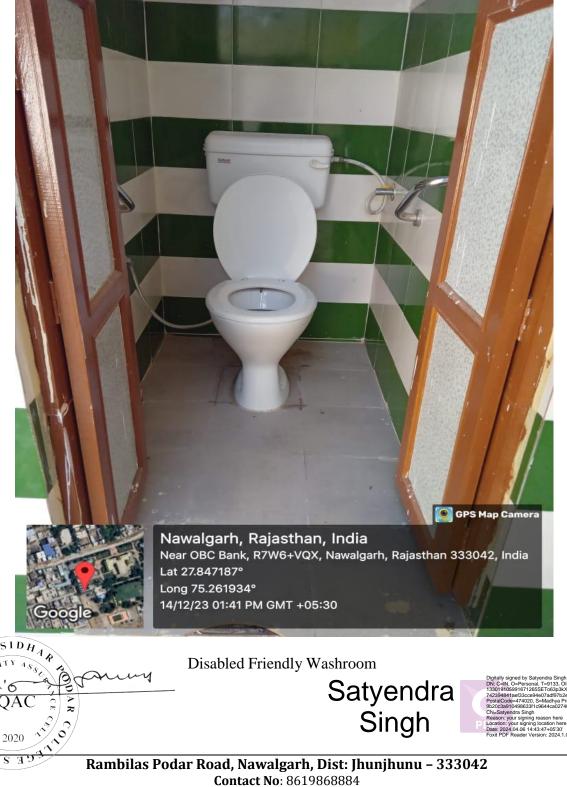

#### Support to be provided)

| Sr. | Particular                               | Availability |
|-----|------------------------------------------|--------------|
| No. |                                          |              |
| 1.  | Built environment with ramps/ lifts for  |              |
|     | easy access to classrooms & laboratories |              |
| 2.  | Disabled-friendly washrooms              |              |
| 3.  | Signage including tactile path, lights,  |              |
|     | display boards and signposts             |              |
| 4.  | Assistive technology and facilities for  | X            |
|     | persons with disabilities (Divyangjan)   |              |
|     | accessible website, screen-reading       |              |
|     | software, mechanized equipment           |              |
| 5.  | Provision for enquiry and information:   |              |
|     | Human assistance, reader, scribe, soft   |              |
|     | copies of reading material, screen       |              |
|     | reading                                  |              |