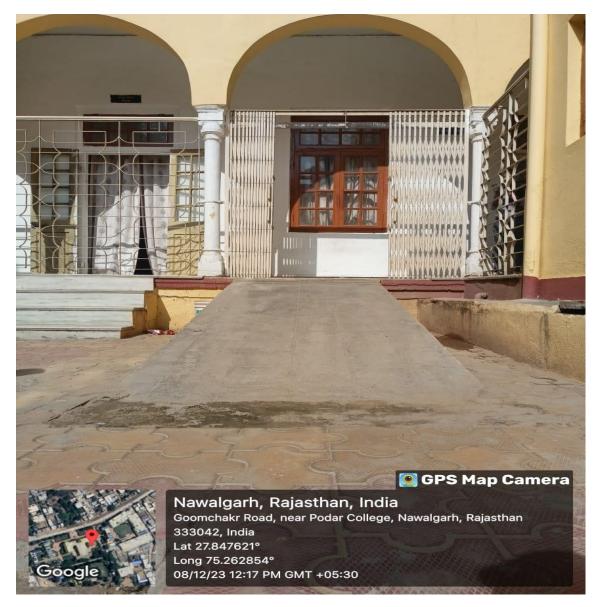

# 7.1.7 - The Institution has disabled- friendly, barrier free environment

(Policy documents and information

Brochures on the support to be provided)

Accredited with 'A' Grade (3.04 CGPA) by NAAC-UGC Recognition of *college* under Section 2(f)/12(B), UGC Act, 1956 Affiliated to Pandit Deendayal Upadhyaya Shekhawati University, Sikar

#### 7.1.7 The Institution has disabled-friendly, barrier free

#### **Environment:**

(Policy documents and information brochures on the

#### Support to be provided)

| Sr. | Particular                               | Availability |
|-----|------------------------------------------|--------------|
| No. |                                          |              |
| 1.  | Built environment with ramps/ lifts for  |              |
|     | easy access to classrooms & laboratories |              |
| 2.  | Disabled-friendly washrooms              |              |
| 3.  | Signage including tactile path, lights,  |              |
|     | display boards and signposts             |              |
| 4.  | Assistive technology and facilities for  | X            |
|     | persons with disabilities (Divyangjan)   |              |
|     | accessible website, screen-reading       |              |
|     | software, mechanized equipment           |              |
| 5.  | Provision for enquiry and information:   |              |
|     | Human assistance, reader, scribe, soft   |              |
|     | copies of reading material, screen       |              |
|     | reading                                  |              |