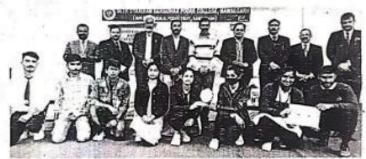

# SETH GYANIRAM BANSIDHAR PODAR COLLEGE, NAWALGARH

# V Science Exhibition and Educational fair

#### **REPORT**

Rambilas Podar Road, Nawalgarh, Dist: Jhunjhunu - 333042 Contact No: 8619868884

Accredited with 'A' Grade (3.04 CGPA) by NAAC-UGC Recognition of *college* under Section 2(f)/12(B), *UGC* Act, 1956 Affiliated to Pandit Deendayal Upadhyaya Shekhawati University, Sikar