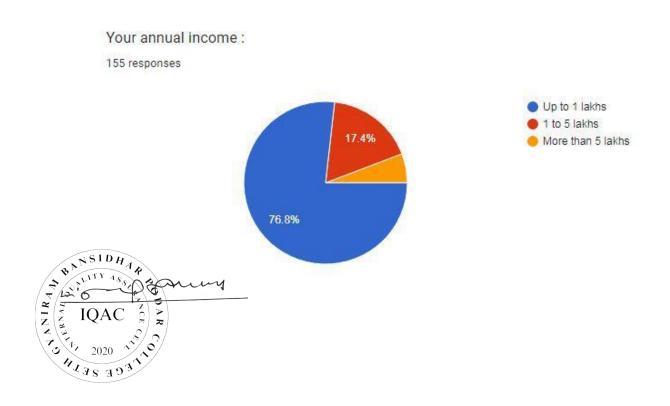

#### • Income:

The 78.6% participants having more than one lakhs income according to the survey report.

Accredited with 'A' Grade (3.04 CGPA) by NAAC-UGC Recognition of *college* under Section 2(f)/12(B), UGC Act, 1956