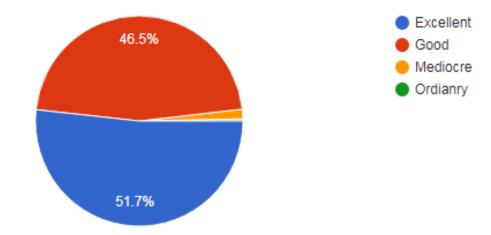

Do you use the Digital Payment System?

155 responses

Accredited with 'A' Grade (3.04 CGPA) by NAAC-UGC Recognition of *college* under Section 2(f)/12(B), UGC Act, 1956

Affiliated to Pandit Deendayal Upadhyaya Shekhawati University, Sikar

#### Inferences:

The above pie chart and bar graphs visibly indicates the use of online transactions people use for their transaction and more importantly the digital platforms they use for their transactions. This is very welcoming inference.