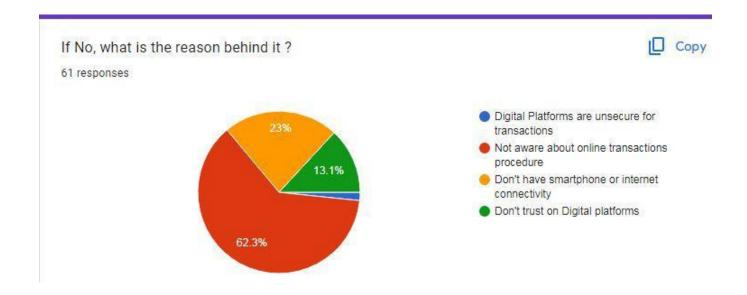

#### Inferences:

The above graph gives valuable insights the reasons why people prefer Digital Platforms and the reasons associated with them. This can be of immense help for further developing the most used platforms and improving the ones which are less preferred by the people

Difficulties you have faced during Digital Payments ? (If Any) 65 responses

No, difficulties

Limitation in tranfer money,

Some times payment didn't transfer and payment was panding for a long time

Payment fails

Some time payment doesn't transfer and payment was panding for long time

Some time payment doesn't transfer

Some time face transactions issues

Network problem

z

Accredited with 'A' Grade (3.04 CGPA) by NAAC-UGC Recognition of *college* under Section 2(f)/12(B), UGC Act, 1956