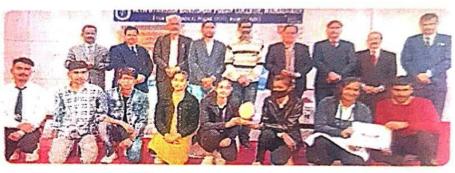

# SETH GYANIRAM BANSIDHAR PODAR COLLEGE, NAWALGARH

# V Science Exhibition and Educational fair

#### **REPORT**

Rambilas Podar Road, Nawalgarh, Dist: Jhunjhunu - 333042 Contact No: 8619868884

Accredited with 'A' Grade (3.04 CGPA) by NAAC-UGC Recognition of *college* under Section 2(f)/12(B), *UGC* Act, 1956 Affiliated to Pandit Deendayal Upadhyaya Shekhawati University, Sikar