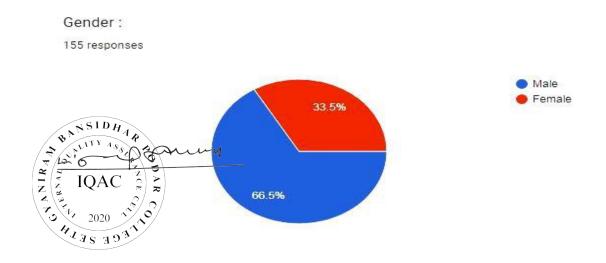

#### • Gender:

As per the survey, 66.5% were males and remaining 33.5% were females

Accredited with 'A' Grade (3.04 CGPA) by NAAC-UGC Recognition of *college* under Section 2(f)/12(B), UGC Act, 1956

Affiliated to Pandit Deendayal Upadhyaya Shekhawati University, Sikar