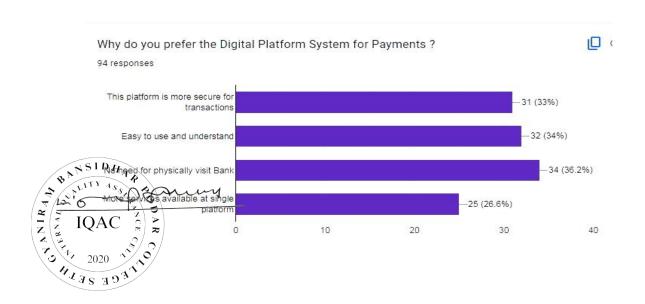

#### Inferences:

The above graph gives valuable insights the reasons why people prefer Digital Platforms and the reasons associated with them. This can be of immense help for further developing the most used platforms and improving the ones which are less preferred by the people