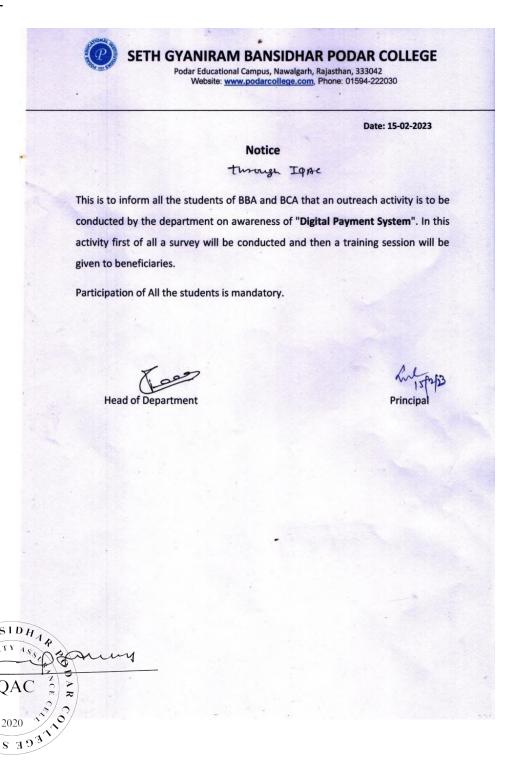

#### Notice:-

Accredited with 'A' Grade (3.04 CGPA) by NAAC-UGC Recognition of *college* under Section 2(f)/12(B), *UGC* Act, 1956

Affiliated to Pandit Deendayal Upadhyaya Shekhawati University, Sikar