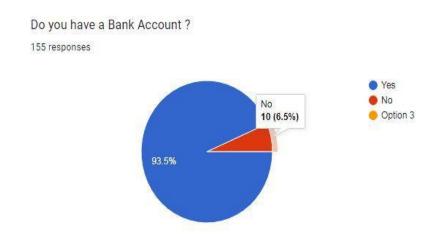

#### • Bank Account:

93.5% participants having their bank accounts and 6.5 per of people not.

#### Inferences:

The above pie chart clearly implies that almost majority of the people surveyed have a Bank account. This is a good indication as 90% of the people surveyed are from rural background and are well

aware of the benefits of having a bank account