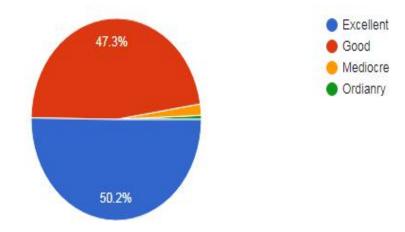

#### • Bank Account:

93.5% participants having their bank accounts and 6.5 per of people not.

#### Inferences:

The above pie chart clearly implies that almost majority of the people surveyed have a Bank account. This is a good indication as 90% of the people surveyed are from rural background and are well

aware of the benefits of having a bank account