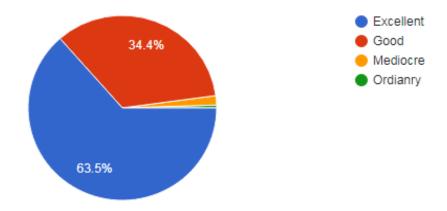

#### • Bank Account:

93.5% participants having their bank accounts and 6.5 per of people not.

#### Inferences:

The above pie chart clearly implies that almost majority of the people surveyed have a Bank account. This is a good indication as 90% of the people surveyed are from rural background and are well

aware of the benefits of having a bank account