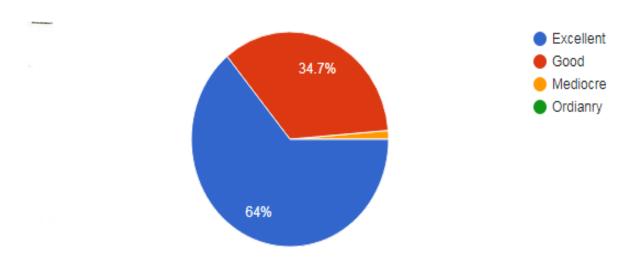

#### Inferences:

The above graph gives valuable insights the reasons why people prefer Digital Platforms and the reasons associated with them. This can be of immense help for further developing the most used platforms and improving the ones which are less preferred by the people