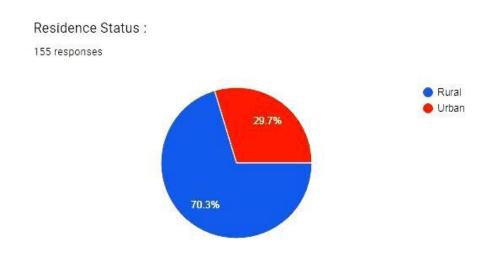

#### Residential Status:

As per the survey, 70.3% respondents were from rural areas and 29.7 % were from urban areas.