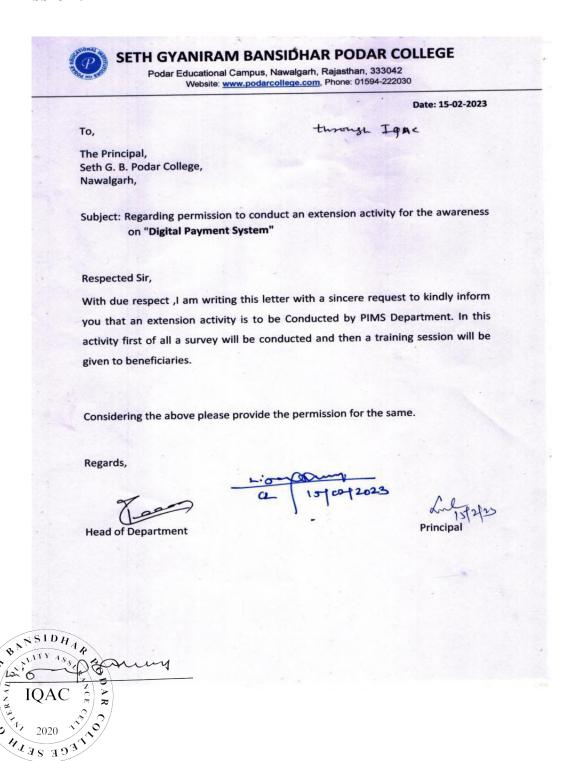

#### **Permission:**

Accredited with 'A' Grade (3.04 CGPA) by NAAC-UGC Recognition of *college* under Section 2(f)/12(B), *UGC* Act, 1956

Affiliated to *Pandit Deendayal* Upadhyaya Shekhawati University, Sikar

In this surveyed manufacted by the students, in all 155 people were surveyed with a questionnaire were filled by the surveyers within a taking of around 15 to 20 Kilometers. The survey form contained questions like Name, Mobile Number, WhatsApp Number, Address, other important criteria of the survey are as follows: