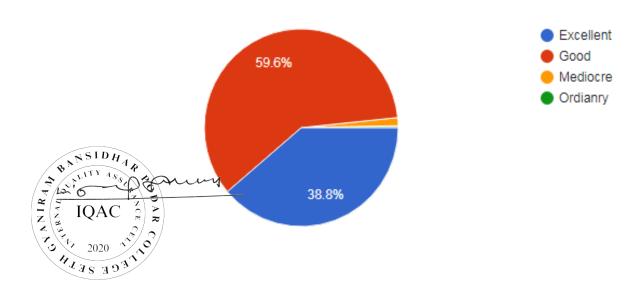

Do you use the Digital Payment System?

155 responses

Accredited with 'A' Grade (3.04 CGPA) by NAAC-UGC Recognition of *college* under Section 2(f)/12(B), UGC Act, 1956

Affiliated to Pandit Deendayal Upadhyaya Shekhawati University, Sikar

#### Inferences:

The above pie chart and bar graphs visibly indicates the use of online transactions people use for their transaction and more importantly the digital platforms they use for their transactions. This is very welcoming inference.