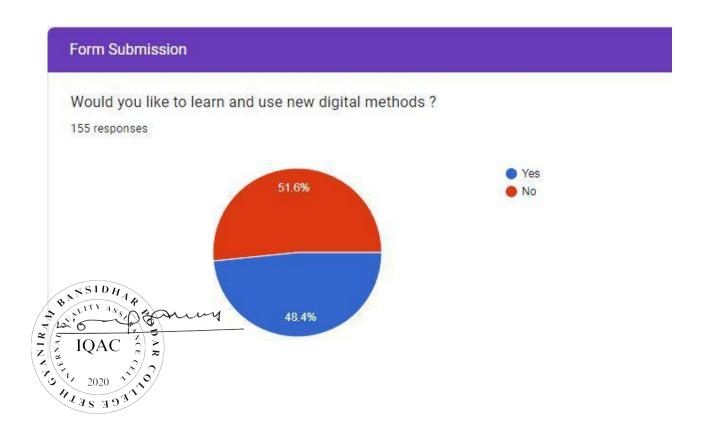

#### This survey was conducted with the following objectives:

- To know the exact number of people who are aware of the Digital Payment System
- To find out the exact number of people using Digital Payment System
- To increase awareness on Digital Payment System among the masses
- To educate people on the benefits and ease of Digital Payment System
- To also make people aware how Digital Payment is beneficial for the economy
- To tell people the correct way to use Digital Payment System
- To inform people about how secure payments must be done and the do's and don'ts of Digital Payment
   System.

In this surveyed manufacted by the students, in all 155 people were surveyed with a questionnaire were filled by the surveyers within a taking of around 15 to 20 Kilometers. The survey form contained questions like Name, Mobile Number, WhatsApp Number, Address, other important criteria of the survey are as follows: