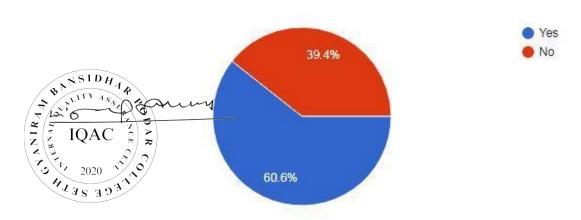

Do you use the Digital Payment System?

155 responses

Accredited with 'A' Grade (3.04 CGPA) by NAAC-UGC Recognition of *college* under Section 2(f)/12(B), UGC Act, 1956

Affiliated to Pandit Deendayal Upadhyaya Shekhawati University, Sikar