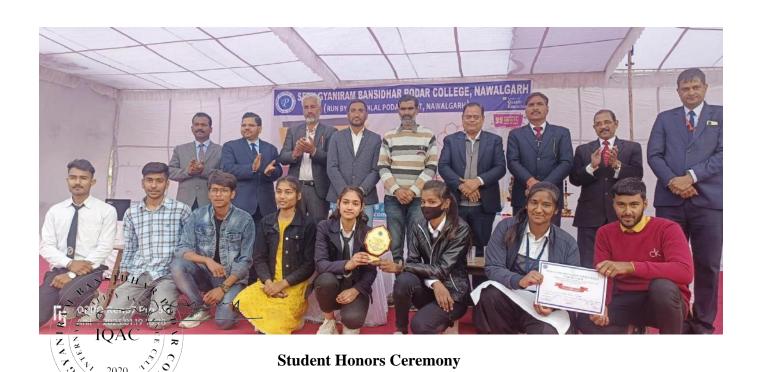

# V Science Exhibition and Educational fair

#### **REPORT**

Rambilas Podar Road, Nawalgarh, Dist: Jhunjhunu - 333042 Contact No: 8619868884

Accredited with 'A' Grade (3.04 CGPA) by NAAC-UGC Recognition of *college* under Section 2(f)/12(B), *UGC* Act, 1956 Affiliated to Pandit Deendayal Upadhyaya Shekhawati University, Sikar