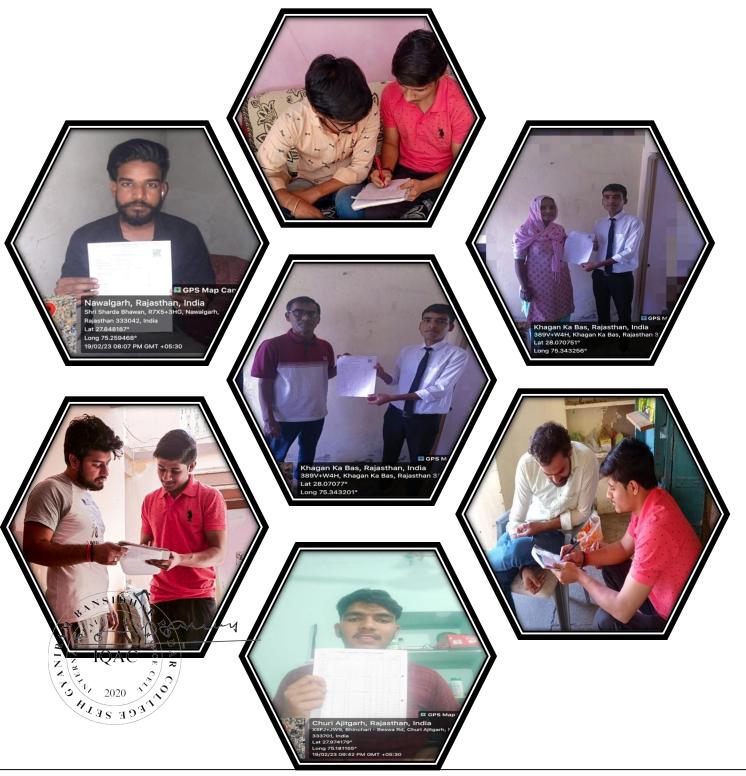

In this surveyed manufacted by the students, in all 155 people were surveyed with a questionnaire were filled by the surveyers within a taking of around 15 to 20 Kilometers. The survey form contained questions like Name, Mobile Number, WhatsApp Number, Address, other important criteria of the survey are as follows: