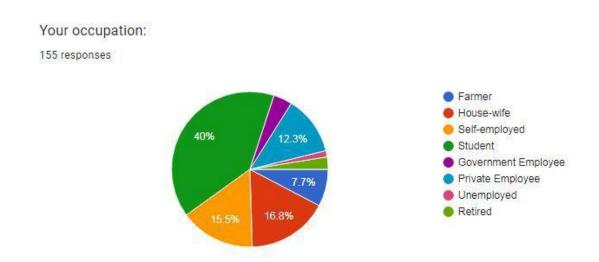

#### Occupation:

The participants of surveys having different type of occupations like farmer, house wife , student etc. but the highest involvement of students was 40%.