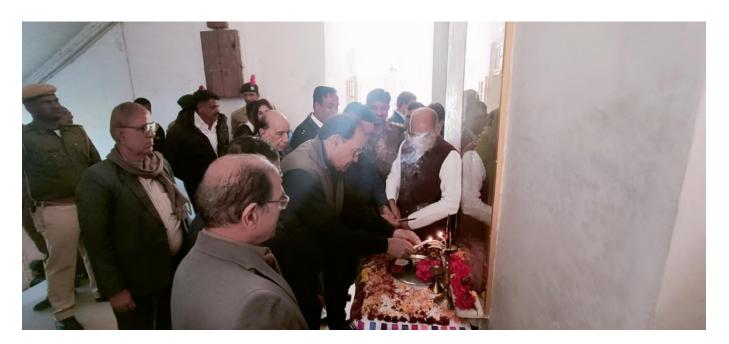

#### 6. दीप प्रज्ज्वलन:-

- I. प्रो. रमाडीडवानिया
- II. प्रो. स्मन सैनी
- III. प्रो. रचना