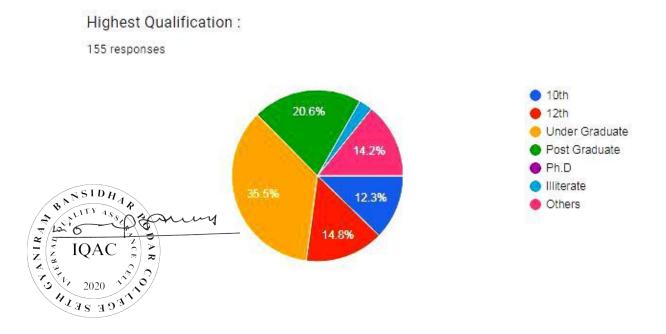

#### Highest Qualification:

The highest qualification in the survey was under graduate 35.5% and the lowest qualification of  $10^{th}$  4.26%.

Accredited with 'A' Grade (3.04 CGPA) by NAAC-UGC Recognition of *college* under Section 2(f)/12(B), UGC Act, 1956