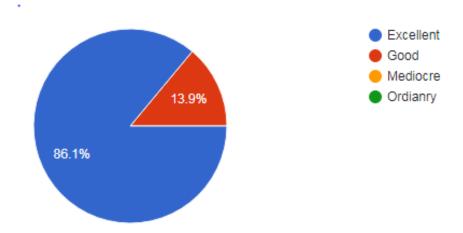

#### • Bank Account:

93.5% participants having their bank accounts and 6.5 per of people not.

#### Inferences:

The above pie chart clearly implies that almost majority of the people surveyed have a Bank account. This is a good indication as 90% of the people surveyed are from rural background and are well

aware of the benefits of having a bank account