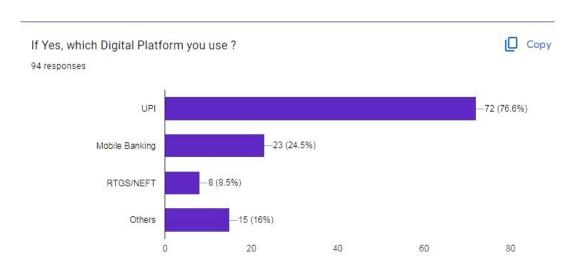

#### Inferences:

The above pie chart and bar graphs visibly indicates the use of online transactions people use for their transaction and more importantly the digital platforms they use for their transactions. This is very welcoming inference.