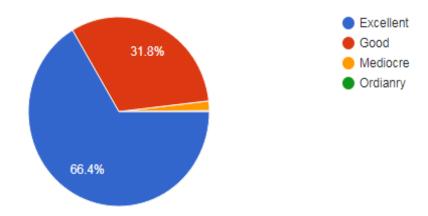

#### Inferences:

The above graph gives valuable insights the reasons why people prefer Digital Platforms and the reasons associated with them. This can be of immense help for further developing the most used platforms and improving the ones which are less preferred by the people