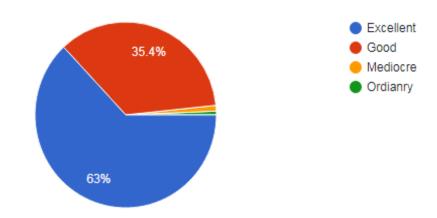

#### Inferences:

The above pie chart and bar graphs visibly indicates the use of online transactions people use for their transaction and more importantly the digital platforms they use for their transactions. This is very welcoming inference.