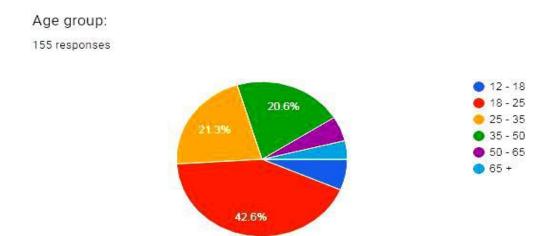

#### Age Group:

The age group in the survey was 12 to 18 yrs- 5.2%, 18 to 25 yrs- 42.6, 25 to 35Yrs- 21.3%, 35 to 50Yrs- 20.6.