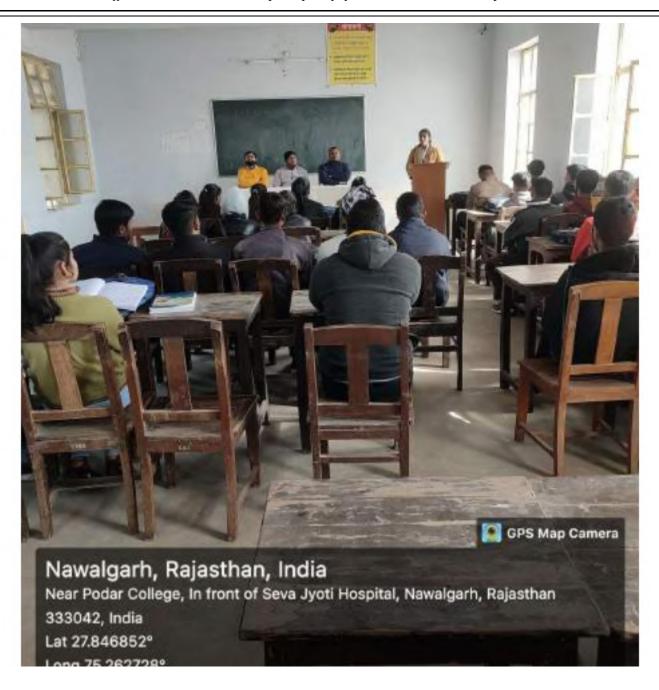

ents



Satyendra

Digitaly signe by Saylevind's Singh DN: C=IN, O=Personal, T=9133, OID 2.5.4.65= 1330191099167126SSET.036336XV4ZM, Phone= 7423984814asE3cosel4907361726ce8154c98616b107b803a439cl87c3 0ce05b, PetaliCode=474020, S=Madhya Pradesh, SERIALNUMBER 92c025a910198633169644ca07300ea69c089227f1611809857950 dflbe4, CN=Saylevind's Singh Reason: you's signing reason here

Rambilas Podar Road, Nawalgarh, Dist: Jhur 1933 Contact No: 8619868884

Web Site: <a href="mailto:www.podarcollege.com">www.podarcollege.com</a> E-Mail: <a href="mailto:principal@podarcollege.com">principal@podarcollege.com</a>



Accredited with 'A' Grade (3.04 CGPA) by NAAC-UGC Recognition of *college* under Section 2(f)/12(B), *UGC* Act, 1956 Affiliated to *Pandit Deendayal* Upadhyaya *Shekhawati University*, Sikar





Satyendra

DN: C=IN, O=Personal, T=9133, OID 2.5 4.65= 133019105991671265SETG03p3xV47ZM, Phone= 74.2394841ed33ccos94e07ardf7b2ce5515o3861b07b803a43f9cf87c3 0cc03b5, PostalCode=474020, S=Madrlya Pradesh, SERIALNUMBER 9.D2cc3a91048683311c6844ca27403ec450c08227f1611809857950 df9be4, CN=Salyendra Singh Reason: Wort skinning reason here



Accredited with 'A' Grade (3.04 CGPA) by NAAC-UGC Recognition of *college* under Section 2(f)/12(B), *UGC* Act, 1956 Affiliated to *Pandit Deendayal* Upadhyaya *Shekhawati University*, Sikar

Report of Extension Lecture

Department Of Mathematics

Title: A Vital Role of Dynamics In Sciences

10th March 2023 To 11th March, 2023 At 11:00 Am

Expert: Dr. Navrang Lal Jangir,
Principal and Associate Professor,
Shree Kalyan Government PG Girls College, Sikar,