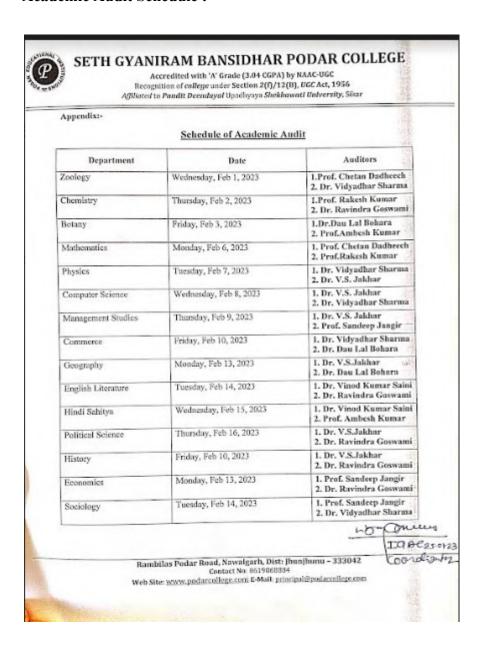

#### **Academic Audit Schedule:**

Satyendra

Digitally signed by Satylendra Singh 
DIV: C-IN, O-Personal, T=313, OID.2.5.4.65=
13301910599187126SSE To363;3KV4ZM, Phone=
742398481actSocele407adf572-6e8515c36981007b03a439c487c3
0ce085, PostalCode=474020, S=Madhya Pradesh, SERIALNUMBER20c26a9610986331-66944ca073 Mocead60c08227f1611809857950
dfbse/, ON-Satylendra Singh
Reason; your signing reason here