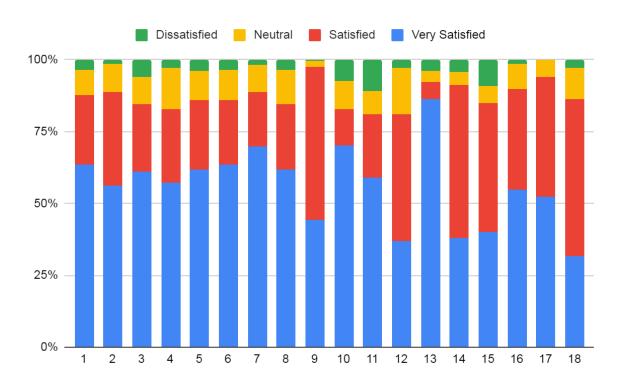

#### Feedback Analysis Report 2022-23 Tabular Analysis of Alumni Feedback Response

|          | Tabulat Allarysis 0                                                                             |                   |                                         |         | coponse      |                                                                                                                                                 |                                                                                                         |
|----------|-------------------------------------------------------------------------------------------------|-------------------|-----------------------------------------|---------|--------------|-------------------------------------------------------------------------------------------------------------------------------------------------|---------------------------------------------------------------------------------------------------------|
| C        |                                                                                                 | Opin              | <b>Opinions of Answer in Percentage</b> |         |              | Scale of                                                                                                                                        | % of                                                                                                    |
| S.<br>N. | Nature of Question                                                                              | Very<br>Satisfied | Satisfied                               | Neutral | Dissatisfied | Scale of<br>Opinion                                                                                                                             | % of<br>Opinion                                                                                         |
| 1        | How satisfied are you with the college curriculum?                                              | 63.41%            | 24.39%                                  | 8.78%   | 3.41%        | Very Satisfied &<br>Satisfied                                                                                                                   | 87.80%                                                                                                  |
| 2        | How satisfied are you with the classroom teaching?                                              | 56.10%            | 32.68%                                  | 9.76%   | 1.46%        | Very Satisfied &<br>Satisfied                                                                                                                   | 88.78%                                                                                                  |
| 3        | How satisfied are you with the physical facilities available in the classroom?                  | 60.98%            | 23.41%                                  | 9.76%   | 5.85%        | Very Satisfied &<br>Satisfied                                                                                                                   | 84.39%                                                                                                  |
| 4        | How satisfied are you with the quality of teaching?                                             | 57.07%            | 25.85%                                  | 14.15%  | 2.93%        | Very Satisfied &<br>Satisfied                                                                                                                   | 82.93%                                                                                                  |
| 5        | How satisfied are you with the process of internal assessment?                                  | 61.95%            | 23.90%                                  | 10.24%  | 3.90%        | Very Satisfied &<br>Satisfied                                                                                                                   | 85.85%                                                                                                  |
| 6        | How satisfied are you with new certificate courses started by college?                          | 63.41%            | 22.44%                                  | 10.73%  | 3.41%        | Very Satisfied &<br>Satisfied                                                                                                                   | 85.85%                                                                                                  |
| 7        | How satisfied are you with the facilities available in the computer lab?                        | 69.76%            | 19.02%                                  | 9.27%   | 1.95%        | Very Satisfied &<br>Satisfied                                                                                                                   | 88.78%                                                                                                  |
| 8        | How satisfied are you with the facilities available in the laboratories?                        | 61.95%            | 22.44%                                  | 12.20%  | 3.41%        | Very Satisfied &<br>Satisfied                                                                                                                   | 84.39%                                                                                                  |
| 9        | How satisfied are you with the use of ICT?                                                      | 44.39%            | 53.17%                                  | 1.95%   | 0.49%        | Very Satisfied &<br>Satisfied                                                                                                                   | 97.56%                                                                                                  |
| 10       | How satisfied are you with the facilities/availability of books in the library?                 | 70.24%            | 12.68%                                  | 9.76%   | 7.32%        | Very Satisfied &<br>Satisfied                                                                                                                   | 82.93%                                                                                                  |
| 11       | How Satisfied are you with the merit scholarship provided by the college?                       | 59.02%            | 21.95%                                  | 8.29%   | 10.73%       | Very Satisfied &<br>Satisfied                                                                                                                   | 80.98%                                                                                                  |
| 12       | How satisfied are you with the career counselling and placement services in the college?        | 37.07%            | 43.90%                                  | 16.10%  | 2.93%        | Very Satisfied &<br>Satisfied                                                                                                                   | 80.98%                                                                                                  |
| 13       | How satisfied are you with sports facilities and events in the college?                         | 86.34%            | 5.85%                                   | 3.90%   | 3.90%        | Very Satisfied &<br>Satisfied                                                                                                                   | 92.20%                                                                                                  |
| 14       | How satisfied are you with the sports facilities and events being held in the college?          | 38.05%            | 53.17%                                  | 4.39%   | 4.39%        | Very Satisfied &<br>Satisfied                                                                                                                   | 91.22%                                                                                                  |
| 15       | How satisfied are you with the coaching facilities for competitive examinations in the college? | 40.00%            | 44.88%                                  | 5.85%   | 9.27%        | Very Satisfied &<br>Satisfied                                                                                                                   | 84.88%                                                                                                  |
| 16       | How satisfied are you with canteen facilities?                                                  | 54.63%            | 35.12%                                  | 8.78%   | 1.46%        | Very Satisfied &<br>Satisfied                                                                                                                   | 89.76%                                                                                                  |
| 17       | How satisfied area on with the capture safety facility?                                         | 52.20%            | 41.95%                                  | 5.85%   | 0.00%        | Very Satisfied &<br>Satisfied                                                                                                                   | 94.15%                                                                                                  |
| 18       | How satisfied are yol Quit Gutreach programs<br>organised by college?                           | 31.71%            | 54.63%                                  | 10.73%  | atver        | Very Satisfied, Sat<br>DN: C=IN, O=Personal<br>1301f10591f671655<br>742394841aef33cce94<br>07805a4591m2-04                                      | endr <b>Sti</b> ng <b>f, 4 %</b><br>T=9133, UTD.2.5.4.65=<br>ETo63p3kXV4ZM, Pho<br>e07adf97b2ee5815e386 |
|          | JUZICON TO                                                                                      |                   |                                         | ra      | a Sing       | S=Madhya Pradesh, S<br>9b20c3a910499633fto<br>PL0c3a910499633fto<br>Location: your signing j<br>Date: 2024.02.23 16:24<br>Foxit PDF Reader Vers | 9644ca027403ec4a50c0<br>9be4, CN=Satyendra Sin<br>eason here<br>location here<br>8:09+05'30'            |

#### **Graphical Analysis of Alumni Feedback Response**

Accredited with Grade 'A' (3.04 CGPA) by NAAC-UGC Recognition of college under Section 2(f)/12(B), UGC Act, 1956 Affiliated to Pandit Deendayal Upadhyaya Shekhawati University, Sikar