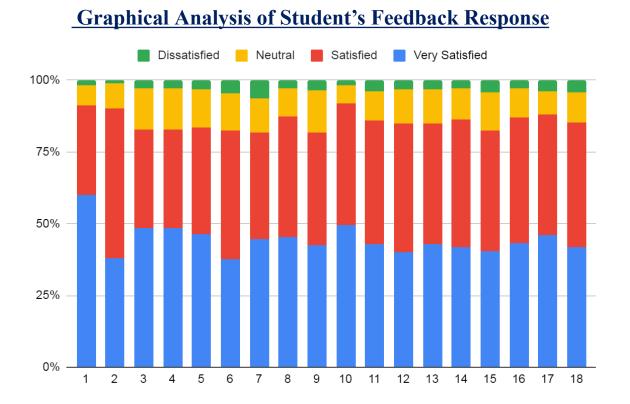

#### Feedback Analysis Report 2022-23 Offline Feedback Form Tabular Analysis of Student's Feedback Response

|          | Tabulat Allalysis of                                                                            | Studen            |              | buch it    | esponse      |                                                      |                                                                                                   |  |
|----------|-------------------------------------------------------------------------------------------------|-------------------|--------------|------------|--------------|------------------------------------------------------|---------------------------------------------------------------------------------------------------|--|
|          |                                                                                                 | Opi               | nions of Ans | wer in Per | centage      | Scale of                                             | % of                                                                                              |  |
| S.<br>N. | Nature of Question                                                                              | Very<br>Satisfied | Satisfied    | Neutral    | Dissatisfied | - Opinion                                            | Opinion                                                                                           |  |
| 1        | How satisfied are you with the college curriculum?                                              | 60.22%            | 30.97%       | 6.92%      | 1.89%        | Very Satisfied &<br>Satisfied                        | 91.19%                                                                                            |  |
| 2        | How satisfied are you with the classroom teaching?                                              | 38.05%            | 52.20%       | 8.65%      | 1.10%        | Very Satisfied &<br>Satisfied                        | 90.25%                                                                                            |  |
| 3        | How satisfied are you with the physical facilities available in the classroom?                  | 48.58%            | 34.28%       | 14.15%     | 2.99%        | Very Satisfied &<br>Satisfied                        | 82.86%                                                                                            |  |
| 4        | How satisfied are you with the quality of teaching?                                             | 48.58%            | 34.28%       | 14.15%     | 2.99%        | Very Satisfied &<br>Satisfied                        | 88.99%                                                                                            |  |
| 5        | How satisfied are you with the process of internal assessment?                                  | 46.23%            | 37.42%       | 13.21%     | 3.14%        | Very Satisfied &<br>Satisfied                        | 83.65%                                                                                            |  |
| 6        | How satisfied are you with new certificate courses started by college?                          | 37.74%            | 44.65%       | 12.89%     | 4.72%        | Very Satisfied &<br>Satisfied                        | 82.39%                                                                                            |  |
| 7        | How satisfied are you with the facilities available in the computer lab?                        | 44.50%            | 37.11%       | 11.95%     | 6.45%        | Very Satisfied &<br>Satisfied                        | 81.60%                                                                                            |  |
| 8        | How satisfied are you with the facilities available in the laboratories?                        | 45.44%            | 41.82%       | 9.91%      | 2.83%        | Very Satisfied &<br>Satisfied                        | 87.26%                                                                                            |  |
| 9        | How satisfied are you with the use of ICT?                                                      | 42.45%            | 39.47%       | 14.62%     | 3.46%        | Very Satisfied &<br>Satisfied                        | 81.92%                                                                                            |  |
| 10       | How satisfied are you with the facilities/availability of books in the library?                 | 49.69%            | 42.30%       | 6.13%      | 1.89%        | Very Satisfied &<br>Satisfied                        | 91.98%                                                                                            |  |
| 11       | How Satisfied are you with the merit scholarship provided by the college?                       | 42.92%            | 42.92%       | 10.38%     | 3.77%        | Very Satisfied &<br>Satisfied                        | 85.85%                                                                                            |  |
| 12       | How satisfied are you with the career counselling and placement services in the college?        | 39.94%            | 44.97%       | 11.79%     | 3.30%        | Very Satisfied &<br>Satisfied                        | 84.91%                                                                                            |  |
| 13       | How satisfied are you with sports facilities and events in the college?                         | 42.92%            | 42.14%       | 11.79%     | 3.14%        | Very Satisfied &<br>Satisfied                        | 85.06%                                                                                            |  |
| 14       | How satisfied are you with the sports facilities and events being held in the college?          | 41.82%            | 44.34%       | 11.16%     | 2.67%        | Very Satisfied &<br>Satisfied                        | 86.16%                                                                                            |  |
| 15       | How satisfied are you with the coaching facilities for competitive examinations in the college? | 40.57%            | 41.98%       | 13.05%     | 4.40%        | Very Satisfied &<br>Satisfied                        | 82.55%                                                                                            |  |
| 16       | How satisfied are you with canteen facilities?                                                  | 43.40%            | 43.71%       | 10.22%     | 2.67%        | Very Satisfied &<br>Satisfied                        | 87.11%                                                                                            |  |
| 17       | How satisfied are you will the campus safety facility?                                          | -46.07%           | 41.82%       | 8.33%      | 3.77%        | Very Satisfied &<br>Satisfied                        | 87.89%                                                                                            |  |
| 18       | How satisfied are you with outreach programs organised by college? $\sim$                       | 41.67%            | 43.71%       | 10.53%     | atyer        | 100<br>100<br>100<br>100<br>100<br>100<br>100<br>100 | =9133, OID.2.5.4.65=<br>To63p3kXV4ZM, Pho<br>/adf97b2ee5815e386<br>5, PotenCope7346<br>Al NUMBER= |  |