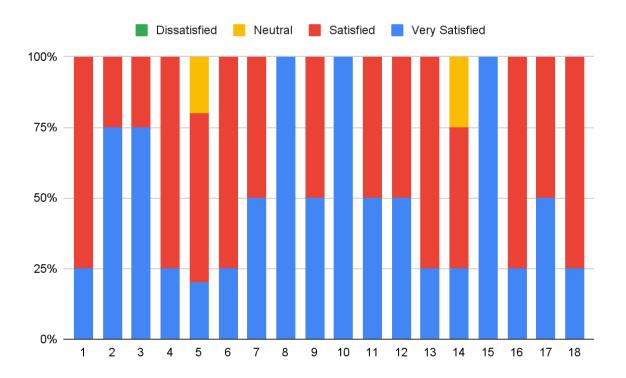

#### **Tabular Analysis of Employer's Feedback Response**

|          | Opinions of Answer in Percentage                                                                |                   |           |         |              | Scale of                                                                             | % of                                                                                                                    |
|----------|-------------------------------------------------------------------------------------------------|-------------------|-----------|---------|--------------|--------------------------------------------------------------------------------------|-------------------------------------------------------------------------------------------------------------------------|
| S.<br>N. | Nature of Question                                                                              | Very<br>Satisfied | Satisfied | Neutral | Dissatisfied | Opinion                                                                              | Opinion                                                                                                                 |
| 1        | How satisfied are you with the college curriculum?                                              | 25.00%            | 75.00%    | 0.00%   | 0.00%        | Very Satisfied<br>& Satisfied                                                        | 100.00%                                                                                                                 |
| 2        | How satisfied are you with the classroom teaching?                                              | 75.00%            | 25.00%    | 0.00%   | 0.00%        | Very Satisfied<br>& Satisfied                                                        | 100.00%                                                                                                                 |
| 3        | How satisfied are you with the physical facilities available in the classroom?                  | 75.00%            | 25.00%    | 0.00%   | 0.00%        | Very Satisfied<br>& Satisfied                                                        | 100.00%                                                                                                                 |
| 4        | How satisfied are you with the quality of teaching?                                             | 25.00%            | 75.00%    | 0.00%   | 0.00%        | Very Satisfied<br>& Satisfied                                                        | 100.00%                                                                                                                 |
| 5        | How satisfied are you with the process of internal assessment?                                  | 25.00%            | 75.00%    | 0.00%   | 0.00%        | Very Satisfied<br>& Satisfied                                                        | 100.00%                                                                                                                 |
| 6        | How satisfied are you with new certificate courses started by college?                          | 25.00%            | 75.00%    | 0.00%   | 0.00%        | Very Satisfied<br>& Satisfied                                                        | 100.00%                                                                                                                 |
| 7        | How satisfied are you with the facilities available in the computer lab?                        | 50.00%            | 50.00%    | 0.00%   | 0.00%        | Very Satisfied<br>& Satisfied                                                        | 100.00%                                                                                                                 |
| 8        | How satisfied are you with the facilities available in the laboratories?                        | 100.00%           | 0.00%     | 0.00%   | 0.00%        | Very Satisfied<br>& Satisfied                                                        | 100.00%                                                                                                                 |
| 9        | How satisfied are you with the use of ICT?                                                      | 50.00%            | 50.00%    | 0.00%   | 0.00%        | Very Satisfied<br>& Satisfied                                                        | 100.00%                                                                                                                 |
| 10       | How satisfied are you with the facilities/availability of books in the library?                 | 100.00%           | 0.00%     | 0.00%   | 0.00%        | Very Satisfied<br>& Satisfied                                                        | 100.00%                                                                                                                 |
| 11       | How Satisfied are you with the merit scholarship provided by the college?                       | 50.00%            | 50.00%    | 0.00%   | 0.00%        | Very Satisfied<br>& Satisfied                                                        | 100.00%                                                                                                                 |
| 12       | How satisfied are you with the career counselling and placement services in the college?        | 50.00%            | 50.00%    | 0.00%   | 0.00%        | Very Satisfied<br>& Satisfied                                                        | 100.00%                                                                                                                 |
| 13       | How satisfied are you with sports facilities and events in the college?                         | 25.00%            | 75.00%    | 0.00%   | 0.00%        | Very Satisfied<br>& Satisfied                                                        | 100.00%                                                                                                                 |
| 14       | How satisfied are you with the sports facilities and events being held in the college?          | 25.00%            | 50.00%    | 25.00%  | 0.00%        | Very Satisfied<br>& Satisfied                                                        | 75.00%                                                                                                                  |
| 15       | How satisfied are you with the coaching facilities for competitive examinations in the college? | 100.00%           | 0.00%     | 0.00%   | 0.00%        | Very Satisfied<br>& Satisfied                                                        | 100.00%                                                                                                                 |
| 16       | How satisfied are you with canteen facilities?                                                  | 25.00%            | 75.00%    | 0.00%   | 0.00%        | Very Satisfied<br>& Satisfied                                                        | 100.00%                                                                                                                 |
| 17       | How satisfied are you with the campus safety facility?                                          | 50.00%            | 50.00%    | 0.00%   | Satve        | Very Satisfied<br>& Satisfied<br>DN: C=IN, O=Pr<br>1330191059916<br>74239441aa6      | y sat <b>Jana ang %</b><br>sonal, T=9133, OID 2.5.4.65=<br>1265SETo63p3txV42M, Pho                                      |
| 18       | How satisfied are you with outreach<br>programs organised by college?                           | 25.00%            | 75.00%    | 0.00%   | ra"Sir       | 07b803a43f9cf8<br>S=Madhya Prad<br>9b20c3a910498<br>27f1611809857<br>Reason: your si | c30ce355, PostalCode=47 02<br>esh, SERIALNUMBER=<br>33f1c9644ca027403ec4a50c0<br>03dB0000000000000000000000000000000000 |

### **Graphical Analysis of Employer's Feedback Response**