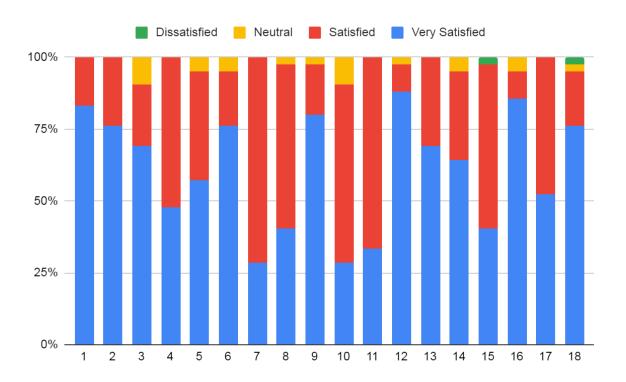

#### Feedback Analysis Report 2022-23 Offline Feedback Form Tabular Analysis of Student's Feedback Response

|          | Tabulat Allalysis of                                                                            | Studen            |              | buch it    | esponse      |                                                      |                                                                                                   |  |
|----------|-------------------------------------------------------------------------------------------------|-------------------|--------------|------------|--------------|------------------------------------------------------|---------------------------------------------------------------------------------------------------|--|
|          |                                                                                                 | Opi               | nions of Ans | wer in Per | centage      | Scale of                                             | % of                                                                                              |  |
| S.<br>N. | Nature of Question                                                                              | Very<br>Satisfied | Satisfied    | Neutral    | Dissatisfied | - Opinion                                            | Opinion                                                                                           |  |
| 1        | How satisfied are you with the college curriculum?                                              | 60.22%            | 30.97%       | 6.92%      | 1.89%        | Very Satisfied &<br>Satisfied                        | 91.19%                                                                                            |  |
| 2        | How satisfied are you with the classroom teaching?                                              | 38.05%            | 52.20%       | 8.65%      | 1.10%        | Very Satisfied &<br>Satisfied                        | 90.25%                                                                                            |  |
| 3        | How satisfied are you with the physical facilities available in the classroom?                  | 48.58%            | 34.28%       | 14.15%     | 2.99%        | Very Satisfied &<br>Satisfied                        | 82.86%                                                                                            |  |
| 4        | How satisfied are you with the quality of teaching?                                             | 48.58%            | 34.28%       | 14.15%     | 2.99%        | Very Satisfied &<br>Satisfied                        | 88.99%                                                                                            |  |
| 5        | How satisfied are you with the process of internal assessment?                                  | 46.23%            | 37.42%       | 13.21%     | 3.14%        | Very Satisfied &<br>Satisfied                        | 83.65%                                                                                            |  |
| 6        | How satisfied are you with new certificate courses started by college?                          | 37.74%            | 44.65%       | 12.89%     | 4.72%        | Very Satisfied &<br>Satisfied                        | 82.39%                                                                                            |  |
| 7        | How satisfied are you with the facilities available in the computer lab?                        | 44.50%            | 37.11%       | 11.95%     | 6.45%        | Very Satisfied &<br>Satisfied                        | 81.60%                                                                                            |  |
| 8        | How satisfied are you with the facilities available in the laboratories?                        | 45.44%            | 41.82%       | 9.91%      | 2.83%        | Very Satisfied &<br>Satisfied                        | 87.26%                                                                                            |  |
| 9        | How satisfied are you with the use of ICT?                                                      | 42.45%            | 39.47%       | 14.62%     | 3.46%        | Very Satisfied &<br>Satisfied                        | 81.92%                                                                                            |  |
| 10       | How satisfied are you with the facilities/availability of books in the library?                 | 49.69%            | 42.30%       | 6.13%      | 1.89%        | Very Satisfied &<br>Satisfied                        | 91.98%                                                                                            |  |
| 11       | How Satisfied are you with the merit scholarship provided by the college?                       | 42.92%            | 42.92%       | 10.38%     | 3.77%        | Very Satisfied &<br>Satisfied                        | 85.85%                                                                                            |  |
| 12       | How satisfied are you with the career counselling and placement services in the college?        | 39.94%            | 44.97%       | 11.79%     | 3.30%        | Very Satisfied &<br>Satisfied                        | 84.91%                                                                                            |  |
| 13       | How satisfied are you with sports facilities and events in the college?                         | 42.92%            | 42.14%       | 11.79%     | 3.14%        | Very Satisfied &<br>Satisfied                        | 85.06%                                                                                            |  |
| 14       | How satisfied are you with the sports facilities and events being held in the college?          | 41.82%            | 44.34%       | 11.16%     | 2.67%        | Very Satisfied &<br>Satisfied                        | 86.16%                                                                                            |  |
| 15       | How satisfied are you with the coaching facilities for competitive examinations in the college? | 40.57%            | 41.98%       | 13.05%     | 4.40%        | Very Satisfied &<br>Satisfied                        | 82.55%                                                                                            |  |
| 16       | How satisfied are you with canteen facilities?                                                  | 43.40%            | 43.71%       | 10.22%     | 2.67%        | Very Satisfied &<br>Satisfied                        | 87.11%                                                                                            |  |
| 17       | How satisfied are you will the campus safety facility?                                          | -46.07%           | 41.82%       | 8.33%      | 3.77%        | Very Satisfied &<br>Satisfied                        | 87.89%                                                                                            |  |
| 18       | How satisfied are you with outreach programs organised by college? $\sim$                       | 41.67%            | 43.71%       | 10.53%     | atyer        | 100<br>100<br>100<br>100<br>100<br>100<br>100<br>100 | =9133, OID.2.5.4.65=<br>To63p3kXV4ZM, Pho<br>/adf97b2ee5815e386<br>5, PotenCope7346<br>Al NUMBER= |  |