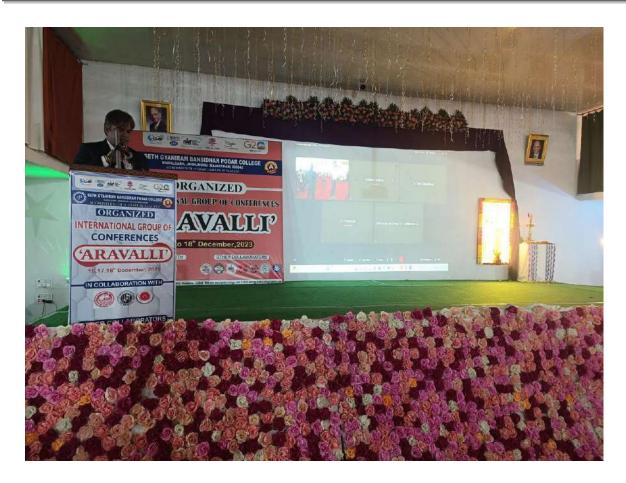

#### List of Seminars/Conferences/Workshops organised by departments

| Sr.<br>No. | Year | Name of the workshop/<br>seminar                                                                       | Department                                                          | Number of Participants | Date From – To              |
|------------|------|--------------------------------------------------------------------------------------------------------|---------------------------------------------------------------------|------------------------|-----------------------------|
| 1.         | 2023 | Workshop on<br>Professional Resume<br>Building                                                         | PIMS                                                                | 200                    | 23/09/2023 to<br>24/09/2023 |
| 2.         | 2023 | Workshop on Role of Social & Digital Media                                                             | Botany                                                              | 22                     | 16/11/2023                  |
| 3.         | 2023 | Two-day Seminar on<br>Mental Health: End the<br>Stigma Understanding<br>Mental Health and<br>Wellbeing | IQAC                                                                | 113                    | 26/11/2023 to<br>27/11/2023 |
| 4.         | 2023 | Workshop on Pollution Control                                                                          | Botany                                                              | 30                     | 02/12/2023                  |
| 5.         | 2023 | Workshop on Soil & Water: a source of Life                                                             | Botany                                                              | 28                     | 05/12/2013                  |
| 6.         | 2023 | International<br>Multidisciplinary<br>Seminar "ARAVALLI"                                               | Zoology with collaboration with Faculty of Science, Commerce & Arts | 300                    | 16/12/2023 to<br>18/12/2013 |
| 7.         | 2023 | Seminar on Mental Health for NCC Cedets: End the Stigma Understanding Mental Health and Wellbeing      | IQAC                                                                | 84                     | 23/12/2023                  |
| 8.         | 2024 | Workshop on National<br>Youth Day                                                                      | Botany                                                              | 48                     | 12/01/2024                  |
| 9.         | 2024 | SparksUp                                                                                               | PIMS                                                                | 30                     |                             |
| 10.        |      | Seminar on World<br>Sparrow Day                                                                        | Zoology                                                             | 28                     | 20/03/2024                  |
|            |      | Awareness on virtual labs and it's Applications                                                        | PIMS                                                                | 91                     | 02/04/2024                  |
| 12.        | 2024 | Workshop on Soft<br>skills                                                                             | PIMS                                                                | 50                     | 14/04/2024 to<br>15/04/2024 |