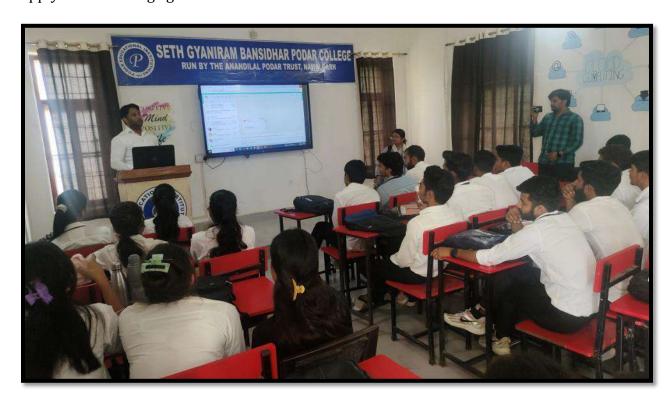

#### Glimpses:

Lamp lightening by guests

Coo Sir Addressing students

Resource person Dr. N K Mishra addressing to the students

Resource person Dr. Ambrish Sharma addressing to the students