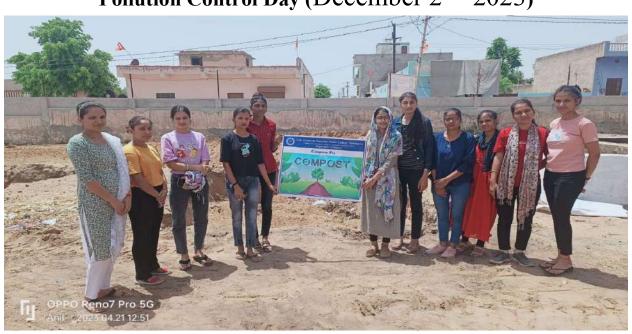

#### List of Seminars/Conferences/Workshops organised by departments

| Sr.<br>No. | Year | Name of the workshop/<br>seminar                                                                       | Department                                                          | Number of Participants | Date From – To              |
|------------|------|--------------------------------------------------------------------------------------------------------|---------------------------------------------------------------------|------------------------|-----------------------------|
| 1.         | 2023 | Workshop on<br>Professional Resume<br>Building                                                         | PIMS                                                                | 200                    | 23/09/2023 to<br>24/09/2023 |
| 2.         | 2023 | Workshop on Role of Social & Digital Media                                                             | Botany                                                              | 22                     | 16/11/2023                  |
| 3.         | 2023 | Two-day Seminar on<br>Mental Health: End the<br>Stigma Understanding<br>Mental Health and<br>Wellbeing | IQAC                                                                | 113                    | 26/11/2023 to<br>27/11/2023 |
| 4.         | 2023 | Workshop on Pollution Control                                                                          | Botany                                                              | 30                     | 02/12/2023                  |
| 5.         | 2023 | Workshop on Soil & Water: a source of Life                                                             | Botany                                                              | 28                     | 05/12/2013                  |
| 6.         | 2023 | International<br>Multidisciplinary<br>Seminar "ARAVALLI"                                               | Zoology with collaboration with Faculty of Science, Commerce & Arts | 300                    | 16/12/2023 to<br>18/12/2013 |
| 7.         | 2023 | Seminar on Mental Health for NCC Cedets: End the Stigma Understanding Mental Health and Wellbeing      | IQAC                                                                | 84                     | 23/12/2023                  |
| 8.         | 2024 | Workshop on National<br>Youth Day                                                                      | Botany                                                              | 48                     | 12/01/2024                  |
| 9.         | 2024 | SparksUp                                                                                               | PIMS                                                                | 30                     |                             |
| 10.        |      | Seminar on World<br>Sparrow Day                                                                        | Zoology                                                             | 28                     | 20/03/2024                  |
|            |      | Awareness on virtual labs and it's Applications                                                        | PIMS                                                                | 91                     | 02/04/2024                  |
| 12.        | 2024 | Workshop on Soft<br>skills                                                                             | PIMS                                                                | 50                     | 14/04/2024 to<br>15/04/2024 |