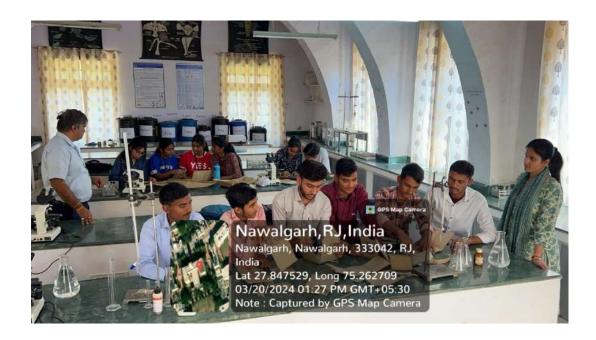

#### List of Seminars/Conferences/Workshops organised by departments

| Sr.<br>No. | Year | Name of the workshop/<br>seminar                                                                       | Department                                                          | Number of Participants | Date From – To              |
|------------|------|--------------------------------------------------------------------------------------------------------|---------------------------------------------------------------------|------------------------|-----------------------------|
| 1.         | 2023 | Workshop on<br>Professional Resume<br>Building                                                         | PIMS                                                                | 200                    | 23/09/2023 to<br>24/09/2023 |
| 2.         | 2023 | Workshop on Role of Social & Digital Media                                                             | Botany                                                              | 22                     | 16/11/2023                  |
| 3.         | 2023 | Two-day Seminar on<br>Mental Health: End the<br>Stigma Understanding<br>Mental Health and<br>Wellbeing | IQAC                                                                | 113                    | 26/11/2023 to<br>27/11/2023 |
| 4.         | 2023 | Workshop on Pollution Control                                                                          | Botany                                                              | 30                     | 02/12/2023                  |
| 5.         | 2023 | Workshop on Soil & Water: a source of Life                                                             | Botany                                                              | 28                     | 05/12/2013                  |
| 6.         | 2023 | International<br>Multidisciplinary<br>Seminar "ARAVALLI"                                               | Zoology with collaboration with Faculty of Science, Commerce & Arts | 300                    | 16/12/2023 to<br>18/12/2013 |
| 7.         | 2023 | Seminar on Mental Health for NCC Cedets: End the Stigma Understanding Mental Health and Wellbeing      | IQAC                                                                | 84                     | 23/12/2023                  |
| 8.         | 2024 | Workshop on National<br>Youth Day                                                                      | Botany                                                              | 48                     | 12/01/2024                  |
| 9.         | 2024 | SparksUp                                                                                               | PIMS                                                                | 30                     |                             |
| 10.        |      | Seminar on World<br>Sparrow Day                                                                        | Zoology                                                             | 28                     | 20/03/2024                  |
|            |      | Awareness on virtual labs and it's Applications                                                        | PIMS                                                                | 91                     | 02/04/2024                  |
| 12.        | 2024 | Workshop on Soft<br>skills                                                                             | PIMS                                                                | 50                     | 14/04/2024 to<br>15/04/2024 |