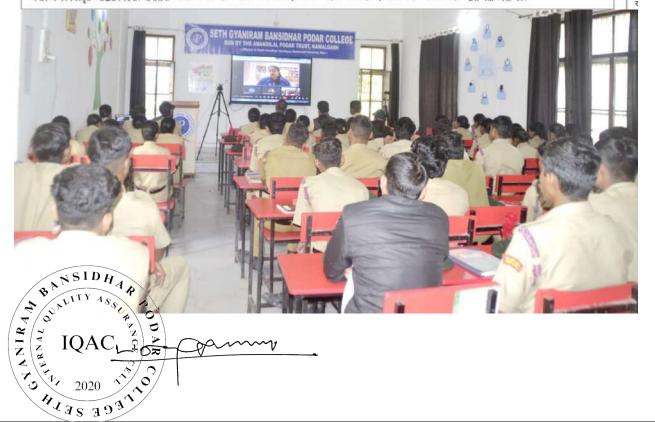

#### Glimpses:

Lamp lightening by guests

Coo Sir Addressing students

Resource person Dr. N K Mishra addressing to the students

Resource person Dr. Ambrish Sharma addressing to the students