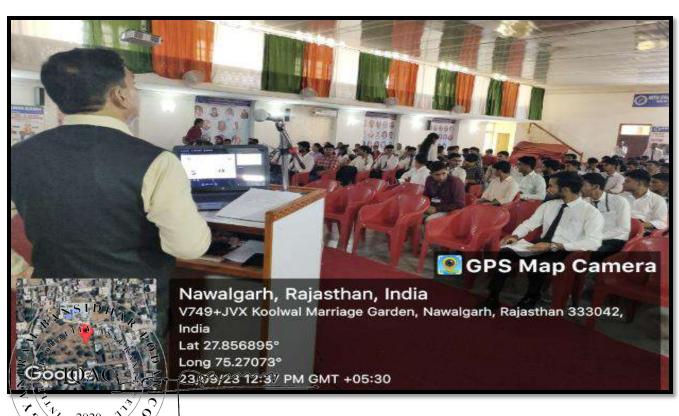

## Seth Gyaniram Bansidhar Podar College,

Nawalgarh

Workshop on Professional Resume Building "

#### **About program**

Workshop Title : Professional Resume Building

Debate Venue : Podar Auditorium Hall

Date of Event : 23-24/09/2023

**Duration** : 11:30 am to 1.00 pm

Organized by : PIMS Department

Present : Prof. Mukesh Saini, Mrs. Rachna &

Prof. Ramesh Pareek & Prof. Ashish Mathur

**Resource Person:** Dr. N.K Mishra (Dean CSE)

& Dr. Ambrish Sharma (Dean Mgmt)

**Beneficiaries**: 200 Students

Distribution : IQAC & Principle Office

Program Coordinator: Mrs. Rachna