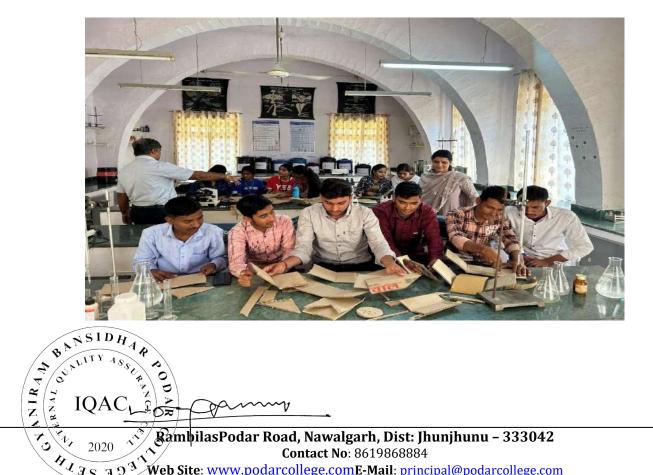

## Seth Gyaniram Bansidhar Podar College,

Nawalgarh

Workshop on Professional Resume Building "

#### **About program**

Workshop Title : Professional Resume Building

Debate Venue : Podar Auditorium Hall

Date of Event : 23-24/09/2023

**Duration** : 11:30 am to 1.00 pm

Organized by : PIMS Department

Present : Prof. Mukesh Saini, Mrs. Rachna &

Prof. Ramesh Pareek & Prof. Ashish Mathur

**Resource Person:** Dr. N.K Mishra (Dean CSE)

& Dr. Ambrish Sharma (Dean Mgmt)

**Beneficiaries**: 200 Students

Distribution : IQAC & Principle Office

Program Coordinator: Mrs. Rachna

#### Introduction:

The Workshop on Professional Resume Making started at 11.30am with the opening remarks and welcome address given by Dr. Satyendra Singh. He brief about resume and blessing to student for workshop. Dr.Ambrish Sharma and Dr.Nand Kumar Mishra were the resource person of the workshop.