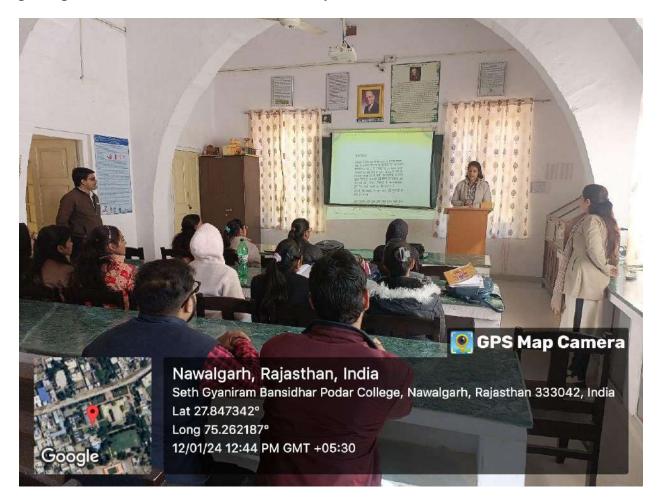

#### List of Seminars/Conferences/Workshops organised by departments

| Sr.<br>No. | Year | Name of the workshop/<br>seminar                                                                       | Department                                                          | Number of Participants | Date From – To              |
|------------|------|--------------------------------------------------------------------------------------------------------|---------------------------------------------------------------------|------------------------|-----------------------------|
| 1.         | 2023 | Workshop on<br>Professional Resume<br>Building                                                         | PIMS                                                                | 200                    | 23/09/2023 to<br>24/09/2023 |
| 2.         | 2023 | Workshop on Role of Social & Digital Media                                                             | Botany                                                              | 22                     | 16/11/2023                  |
| 3.         | 2023 | Two-day Seminar on<br>Mental Health: End the<br>Stigma Understanding<br>Mental Health and<br>Wellbeing | IQAC                                                                | 113                    | 26/11/2023 to<br>27/11/2023 |
| 4.         | 2023 | Workshop on Pollution Control                                                                          | Botany                                                              | 30                     | 02/12/2023                  |
| 5.         | 2023 | Workshop on Soil & Water: a source of Life                                                             | Botany                                                              | 28                     | 05/12/2013                  |
| 6.         | 2023 | International<br>Multidisciplinary<br>Seminar "ARAVALLI"                                               | Zoology with collaboration with Faculty of Science, Commerce & Arts | 300                    | 16/12/2023 to<br>18/12/2013 |
| 7.         | 2023 | Seminar on Mental Health for NCC Cedets: End the Stigma Understanding Mental Health and Wellbeing      | IQAC                                                                | 84                     | 23/12/2023                  |
| 8.         | 2024 | Workshop on National<br>Youth Day                                                                      | Botany                                                              | 48                     | 12/01/2024                  |
| 9.         | 2024 | SparksUp                                                                                               | PIMS                                                                | 30                     |                             |
| 10.        |      | Seminar on World<br>Sparrow Day                                                                        | Zoology                                                             | 28                     | 20/03/2024                  |
|            |      | Awareness on virtual labs and it's Applications                                                        | PIMS                                                                | 91                     | 02/04/2024                  |
| 12.        | 2024 | Workshop on Soft<br>skills                                                                             | PIMS                                                                | 50                     | 14/04/2024 to<br>15/04/2024 |