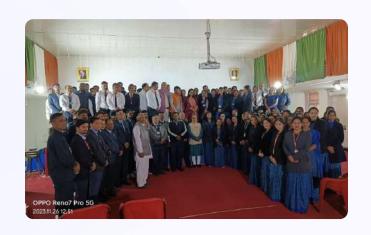

#### Glimpses:

Lamp lightening by guests

Coo Sir Addressing students

Resource person Dr. N K Mishra addressing to the students

Resource person Dr. Ambrish Sharma addressing to the students