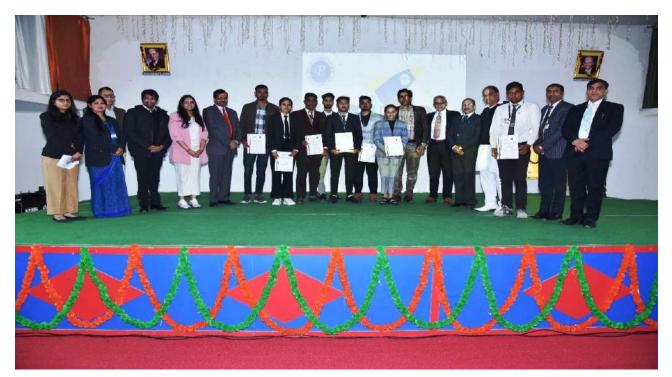

#### Glimpses:

Lamp lightening by guests

Coo Sir Addressing students

Resource person Dr. N K Mishra addressing to the students

Resource person Dr. Ambrish Sharma addressing to the students