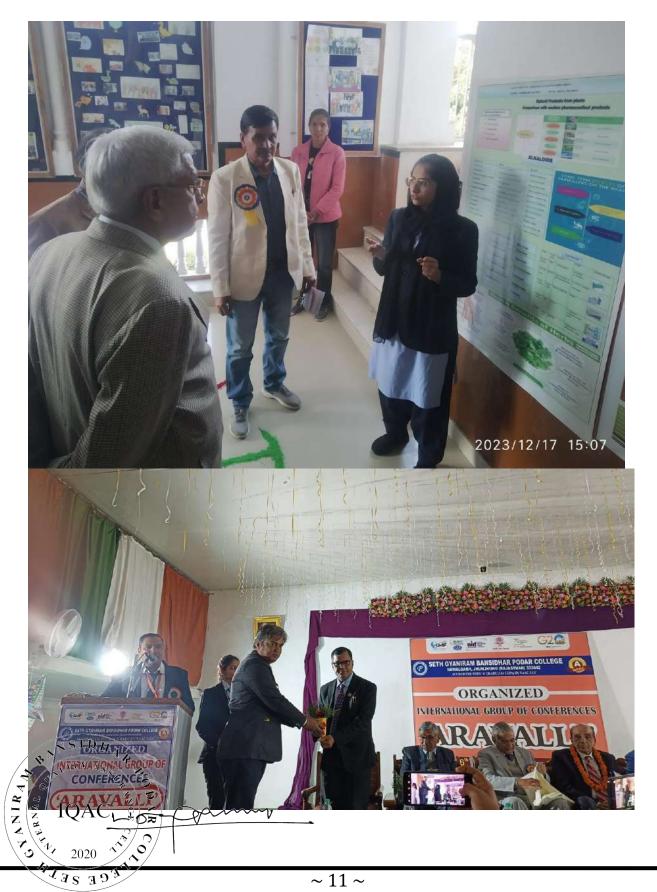

#### List of Seminars/Conferences/Workshops organised by departments

| Sr.<br>No. | Year | Name of the workshop/<br>seminar                                                                       | Department                                                          | Number of Participants | Date From – To              |
|------------|------|--------------------------------------------------------------------------------------------------------|---------------------------------------------------------------------|------------------------|-----------------------------|
| 1.         | 2023 | Workshop on<br>Professional Resume<br>Building                                                         | PIMS                                                                | 200                    | 23/09/2023 to<br>24/09/2023 |
| 2.         | 2023 | Workshop on Role of Social & Digital Media                                                             | Botany                                                              | 22                     | 16/11/2023                  |
| 3.         | 2023 | Two-day Seminar on<br>Mental Health: End the<br>Stigma Understanding<br>Mental Health and<br>Wellbeing | IQAC                                                                | 113                    | 26/11/2023 to<br>27/11/2023 |
| 4.         | 2023 | Workshop on Pollution Control                                                                          | Botany                                                              | 30                     | 02/12/2023                  |
| 5.         | 2023 | Workshop on Soil & Water: a source of Life                                                             | Botany                                                              | 28                     | 05/12/2013                  |
| 6.         | 2023 | International<br>Multidisciplinary<br>Seminar "ARAVALLI"                                               | Zoology with collaboration with Faculty of Science, Commerce & Arts | 300                    | 16/12/2023 to<br>18/12/2013 |
| 7.         | 2023 | Seminar on Mental Health for NCC Cedets: End the Stigma Understanding Mental Health and Wellbeing      | IQAC                                                                | 84                     | 23/12/2023                  |
| 8.         | 2024 | Workshop on National<br>Youth Day                                                                      | Botany                                                              | 48                     | 12/01/2024                  |
| 9.         | 2024 | SparksUp                                                                                               | PIMS                                                                | 30                     |                             |
| 10.        |      | Seminar on World<br>Sparrow Day                                                                        | Zoology                                                             | 28                     | 20/03/2024                  |
|            |      | Awareness on virtual labs and it's Applications                                                        | PIMS                                                                | 91                     | 02/04/2024                  |
| 12.        | 2024 | Workshop on Soft<br>skills                                                                             | PIMS                                                                | 50                     | 14/04/2024 to<br>15/04/2024 |