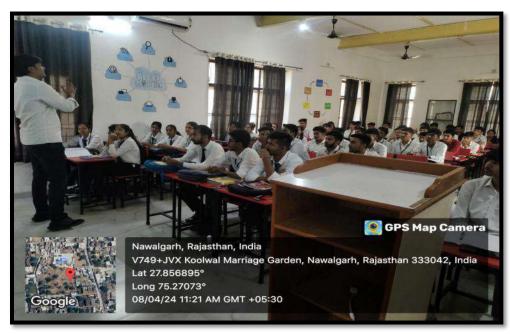

## Seth Gyaniram Bansidhar Podar College,

Nawalgarh

Workshop on Professional Resume Building "

#### **About program**

Workshop Title : Professional Resume Building

Debate Venue : Podar Auditorium Hall

Date of Event : 23-24/09/2023

**Duration** : 11:30 am to 1.00 pm

Organized by : PIMS Department

Present : Prof. Mukesh Saini, Mrs. Rachna &

#### Introduction:

The Workshop on Professional Resume Making started at 11.30am with the opening remarks and welcome address given by Dr. Satyendra Singh. He brief about resume and blessing to student for workshop. Dr.Ambrish Sharma and Dr.Nand Kumar Mishra were the resource person of the workshop.

#### Glimpses:

Lamp lightening by guests

Coo Sir Addressing students

Resource person Dr. N K Mishra addressing to the students

Resource person Dr. Ambrish Sharma addressing to the students