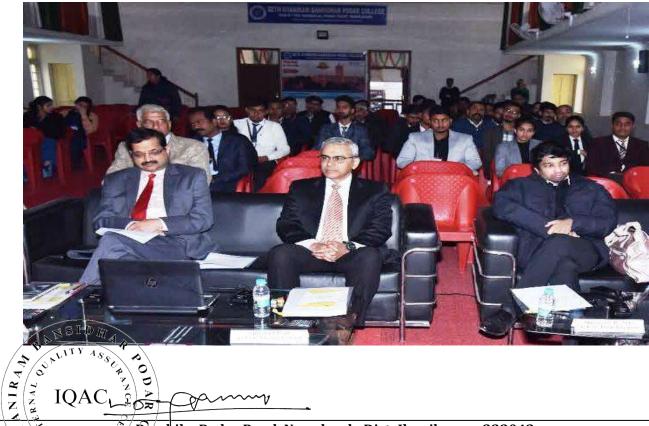

#### Introduction:

The Workshop on Professional Resume Making started at 11.30am with the opening remarks and welcome address given by Dr. Satyendra Singh. He brief about resume and blessing to student for workshop. Dr.Ambrish Sharma and Dr.Nand Kumar Mishra were the resource person of the workshop.

#### Glimpses:

Lamp lightening by guests

Coo Sir Addressing students

Resource person Dr. N K Mishra addressing to the students

Resource person Dr. Ambrish Sharma addressing to the students