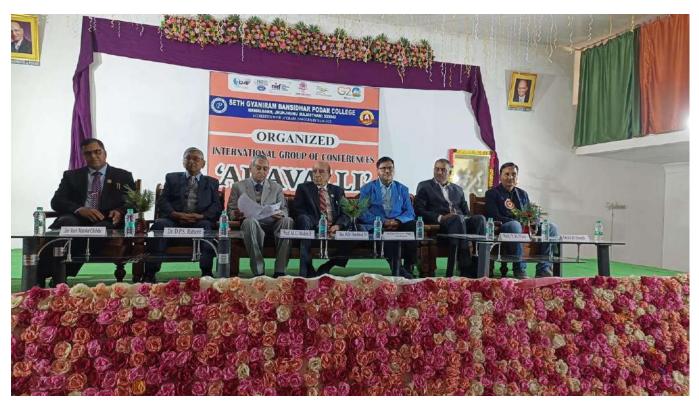

#### List of Seminars/Conferences/Workshops organised by departments

| Sr.<br>No. | Year | Name of the workshop/<br>seminar                                                                       | Department                                                          | Number of Participants | Date From – To              |
|------------|------|--------------------------------------------------------------------------------------------------------|---------------------------------------------------------------------|------------------------|-----------------------------|
| 1.         | 2023 | Workshop on<br>Professional Resume<br>Building                                                         | PIMS                                                                | 200                    | 23/09/2023 to<br>24/09/2023 |
| 2.         | 2023 | Workshop on Role of Social & Digital Media                                                             | Botany                                                              | 22                     | 16/11/2023                  |
| 3.         | 2023 | Two-day Seminar on<br>Mental Health: End the<br>Stigma Understanding<br>Mental Health and<br>Wellbeing | IQAC                                                                | 113                    | 26/11/2023 to<br>27/11/2023 |
| 4.         | 2023 | Workshop on Pollution Control                                                                          | Botany                                                              | 30                     | 02/12/2023                  |
| 5.         | 2023 | Workshop on Soil & Water: a source of Life                                                             | Botany                                                              | 28                     | 05/12/2013                  |
| 6.         | 2023 | International<br>Multidisciplinary<br>Seminar "ARAVALLI"                                               | Zoology with collaboration with Faculty of Science, Commerce & Arts | 300                    | 16/12/2023 to<br>18/12/2013 |
| 7.         | 2023 | Seminar on Mental Health for NCC Cedets: End the Stigma Understanding Mental Health and Wellbeing      | IQAC                                                                | 84                     | 23/12/2023                  |
| 8.         | 2024 | Workshop on National<br>Youth Day                                                                      | Botany                                                              | 48                     | 12/01/2024                  |
| 9.         | 2024 | SparksUp                                                                                               | PIMS                                                                | 30                     |                             |
| 10.        |      | Seminar on World<br>Sparrow Day                                                                        | Zoology                                                             | 28                     | 20/03/2024                  |
|            |      | Awareness on virtual labs and it's Applications                                                        | PIMS                                                                | 91                     | 02/04/2024                  |
| 12.        | 2024 | Workshop on Soft<br>skills                                                                             | PIMS                                                                | 50                     | 14/04/2024 to<br>15/04/2024 |