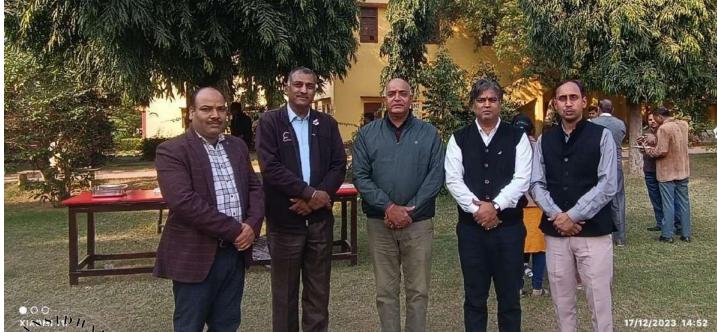

#### Glimpses:

Lamp lightening by guests

Coo Sir Addressing students

Resource person Dr. N K Mishra addressing to the students

Resource person Dr. Ambrish Sharma addressing to the students