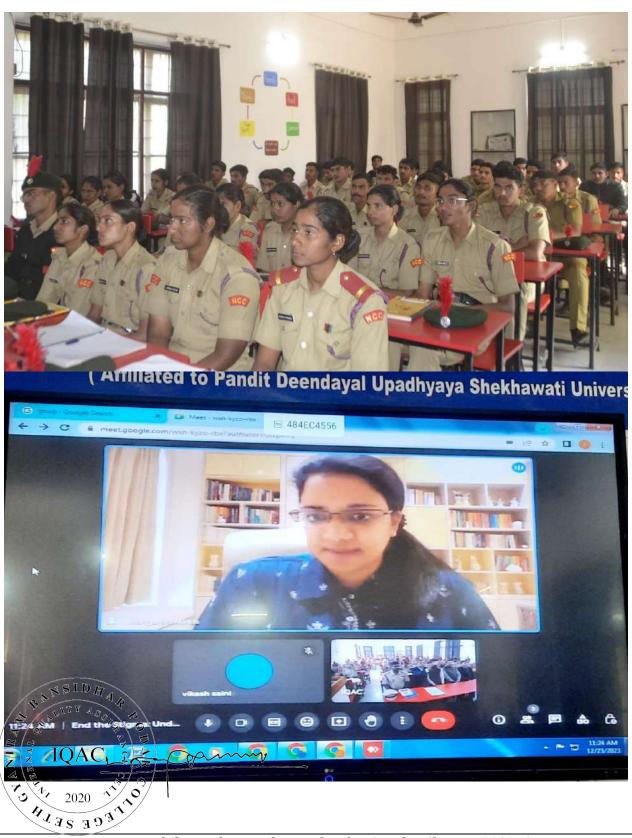

#### List of Seminars/Conferences/Workshops organised by departments

| Sr.<br>No. | Year | Name of the workshop/<br>seminar                                                                       | Department                                                          | Number of Participants | Date From – To              |
|------------|------|--------------------------------------------------------------------------------------------------------|---------------------------------------------------------------------|------------------------|-----------------------------|
| 1.         | 2023 | Workshop on<br>Professional Resume<br>Building                                                         | PIMS                                                                | 200                    | 23/09/2023 to<br>24/09/2023 |
| 2.         | 2023 | Workshop on Role of Social & Digital Media                                                             | Botany                                                              | 22                     | 16/11/2023                  |
| 3.         | 2023 | Two-day Seminar on<br>Mental Health: End the<br>Stigma Understanding<br>Mental Health and<br>Wellbeing | IQAC                                                                | 113                    | 26/11/2023 to<br>27/11/2023 |
| 4.         | 2023 | Workshop on Pollution Control                                                                          | Botany                                                              | 30                     | 02/12/2023                  |
| 5.         | 2023 | Workshop on Soil & Water: a source of Life                                                             | Botany                                                              | 28                     | 05/12/2013                  |
| 6.         | 2023 | International<br>Multidisciplinary<br>Seminar "ARAVALLI"                                               | Zoology with collaboration with Faculty of Science, Commerce & Arts | 300                    | 16/12/2023 to<br>18/12/2013 |
| 7.         | 2023 | Seminar on Mental Health for NCC Cedets: End the Stigma Understanding Mental Health and Wellbeing      | IQAC                                                                | 84                     | 23/12/2023                  |
| 8.         | 2024 | Workshop on National<br>Youth Day                                                                      | Botany                                                              | 48                     | 12/01/2024                  |
| 9.         | 2024 | SparksUp                                                                                               | PIMS                                                                | 30                     |                             |
| 10.        |      | Seminar on World<br>Sparrow Day                                                                        | Zoology                                                             | 28                     | 20/03/2024                  |
|            |      | Awareness on virtual labs and it's Applications                                                        | PIMS                                                                | 91                     | 02/04/2024                  |
| 12.        | 2024 | Workshop on Soft<br>skills                                                                             | PIMS                                                                | 50                     | 14/04/2024 to<br>15/04/2024 |