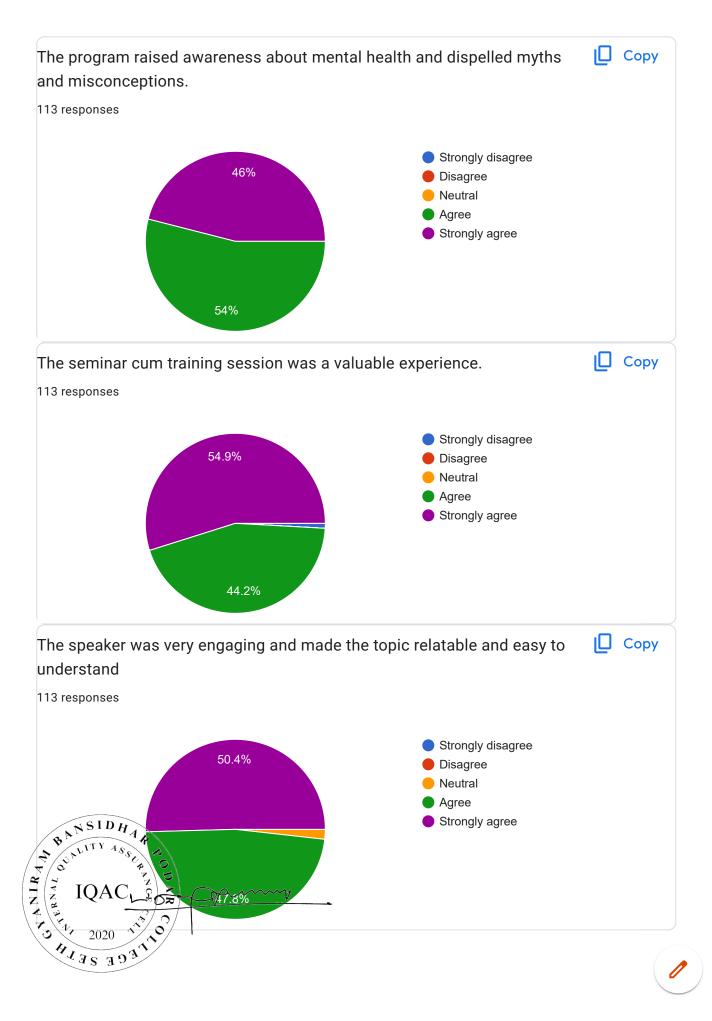

#### List of Seminars/Conferences/Workshops organised by departments

| Sr.<br>No. | Year | Name of the workshop/<br>seminar                                                                       | Department                                                          | Number of Participants | Date From – To              |
|------------|------|--------------------------------------------------------------------------------------------------------|---------------------------------------------------------------------|------------------------|-----------------------------|
| 1.         | 2023 | Workshop on<br>Professional Resume<br>Building                                                         | PIMS                                                                | 200                    | 23/09/2023 to<br>24/09/2023 |
| 2.         | 2023 | Workshop on Role of Social & Digital Media                                                             | Botany                                                              | 22                     | 16/11/2023                  |
| 3.         | 2023 | Two-day Seminar on<br>Mental Health: End the<br>Stigma Understanding<br>Mental Health and<br>Wellbeing | IQAC                                                                | 113                    | 26/11/2023 to<br>27/11/2023 |
| 4.         | 2023 | Workshop on Pollution Control                                                                          | Botany                                                              | 30                     | 02/12/2023                  |
| 5.         | 2023 | Workshop on Soil & Water: a source of Life                                                             | Botany                                                              | 28                     | 05/12/2013                  |
| 6.         | 2023 | International<br>Multidisciplinary<br>Seminar "ARAVALLI"                                               | Zoology with collaboration with Faculty of Science, Commerce & Arts | 300                    | 16/12/2023 to<br>18/12/2013 |
| 7.         | 2023 | Seminar on Mental Health for NCC Cedets: End the Stigma Understanding Mental Health and Wellbeing      | IQAC                                                                | 84                     | 23/12/2023                  |
| 8.         | 2024 | Workshop on National<br>Youth Day                                                                      | Botany                                                              | 48                     | 12/01/2024                  |
| 9.         | 2024 | SparksUp                                                                                               | PIMS                                                                | 30                     |                             |
| 10.        |      | Seminar on World<br>Sparrow Day                                                                        | Zoology                                                             | 28                     | 20/03/2024                  |
|            |      | Awareness on virtual labs and it's Applications                                                        | PIMS                                                                | 91                     | 02/04/2024                  |
| 12.        | 2024 | Workshop on Soft<br>skills                                                                             | PIMS                                                                | 50                     | 14/04/2024 to<br>15/04/2024 |