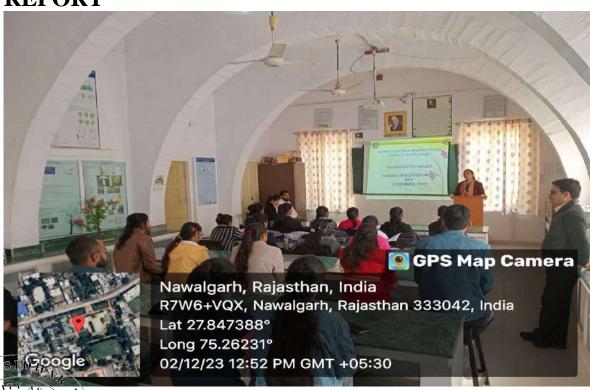

#### List of Seminars/Conferences/Workshops organised by departments

| Sr.<br>No. | Year | Name of the workshop/<br>seminar                                                                       | Department                                                          | Number of Participants | Date From – To              |
|------------|------|--------------------------------------------------------------------------------------------------------|---------------------------------------------------------------------|------------------------|-----------------------------|
| 1.         | 2023 | Workshop on<br>Professional Resume<br>Building                                                         | PIMS                                                                | 200                    | 23/09/2023 to<br>24/09/2023 |
| 2.         | 2023 | Workshop on Role of Social & Digital Media                                                             | Botany                                                              | 22                     | 16/11/2023                  |
| 3.         | 2023 | Two-day Seminar on<br>Mental Health: End the<br>Stigma Understanding<br>Mental Health and<br>Wellbeing | IQAC                                                                | 113                    | 26/11/2023 to<br>27/11/2023 |
| 4.         | 2023 | Workshop on Pollution Control                                                                          | Botany                                                              | 30                     | 02/12/2023                  |
| 5.         | 2023 | Workshop on Soil & Water: a source of Life                                                             | Botany                                                              | 28                     | 05/12/2013                  |
| 6.         | 2023 | International<br>Multidisciplinary<br>Seminar "ARAVALLI"                                               | Zoology with collaboration with Faculty of Science, Commerce & Arts | 300                    | 16/12/2023 to<br>18/12/2013 |
| 7.         | 2023 | Seminar on Mental Health for NCC Cedets: End the Stigma Understanding Mental Health and Wellbeing      | IQAC                                                                | 84                     | 23/12/2023                  |
| 8.         | 2024 | Workshop on National<br>Youth Day                                                                      | Botany                                                              | 48                     | 12/01/2024                  |
| 9.         | 2024 | SparksUp                                                                                               | PIMS                                                                | 30                     |                             |
| 10.        |      | Seminar on World<br>Sparrow Day                                                                        | Zoology                                                             | 28                     | 20/03/2024                  |
|            |      | Awareness on virtual labs and it's Applications                                                        | PIMS                                                                | 91                     | 02/04/2024                  |
| 12.        | 2024 | Workshop on Soft<br>skills                                                                             | PIMS                                                                | 50                     | 14/04/2024 to<br>15/04/2024 |