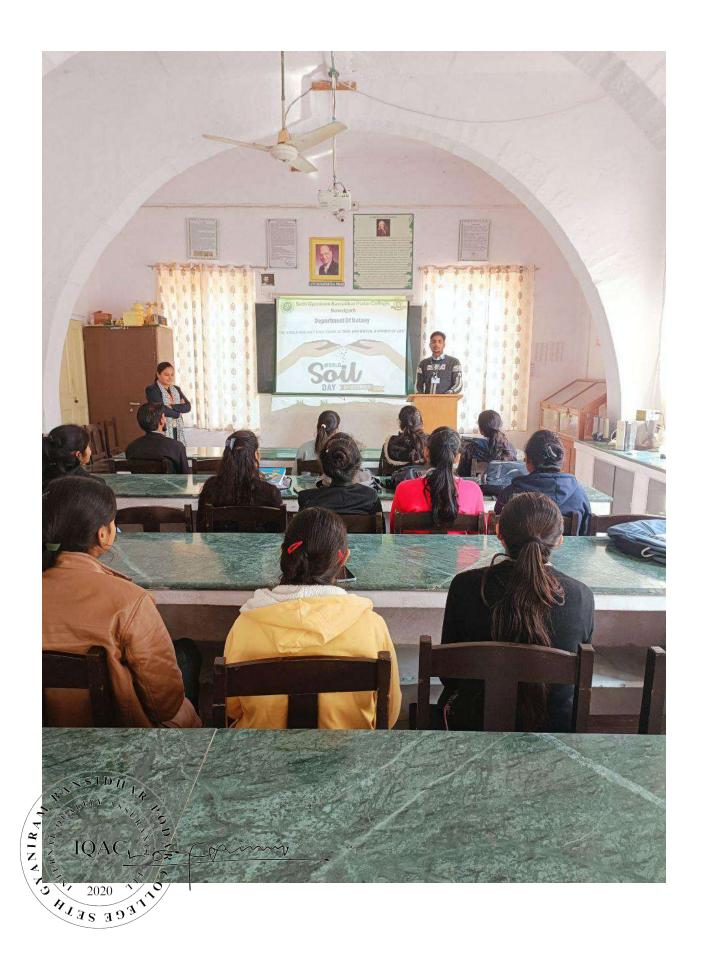

s and over 95 percent of our food originates from these two resources.



Brief introduction on World soil Day is given by Mr. Ankit Kumar Jangid to all these functions, on which we and all terrestrial life depend, is soil biodiversity. From earthworms and termites, springtails and nematodes, to the vast range of fungi, protozoa and bacteria, as well as the roots of plants and their symbiotic partners, the hidden life of soils is critical to nutrient cycling, controlling pests and diseases and maintaining good soil structure.

But soils and soil biodiversity are under threat. Soils are being compacted, eroded, polluted, and sealed. The causes are many including deforestation, agricultural intensification, overgrazing, and urbanization, among others. These threats must be addressed.













**Question-Answer Session after power point presentation** 



















Podar Educational Institutions, Nawalgarh 333042 (Raj.)

ACCREDITED WITH 'A' GRADE (3.04 CGPA) BY NAAC-UGC





#### INTERNATIONAL GROUP OF CONFERENCES

## ARAVALLI

16, 17 & 18th December 2023

#### INTERNATIONAL GROUP OF CONFERENCES

- INTERNATIONAL CONFERENCE ON **APPLIED** SCIENCE, MATHEMATICS AND COMPUTATIONAL TECHNIQUE
- INTERNATIONAL CONFERENCE ON ENVIRONMENT AND LIFE
- INTERNATIONAL CONFERENCE ON PHARMACEUTICAL AND **GREEN CHEMISTRY**
- INTERNATIONAL CONFERENCE ON COMPUTER SCIENCE AND **MANAGEMENT**
- INTERNATIONAL CONFERENCE ON ACCOUNTING, BANKING, ECONOMICS RESEARCH AND SOCIAL SCIENCE
- INTERNATIONAL CONFERENCE ON INDIAN LANGUAGE STUDIES
- **INTERNATIONAL CONFERENCE** ON**ENVIRONMENTAL** SUSTAINA