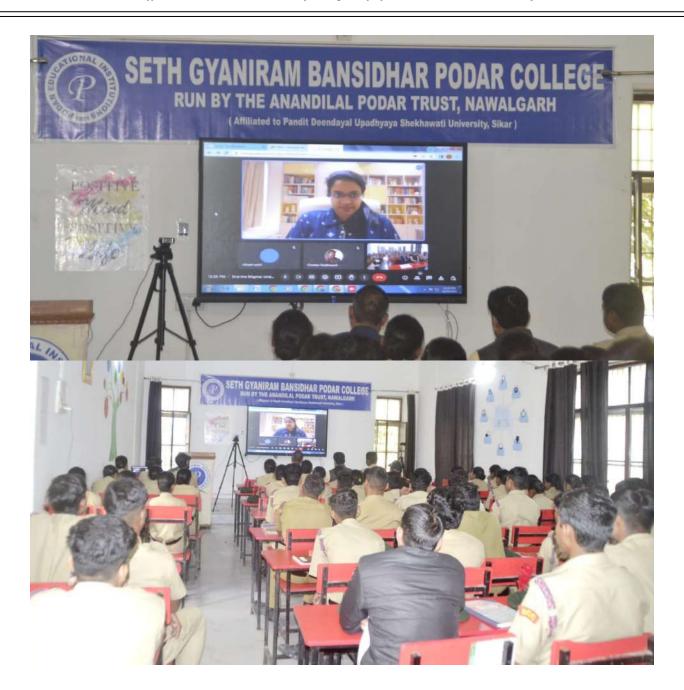

#### **3.1.3 INDEX**

- 1. List of Seminars/Conferences/Workshops organised by departments
- 2. Report of the Seminars/ Conferences/Workshops carried out by different departments.

TO THE TOP TO THE TENT OF THE

#### List of Seminars/Conferences/Workshops organised by departments

| Sr.<br>No. | Year | Name of the workshop/<br>seminar                                                                       | Department                                                          | Number of Participants | Date From – To              |
|------------|------|--------------------------------------------------------------------------------------------------------|---------------------------------------------------------------------|------------------------|-----------------------------|
| 1.         | 2023 | Workshop on<br>Professional Resume<br>Building                                                         | PIMS                                                                | 200                    | 23/09/2023 to<br>24/09/2023 |
| 2.         | 2023 | Workshop on Role of Social & Digital Media                                                             | Botany                                                              | 22                     | 16/11/2023                  |
| 3.         | 2023 | Two-day Seminar on<br>Mental Health: End the<br>Stigma Understanding<br>Mental Health and<br>Wellbeing | IQAC                                                                | 113                    | 26/11/2023 to<br>27/11/2023 |
| 4.         | 2023 | Workshop on Pollution Control                                                                          | Botany                                                              | 30                     | 02/12/2023                  |
| 5.         | 2023 | Workshop on Soil & Water: a source of Life                                                             | Botany                                                              | 28                     | 05/12/2013                  |
| 6.         | 2023 | International<br>Multidisciplinary<br>Seminar "ARAVALLI"                                               | Zoology with collaboration with Faculty of Science, Commerce & Arts | 300                    | 16/12/2023 to<br>18/12/2013 |
| 7.         | 2023 | Seminar on Mental Health for NCC Cedets: End the Stigma Understanding Mental Health and Wellbeing      | IQAC                                                                | 84                     | 23/12/2023                  |
| 8.         | 2024 | Workshop on National<br>Youth Day                                                                      | Botany                                                              | 48                     | 12/01/2024                  |
| 9.         | 2024 | SparksUp                                                                                               | PIMS                                                                | 30                     |                             |
| 10.        |      | Seminar on World<br>Sparrow Day                                                                        | Zoology                                                             | 28                     | 20/03/2024                  |
|            |      | Awareness on virtual labs and it's Applications                                                        | PIMS                                                                | 91                     | 02/04/2024                  |
| 12.        | 2024 | Workshop on Soft<br>skills                                                                             | PIMS                                                                | 50                     | 14/04/2024 to<br>15/04/2024 |