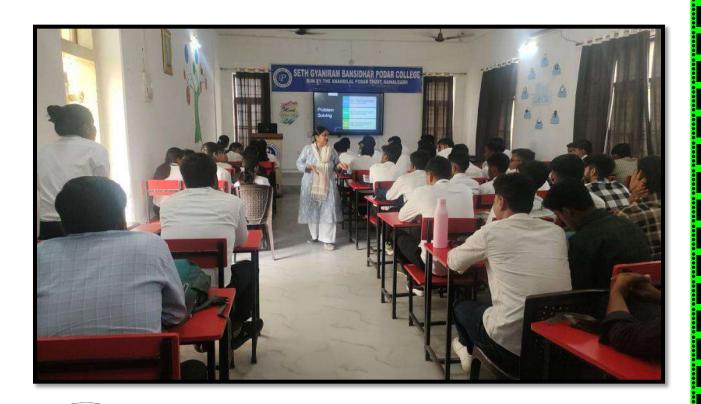

#### Glimpses:

Lamp lightening by guests

Coo Sir Addressing students

Resource person Dr. N K Mishra addressing to the students

Resource person Dr. Ambrish Sharma addressing to the students