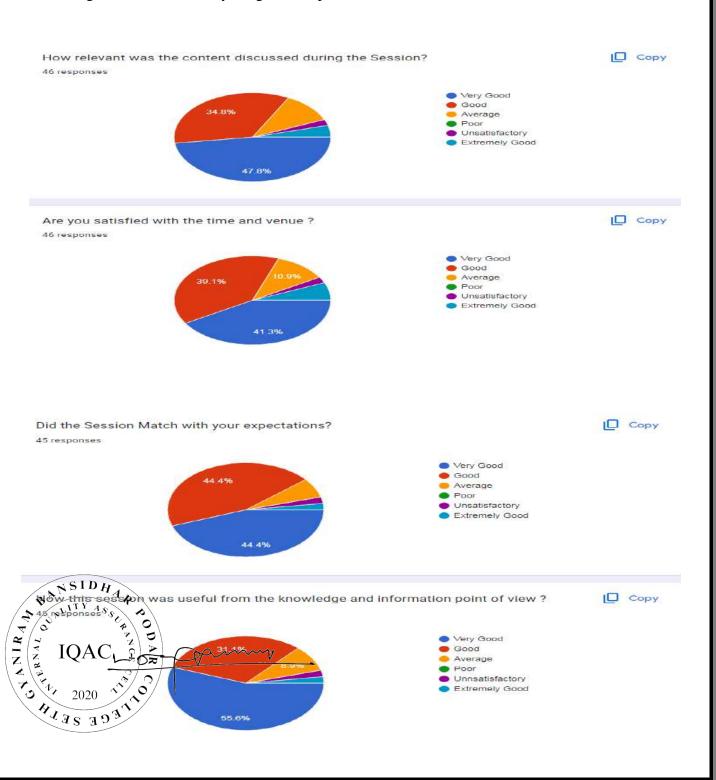

|            | 10-311-11/ |
| 25.  | Is supposed to the supposed to |            |            |

IQAC TOR

Organized By:

**Department of PIMS** 

#### Feedback:

Students have submitted their feedback via google form which link is given below:

#### https://docs.google.com/forms/d/1oPZaceJ5Pm8sY1OLyM86ZFb5PIPbnSdh9oM8U1PtF\_k/edit

According to the online survey we get 46 responses and the result is:





# Seth G.B. Podar College Nawalgarh Department of Botany Workshop

On

"Role of Social & Digital Media" On

Press Day (November 16<sup>th</sup> 2023)



#### **ORGANISED BY**

Nawalgarh, Rajasthan

[IOAC | Paper Deendayal Upadhyaya Shekhawati University, Sikar)

[Rajasthan]

#### Index

- 1. Permission
- 2. Notice
- 3. Objectives
- 4. Course Content
- 5. Report
- 6. Photos





# Seth G.B. Podar College Nawalgarh Department of Botany "National Press Day" On 16<sup>th</sup> November 2023



November 16th, 2023

#### **ORGANISED BY**

Department of Botany, Seth G. B. Podar College,
Nawalgarh, Rajasthan

Affiliated to Pandit Deendayal Upadhyaya Shekhawati University, Sikar (Rajasthan).

#### **Objectives**

- > To develop the knowledge of Press and Media
- > To Aware why on 16<sup>th</sup