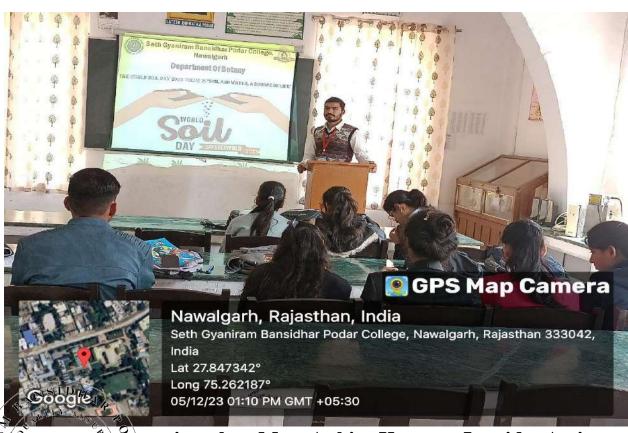

#### List of Seminars/Conferences/Workshops organised by departments

| Sr.<br>No. | Year | Name of the workshop/<br>seminar                                                                       | Department                                                          | Number of Participants | Date From – To              |
|------------|------|--------------------------------------------------------------------------------------------------------|---------------------------------------------------------------------|------------------------|-----------------------------|
| 1.         | 2023 | Workshop on<br>Professional Resume<br>Building                                                         | PIMS                                                                | 200                    | 23/09/2023 to<br>24/09/2023 |
| 2.         | 2023 | Workshop on Role of Social & Digital Media                                                             | Botany                                                              | 22                     | 16/11/2023                  |
| 3.         | 2023 | Two-day Seminar on<br>Mental Health: End the<br>Stigma Understanding<br>Mental Health and<br>Wellbeing | IQAC                                                                | 113                    | 26/11/2023 to<br>27/11/2023 |
| 4.         | 2023 | Workshop on Pollution Control                                                                          | Botany                                                              | 30                     | 02/12/2023                  |
| 5.         | 2023 | Workshop on Soil & Water: a source of Life                                                             | Botany                                                              | 28                     | 05/12/2013                  |
| 6.         | 2023 | International<br>Multidisciplinary<br>Seminar "ARAVALLI"                                               | Zoology with collaboration with Faculty of Science, Commerce & Arts | 300                    | 16/12/2023 to<br>18/12/2013 |
| 7.         | 2023 | Seminar on Mental Health for NCC Cedets: End the Stigma Understanding Mental Health and Wellbeing      | IQAC                                                                | 84                     | 23/12/2023                  |
| 8.         | 2024 | Workshop on National<br>Youth Day                                                                      | Botany                                                              | 48                     | 12/01/2024                  |
| 9.         | 2024 | SparksUp                                                                                               | PIMS                                                                | 30                     |                             |
| 10.        |      | Seminar on World<br>Sparrow Day                                                                        | Zoology                                                             | 28                     | 20/03/2024                  |
|            |      | Awareness on virtual labs and it's Applications                                                        | PIMS                                                                | 91                     | 02/04/2024                  |
| 12.        | 2024 | Workshop on Soft<br>skills                                                                             | PIMS                                                                | 50                     | 14/04/2024 to<br>15/04/2024 |