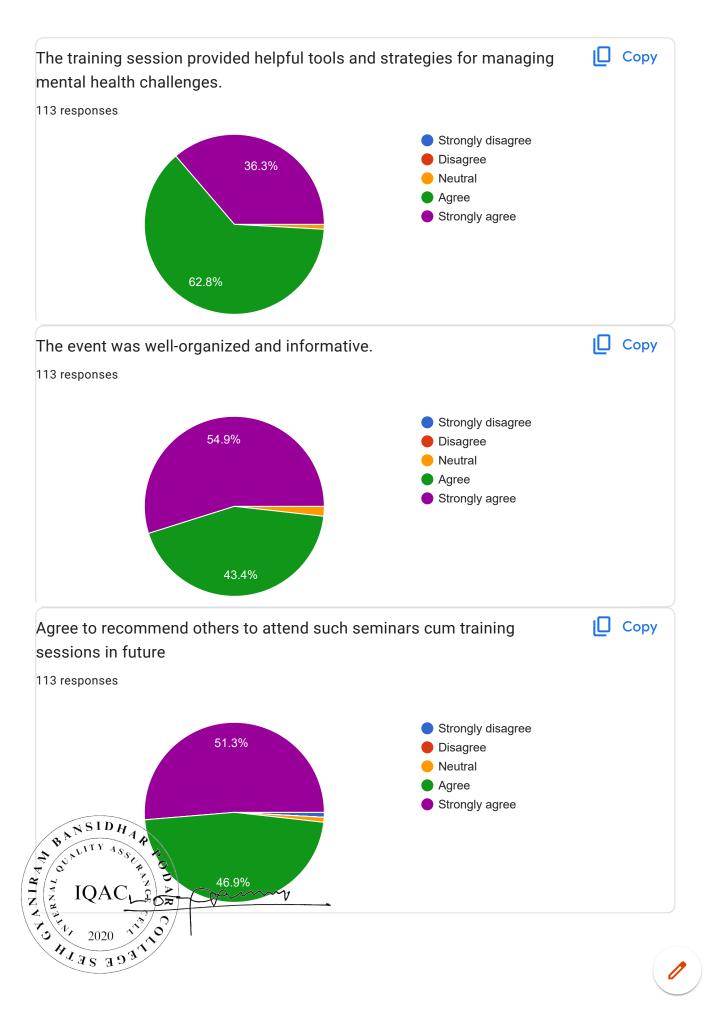

#### List of Seminars/Conferences/Workshops organised by departments

| Sr.<br>No. | Year | Name of the workshop/<br>seminar                                                                       | Department                                                          | Number of Participants | Date From – To              |
|------------|------|--------------------------------------------------------------------------------------------------------|---------------------------------------------------------------------|------------------------|-----------------------------|
| 1.         | 2023 | Workshop on<br>Professional Resume<br>Building                                                         | PIMS                                                                | 200                    | 23/09/2023 to<br>24/09/2023 |
| 2.         | 2023 | Workshop on Role of Social & Digital Media                                                             | Botany                                                              | 22                     | 16/11/2023                  |
| 3.         | 2023 | Two-day Seminar on<br>Mental Health: End the<br>Stigma Understanding<br>Mental Health and<br>Wellbeing | IQAC                                                                | 113                    | 26/11/2023 to<br>27/11/2023 |
| 4.         | 2023 | Workshop on Pollution Control                                                                          | Botany                                                              | 30                     | 02/12/2023                  |
| 5.         | 2023 | Workshop on Soil & Water: a source of Life                                                             | Botany                                                              | 28                     | 05/12/2013                  |
| 6.         | 2023 | International<br>Multidisciplinary<br>Seminar "ARAVALLI"                                               | Zoology with collaboration with Faculty of Science, Commerce & Arts | 300                    | 16/12/2023 to<br>18/12/2013 |
| 7.         | 2023 | Seminar on Mental Health for NCC Cedets: End the Stigma Understanding Mental Health and Wellbeing      | IQAC                                                                | 84                     | 23/12/2023                  |
| 8.         | 2024 | Workshop on National<br>Youth Day                                                                      | Botany                                                              | 48                     | 12/01/2024                  |
| 9.         | 2024 | SparksUp                                                                                               | PIMS                                                                | 30                     |                             |
| 10.        |      | Seminar on World<br>Sparrow Day                                                                        | Zoology                                                             | 28                     | 20/03/2024                  |
|            |      | Awareness on virtual labs and it's Applications                                                        | PIMS                                                                | 91                     | 02/04/2024                  |
| 12.        | 2024 | Workshop on Soft<br>skills                                                                             | PIMS                                                                | 50                     | 14/04/2024 to<br>15/04/2024 |