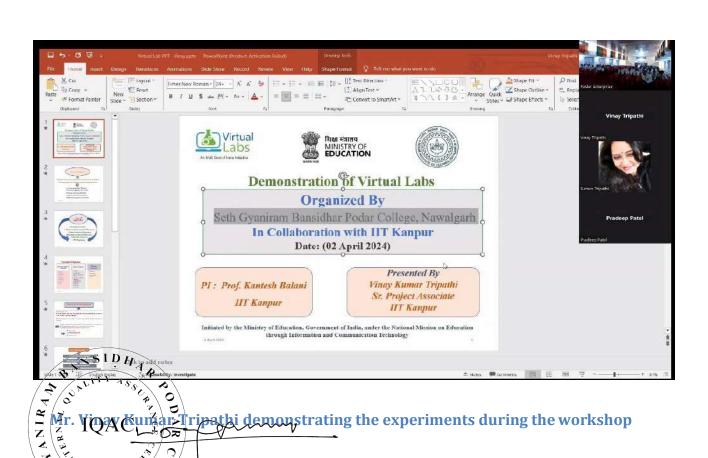

orresponding website to access a particular experiment, describing in detail each step. She illustrated in detail several experiments.



Mrs. SumanTripathi, demonstrating the experiments during the workshop







Later the session was addressed by Mr. Vinay Kumar Tripathi, Senior Project Associate Virtual Lab, IIT Kanpur, U.P, and of Virtual Labs at IIT Kanpur and Keynote Speaker. He demonstrated various experiments from Biotechnology & Biomedical Engineering, he delivered the demonstration on Biochemistry Virtual Lab. he conducted experimental demonstration on isoelectric precipitation of casein present in the milk, Test to determine isoelectric precipitation of casein present in milk of a given specimen and demonstration on Cell biology Virtual Lab I & Molecular BiologyVirtual Lab I.











Mr. Vinay Kumar Tripathi demonstrating the experiments during the workshop

The workshop, with its topic of extreme relevance found great interest among the Students and teachers, which was reflected very much in the number of participants in the workshop.









#### **Outcomes:**

- > Fundamental knowledge on handling of virtual lab in online platform was learnt.
- ➤ Virtual laboratory is a media that can provide direct experimental visualizations, interactive virtual environment, and practical experimentation, to do experiments more efficiently.
- ➤ Learning by using a virtual laboratory can also be done anywhere and anytime without taking the class lessons.





SANIRAN





# Number of Student's and Faculty member enrolled for the One-day Workshop on Virtual labs







##