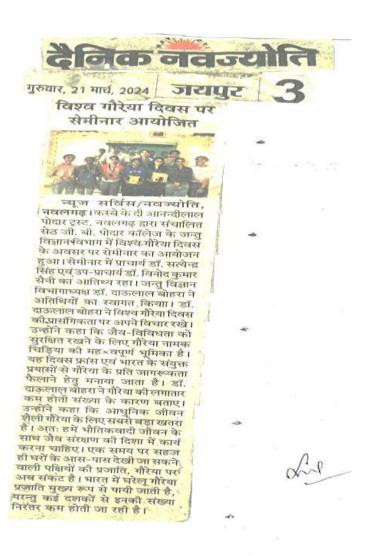

#### News in Newspaper:

#### दो दिवसीय प्रोफेशनल रिज्यूम मैकिंग विषय पर कार्यशाला का आयोजन

नवलगढ़ (सीमा सन्देश सं)। सेठ जीबी पोदार कॉलेज के पोदार इनस्टीटयट ऑफ मैनेजमेंट स्टडीज के द्वारा दो दिवसीय कार्यशाला का आयोजन किया गया। यह कार्यशाला प्रोफेसनल रिज्यूम मैकिंग पर आधारित थी। जिसमें पोदार कॉलेज के ऑतिम वर्ष के छात्रों तथा बी.बी.ए., बी.सी.ए. के छात्र-छात्राओं ने उत्साह से भाग लिया। कार्यशाला के दौरान छात्रों ने रिज्यूम मैकिंग का व्यवहारिक ज्ञान प्राप्त किया। जिसके लिए मैनेजमेंट विभाग के डीन प्रो. अम्बरीश शर्मा तथा कम्प्यूटर विभाग के डीन प्रो. नंद कुमार मिश्रा द्वारा छात्रों को व्यवहारिक एवं प्रयोगात्मक अभ्यास कराए गए तथा वर्तमान समय में रिज्यूम की उपयोगिता तथा अन्य मुख्य बिन्दुओं पर प्रकाश डाला। इस अवसर पर दी आनन्दीलाल पोदार ट्रस्ट के अधिशाषी निदेशक एम.डी. शानभाग, सीओओ डॉ. राजेन्द्र कुमार, पोदार कॉलेज प्राचार्य डॉ. सत्येन्द्र सिंह. उप-प्राचार्य डॉ. विनोद कुमार सैनी, प्रो. मुकेश सैनी, प्रो. आशीष माथुर, प्रो. रचना, प्रो. रमेश पारीक ने इस पहल को विद्यार्थियों के लिए हितकर बताया। दी आनन्दीलाल पोदार ट्रस्ट के चेयरमैन राजीव के. पोदार व ट्रस्टी सुश्री वेदिका पोदार का मानना है, कि इस तरह की कार्यशालाओं का आयोजन कॉलेज स्तर पर होता रहना चाहिए। जिससे विद्यार्थियों का सर्वांगीण विकास हो सके।