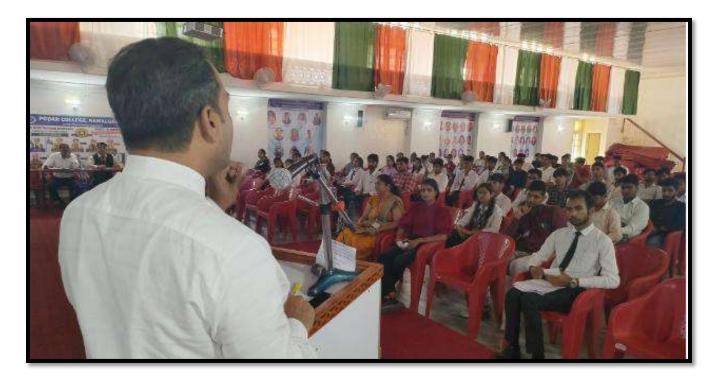

#### Glimpses:

Lamp lightening by guests

Coo Sir Addressing students

Resource person Dr. N K Mishra addressing to the students

Resource person Dr. Ambrish Sharma addressing to the students