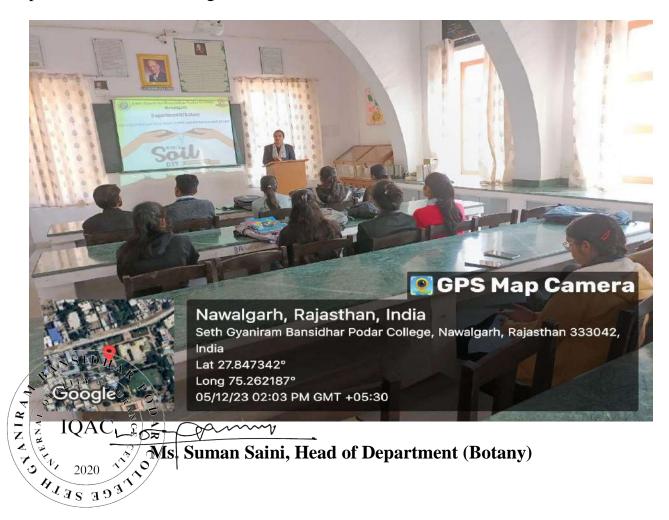

#### List of Seminars/Conferences/Workshops organised by departments

| Sr.<br>No. | Year | Name of the workshop/<br>seminar                                                                       | Department                                                          | Number of Participants | Date From – To              |
|------------|------|--------------------------------------------------------------------------------------------------------|---------------------------------------------------------------------|------------------------|-----------------------------|
| 1.         | 2023 | Workshop on<br>Professional Resume<br>Building                                                         | PIMS                                                                | 200                    | 23/09/2023 to<br>24/09/2023 |
| 2.         | 2023 | Workshop on Role of Social & Digital Media                                                             | Botany                                                              | 22                     | 16/11/2023                  |
| 3.         | 2023 | Two-day Seminar on<br>Mental Health: End the<br>Stigma Understanding<br>Mental Health and<br>Wellbeing | IQAC                                                                | 113                    | 26/11/2023 to<br>27/11/2023 |
| 4.         | 2023 | Workshop on Pollution Control                                                                          | Botany                                                              | 30                     | 02/12/2023                  |
| 5.         | 2023 | Workshop on Soil & Water: a source of Life                                                             | Botany                                                              | 28                     | 05/12/2013                  |
| 6.         | 2023 | International<br>Multidisciplinary<br>Seminar "ARAVALLI"                                               | Zoology with collaboration with Faculty of Science, Commerce & Arts | 300                    | 16/12/2023 to<br>18/12/2013 |
| 7.         | 2023 | Seminar on Mental Health for NCC Cedets: End the Stigma Understanding Mental Health and Wellbeing      | IQAC                                                                | 84                     | 23/12/2023                  |
| 8.         | 2024 | Workshop on National<br>Youth Day                                                                      | Botany                                                              | 48                     | 12/01/2024                  |
| 9.         | 2024 | SparksUp                                                                                               | PIMS                                                                | 30                     |                             |
| 10.        |      | Seminar on World<br>Sparrow Day                                                                        | Zoology                                                             | 28                     | 20/03/2024                  |
|            |      | Awareness on virtual labs and it's Applications                                                        | PIMS                                                                | 91                     | 02/04/2024                  |
| 12.        | 2024 | Workshop on Soft<br>skills                                                                             | PIMS                                                                | 50                     | 14/04/2024 to<br>15/04/2024 |