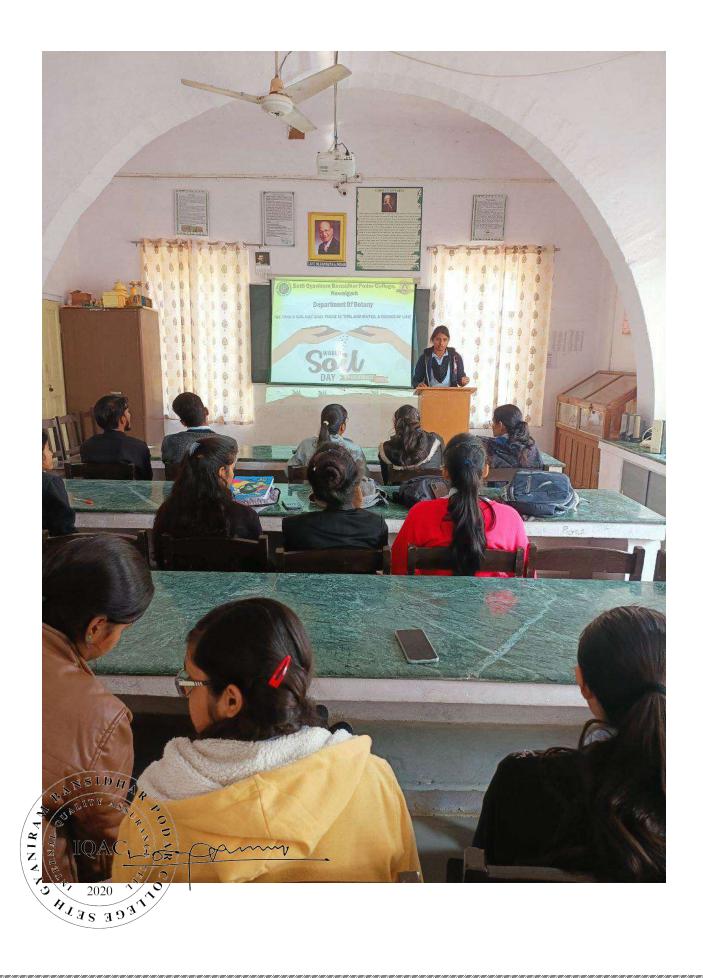

#### List of Seminars/Conferences/Workshops organised by departments

| Sr.<br>No. | Year | Name of the workshop/<br>seminar                                                                       | Department                                                          | Number of Participants | Date From – To              |
|------------|------|--------------------------------------------------------------------------------------------------------|---------------------------------------------------------------------|------------------------|-----------------------------|
| 1.         | 2023 | Workshop on<br>Professional Resume<br>Building                                                         | PIMS                                                                | 200                    | 23/09/2023 to<br>24/09/2023 |
| 2.         | 2023 | Workshop on Role of Social & Digital Media                                                             | Botany                                                              | 22                     | 16/11/2023                  |
| 3.         | 2023 | Two-day Seminar on<br>Mental Health: End the<br>Stigma Understanding<br>Mental Health and<br>Wellbeing | IQAC                                                                | 113                    | 26/11/2023 to<br>27/11/2023 |
| 4.         | 2023 | Workshop on Pollution Control                                                                          | Botany                                                              | 30                     | 02/12/2023                  |
| 5.         | 2023 | Workshop on Soil & Water: a source of Life                                                             | Botany                                                              | 28                     | 05/12/2013                  |
| 6.         | 2023 | International<br>Multidisciplinary<br>Seminar "ARAVALLI"                                               | Zoology with collaboration with Faculty of Science, Commerce & Arts | 300                    | 16/12/2023 to<br>18/12/2013 |
| 7.         | 2023 | Seminar on Mental Health for NCC Cedets: End the Stigma Understanding Mental Health and Wellbeing      | IQAC                                                                | 84                     | 23/12/2023                  |
| 8.         | 2024 | Workshop on National<br>Youth Day                                                                      | Botany                                                              | 48                     | 12/01/2024                  |
| 9.         | 2024 | SparksUp                                                                                               | PIMS                                                                | 30                     |                             |
| 10.        |      | Seminar on World<br>Sparrow Day                                                                        | Zoology                                                             | 28                     | 20/03/2024                  |
|            |      | Awareness on virtual labs and it's Applications                                                        | PIMS                                                                | 91                     | 02/04/2024                  |
| 12.        | 2024 | Workshop on Soft<br>skills                                                                             | PIMS                                                                | 50                     | 14/04/2024 to<br>15/04/2024 |