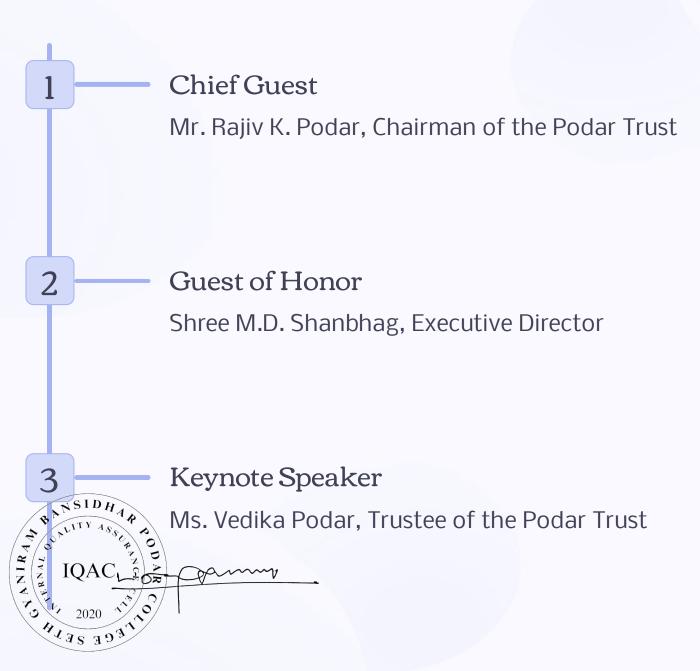

Accredited with Grade 'A' (3.04 CGPA) by NAAC-UGC Recognition of college under Section 2(f)/12(B), UGC Act, 1956 Affiliated to Pandit Deendayal Upadhyaya Shekhawati University, Sikar

- 3.1.3 Number of Seminars/conferences/workshops conducted by the institution during the year
- 3.1.3.1 Total Number of seminars/conferences/workshop conducted by the institution during the year