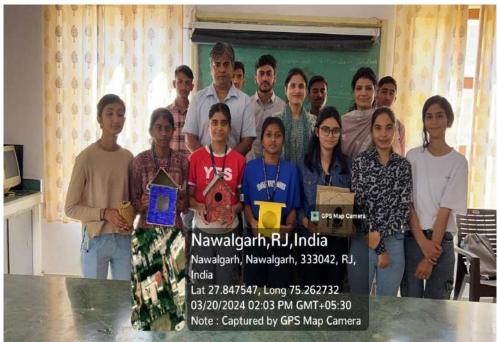

#### List of Seminars/Conferences/Workshops organised by departments

| Sr.<br>No. | Year | Name of the workshop/<br>seminar                                                                       | Department                                                          | Number of Participants | Date From – To              |
|------------|------|--------------------------------------------------------------------------------------------------------|---------------------------------------------------------------------|------------------------|-----------------------------|
| 1.         | 2023 | Workshop on<br>Professional Resume<br>Building                                                         | PIMS                                                                | 200                    | 23/09/2023 to<br>24/09/2023 |
| 2.         | 2023 | Workshop on Role of Social & Digital Media                                                             | Botany                                                              | 22                     | 16/11/2023                  |
| 3.         | 2023 | Two-day Seminar on<br>Mental Health: End the<br>Stigma Understanding<br>Mental Health and<br>Wellbeing | IQAC                                                                | 113                    | 26/11/2023 to<br>27/11/2023 |
| 4.         | 2023 | Workshop on Pollution Control                                                                          | Botany                                                              | 30                     | 02/12/2023                  |
| 5.         | 2023 | Workshop on Soil & Water: a source of Life                                                             | Botany                                                              | 28                     | 05/12/2013                  |
| 6.         | 2023 | International<br>Multidisciplinary<br>Seminar "ARAVALLI"                                               | Zoology with collaboration with Faculty of Science, Commerce & Arts | 300                    | 16/12/2023 to<br>18/12/2013 |
| 7.         | 2023 | Seminar on Mental Health for NCC Cedets: End the Stigma Understanding Mental Health and Wellbeing      | IQAC                                                                | 84                     | 23/12/2023                  |
| 8.         | 2024 | Workshop on National<br>Youth Day                                                                      | Botany                                                              | 48                     | 12/01/2024                  |
| 9.         | 2024 | SparksUp                                                                                               | PIMS                                                                | 30                     |                             |
| 10.        |      | Seminar on World<br>Sparrow Day                                                                        | Zoology                                                             | 28                     | 20/03/2024                  |
|            |      | Awareness on virtual labs and it's Applications                                                        | PIMS                                                                | 91                     | 02/04/2024                  |
| 12.        | 2024 | Workshop on Soft<br>skills                                                                             | PIMS                                                                | 50                     | 14/04/2024 to<br>15/04/2024 |