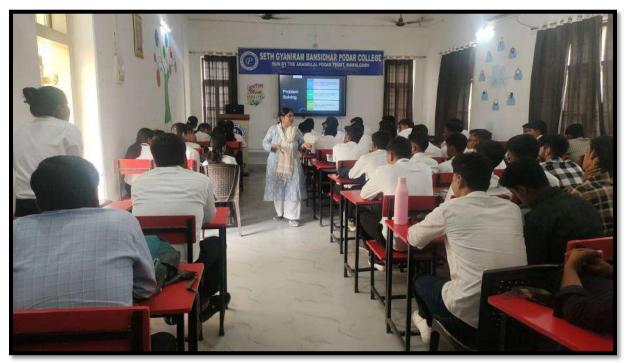

## Seth Gyaniram Bansidhar Podar College,

Nawalgarh

Workshop on Professional Resume Building "

#### **About program**

Workshop Title : Professional Resume Building

Debate Venue : Podar Auditorium Hall

Date of Event : 23-24/09/2023

**Duration** : 11:30 am to 1.00 pm

Organized by : PIMS Department

Present : Prof. Mukesh Saini, Mrs. Rachna &

#### Introduction:

The Workshop on Professional Resume Making started at 11.30am with the opening remarks and welcome address given by Dr. Satyendra Singh. He brief about resume and blessing to student for workshop. Dr.Ambrish Sharma and Dr.Nand Kumar Mishra were the resource person of the workshop.

#### Glimpses:

Lamp lightening by guests

Coo Sir Addressing students

Resource person Dr. N K Mishra addressing to the students

Resource person Dr. Ambrish Sharma addressing to the students