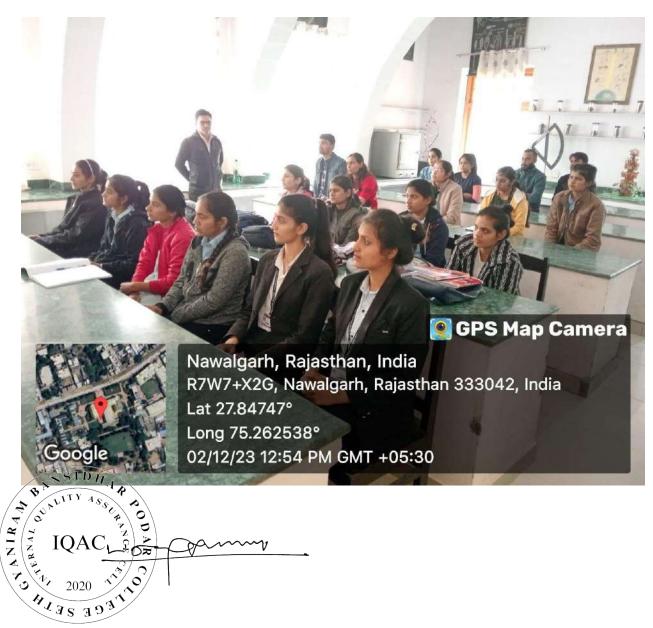

#### List of Seminars/Conferences/Workshops organised by departments

| Sr.<br>No. | Year | Name of the workshop/<br>seminar                                                                       | Department                                                          | Number of Participants | Date From – To              |
|------------|------|--------------------------------------------------------------------------------------------------------|---------------------------------------------------------------------|------------------------|-----------------------------|
| 1.         | 2023 | Workshop on<br>Professional Resume<br>Building                                                         | PIMS                                                                | 200                    | 23/09/2023 to<br>24/09/2023 |
| 2.         | 2023 | Workshop on Role of Social & Digital Media                                                             | Botany                                                              | 22                     | 16/11/2023                  |
| 3.         | 2023 | Two-day Seminar on<br>Mental Health: End the<br>Stigma Understanding<br>Mental Health and<br>Wellbeing | IQAC                                                                | 113                    | 26/11/2023 to<br>27/11/2023 |
| 4.         | 2023 | Workshop on Pollution Control                                                                          | Botany                                                              | 30                     | 02/12/2023                  |
| 5.         | 2023 | Workshop on Soil & Water: a source of Life                                                             | Botany                                                              | 28                     | 05/12/2013                  |
| 6.         | 2023 | International<br>Multidisciplinary<br>Seminar "ARAVALLI"                                               | Zoology with collaboration with Faculty of Science, Commerce & Arts | 300                    | 16/12/2023 to<br>18/12/2013 |
| 7.         | 2023 | Seminar on Mental Health for NCC Cedets: End the Stigma Understanding Mental Health and Wellbeing      | IQAC                                                                | 84                     | 23/12/2023                  |
| 8.         | 2024 | Workshop on National<br>Youth Day                                                                      | Botany                                                              | 48                     | 12/01/2024                  |
| 9.         | 2024 | SparksUp                                                                                               | PIMS                                                                | 30                     |                             |
| 10.        |      | Seminar on World<br>Sparrow Day                                                                        | Zoology                                                             | 28                     | 20/03/2024                  |
|            |      | Awareness on virtual labs and it's Applications                                                        | PIMS                                                                | 91                     | 02/04/2024                  |
| 12.        | 2024 | Workshop on Soft<br>skills                                                                             | PIMS                                                                | 50                     | 14/04/2024 to<br>15/04/2024 |