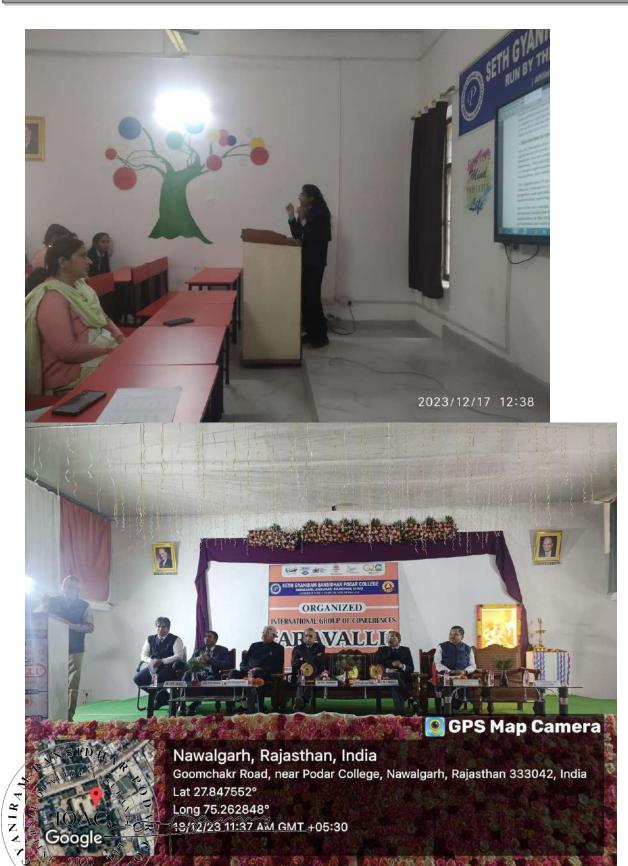

#### Glimpses:

Lamp lightening by guests

Coo Sir Addressing students

Resource person Dr. N K Mishra addressing to the students

Resource person Dr. Ambrish Sharma addressing to the students