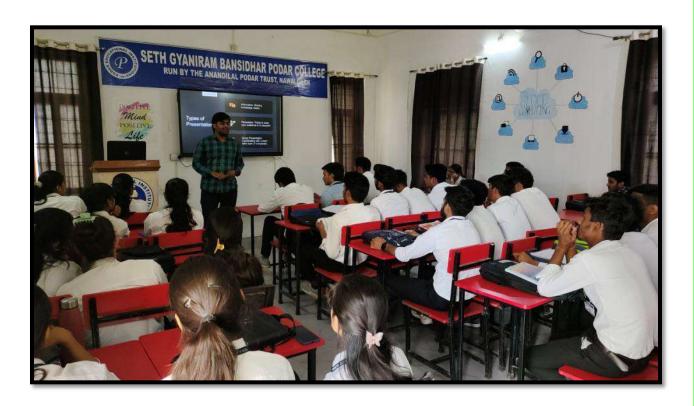

#### Glimpses:

Lamp lightening by guests

Coo Sir Addressing students

Resource person Dr. N K Mishra addressing to the students

Resource person Dr. Ambrish Sharma addressing to the students