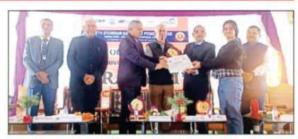

#### Glimpses:

Lamp lightening by guests

Coo Sir Addressing students

Resource person Dr. N K Mishra addressing to the students

Resource person Dr. Ambrish Sharma addressing to the students