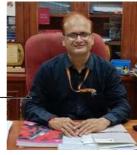

#### Introduction:

The Workshop on Professional Resume Making started at 11.30am with the opening remarks and welcome address given by Dr. Satyendra Singh. He brief about resume and blessing to student for workshop. Dr.Ambrish Sharma and Dr.Nand Kumar Mishra were the resource person of the workshop.

Seth 69 Recar College Nawalgarh

(Dr. Satyendra Singh)

Principal

2020

NNIR

GE SETH