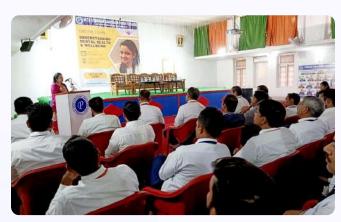

## Seth Gyaniram Bansidhar Podar College,

Nawalgarh

Workshop on Professional Resume Building "

#### **About program**

Workshop Title : Professional Resume Building

Debate Venue : Podar Auditorium Hall

Date of Event : 23-24/09/2023

**Duration** : 11:30 am to 1.00 pm

Organized by : PIMS Department

Present : Prof. Mukesh Saini, Mrs. Rachna &

#### Introduction:

The Workshop on Professional Resume Making started at 11.30am with the opening remarks and welcome address given by Dr. Satyendra Singh. He brief about resume and blessing to student for workshop. Dr.Ambrish Sharma and Dr.Nand Kumar Mishra were the resource person of the workshop.

#### Glimpses:

Lamp lightening by guests

Coo Sir Addressing students

Resource person Dr. N K Mishra addressing to the students

Resource person Dr. Ambrish Sharma addressing to the students