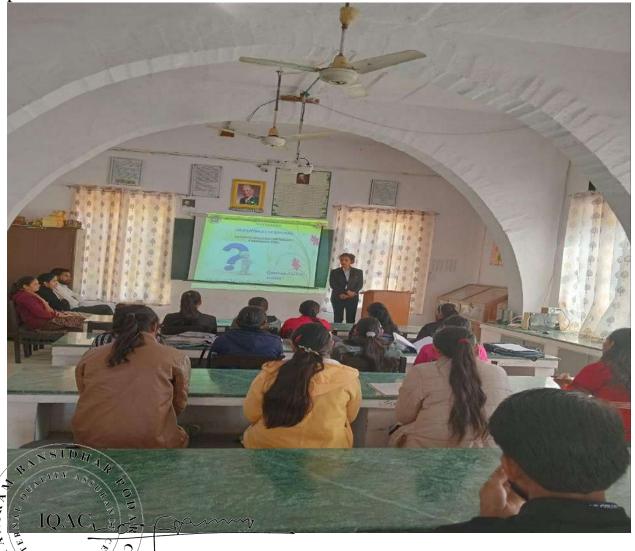

#### List of Seminars/Conferences/Workshops organised by departments

| Sr.<br>No. | Year | Name of the workshop/<br>seminar                                                                       | Department                                                          | Number of Participants | Date From – To              |
|------------|------|--------------------------------------------------------------------------------------------------------|---------------------------------------------------------------------|------------------------|-----------------------------|
| 1.         | 2023 | Workshop on<br>Professional Resume<br>Building                                                         | PIMS                                                                | 200                    | 23/09/2023 to<br>24/09/2023 |
| 2.         | 2023 | Workshop on Role of Social & Digital Media                                                             | Botany                                                              | 22                     | 16/11/2023                  |
| 3.         | 2023 | Two-day Seminar on<br>Mental Health: End the<br>Stigma Understanding<br>Mental Health and<br>Wellbeing | IQAC                                                                | 113                    | 26/11/2023 to<br>27/11/2023 |
| 4.         | 2023 | Workshop on Pollution Control                                                                          | Botany                                                              | 30                     | 02/12/2023                  |
| 5.         | 2023 | Workshop on Soil & Water: a source of Life                                                             | Botany                                                              | 28                     | 05/12/2013                  |
| 6.         | 2023 | International<br>Multidisciplinary<br>Seminar "ARAVALLI"                                               | Zoology with collaboration with Faculty of Science, Commerce & Arts | 300                    | 16/12/2023 to<br>18/12/2013 |
| 7.         | 2023 | Seminar on Mental Health for NCC Cedets: End the Stigma Understanding Mental Health and Wellbeing      | IQAC                                                                | 84                     | 23/12/2023                  |
| 8.         | 2024 | Workshop on National<br>Youth Day                                                                      | Botany                                                              | 48                     | 12/01/2024                  |
| 9.         | 2024 | SparksUp                                                                                               | PIMS                                                                | 30                     |                             |
| 10.        |      | Seminar on World<br>Sparrow Day                                                                        | Zoology                                                             | 28                     | 20/03/2024                  |
|            |      | Awareness on virtual labs and it's Applications                                                        | PIMS                                                                | 91                     | 02/04/2024                  |
| 12.        | 2024 | Workshop on Soft<br>skills                                                                             | PIMS                                                                | 50                     | 14/04/2024 to<br>15/04/2024 |