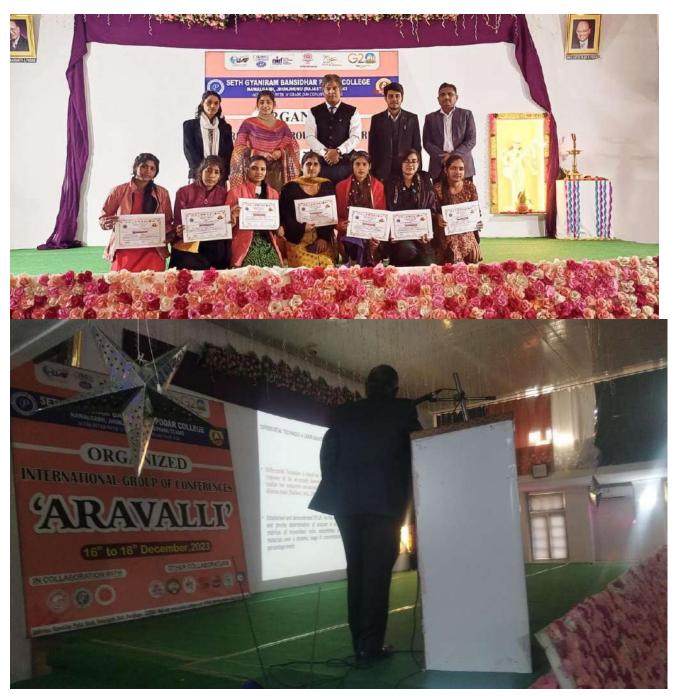

#### List of Seminars/Conferences/Workshops organised by departments

| Sr.<br>No. | Year | Name of the workshop/<br>seminar                                                                       | Department                                                          | Number of Participants | Date From – To              |
|------------|------|--------------------------------------------------------------------------------------------------------|---------------------------------------------------------------------|------------------------|-----------------------------|
| 1.         | 2023 | Workshop on<br>Professional Resume<br>Building                                                         | PIMS                                                                | 200                    | 23/09/2023 to<br>24/09/2023 |
| 2.         | 2023 | Workshop on Role of Social & Digital Media                                                             | Botany                                                              | 22                     | 16/11/2023                  |
| 3.         | 2023 | Two-day Seminar on<br>Mental Health: End the<br>Stigma Understanding<br>Mental Health and<br>Wellbeing | IQAC                                                                | 113                    | 26/11/2023 to<br>27/11/2023 |
| 4.         | 2023 | Workshop on Pollution Control                                                                          | Botany                                                              | 30                     | 02/12/2023                  |
| 5.         | 2023 | Workshop on Soil & Water: a source of Life                                                             | Botany                                                              | 28                     | 05/12/2013                  |
| 6.         | 2023 | International<br>Multidisciplinary<br>Seminar "ARAVALLI"                                               | Zoology with collaboration with Faculty of Science, Commerce & Arts | 300                    | 16/12/2023 to<br>18/12/2013 |
| 7.         | 2023 | Seminar on Mental Health for NCC Cedets: End the Stigma Understanding Mental Health and Wellbeing      | IQAC                                                                | 84                     | 23/12/2023                  |
| 8.         | 2024 | Workshop on National<br>Youth Day                                                                      | Botany                                                              | 48                     | 12/01/2024                  |
| 9.         | 2024 | SparksUp                                                                                               | PIMS                                                                | 30                     |                             |
| 10.        |      | Seminar on World<br>Sparrow Day                                                                        | Zoology                                                             | 28                     | 20/03/2024                  |
|            |      | Awareness on virtual labs and it's Applications                                                        | PIMS                                                                | 91                     | 02/04/2024                  |
| 12.        | 2024 | Workshop on Soft<br>skills                                                                             | PIMS                                                                | 50                     | 14/04/2024 to<br>15/04/2024 |