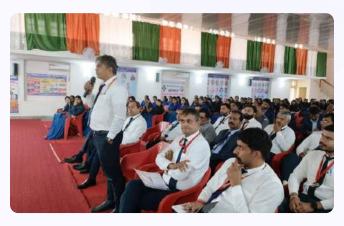

#### Introduction:

The Workshop on Professional Resume Making started at 11.30am with the opening remarks and welcome address given by Dr. Satyendra Singh. He brief about resume and blessing to student for workshop. Dr.Ambrish Sharma and Dr.Nand Kumar Mishra were the resource person of the workshop.

All the participants enjoyed the Impact identification game and videos during workshop.Dr. Sharma guided students so comprehensively and professionally. Hestreamlined the necessity of Professional Resume and Resume in every aspect for a layman to do a good Job.He emphasized on skills to back up the statements of resume, which plays a major role in understanding of employee who belongs to different classes with their factor of choice of industry.