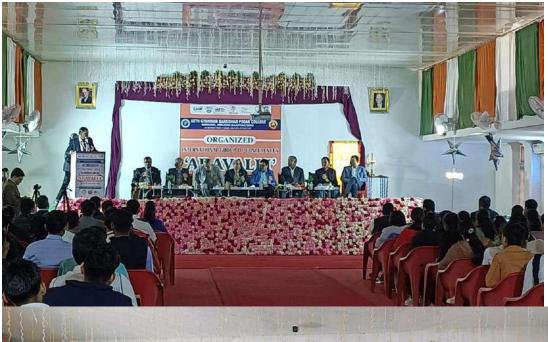

#### Glimpses:

Lamp lightening by guests

Coo Sir Addressing students

Resource person Dr. N K Mishra addressing to the students

Resource person Dr. Ambrish Sharma addressing to the students