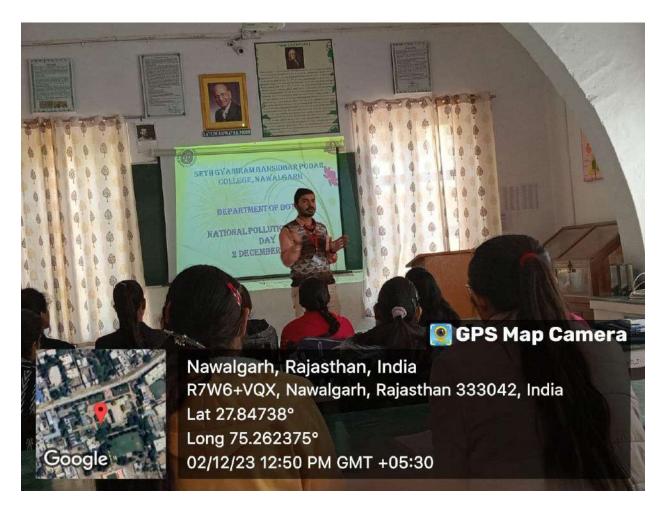

#### List of Seminars/Conferences/Workshops organised by departments

| Sr.<br>No. | Year | Name of the workshop/<br>seminar                                                                       | Department                                                          | Number of Participants | Date From – To              |
|------------|------|--------------------------------------------------------------------------------------------------------|---------------------------------------------------------------------|------------------------|-----------------------------|
| 1.         | 2023 | Workshop on<br>Professional Resume<br>Building                                                         | PIMS                                                                | 200                    | 23/09/2023 to<br>24/09/2023 |
| 2.         | 2023 | Workshop on Role of Social & Digital Media                                                             | Botany                                                              | 22                     | 16/11/2023                  |
| 3.         | 2023 | Two-day Seminar on<br>Mental Health: End the<br>Stigma Understanding<br>Mental Health and<br>Wellbeing | IQAC                                                                | 113                    | 26/11/2023 to<br>27/11/2023 |
| 4.         | 2023 | Workshop on Pollution Control                                                                          | Botany                                                              | 30                     | 02/12/2023                  |
| 5.         | 2023 | Workshop on Soil & Water: a source of Life                                                             | Botany                                                              | 28                     | 05/12/2013                  |
| 6.         | 2023 | International<br>Multidisciplinary<br>Seminar "ARAVALLI"                                               | Zoology with collaboration with Faculty of Science, Commerce & Arts | 300                    | 16/12/2023 to<br>18/12/2013 |
| 7.         | 2023 | Seminar on Mental Health for NCC Cedets: End the Stigma Understanding Mental Health and Wellbeing      | IQAC                                                                | 84                     | 23/12/2023                  |
| 8.         | 2024 | Workshop on National<br>Youth Day                                                                      | Botany                                                              | 48                     | 12/01/2024                  |
| 9.         | 2024 | SparksUp                                                                                               | PIMS                                                                | 30                     |                             |
| 10.        |      | Seminar on World<br>Sparrow Day                                                                        | Zoology                                                             | 28                     | 20/03/2024                  |
|            |      | Awareness on virtual labs and it's Applications                                                        | PIMS                                                                | 91                     | 02/04/2024                  |
| 12.        | 2024 | Workshop on Soft<br>skills                                                                             | PIMS                                                                | 50                     | 14/04/2024 to<br>15/04/2024 |