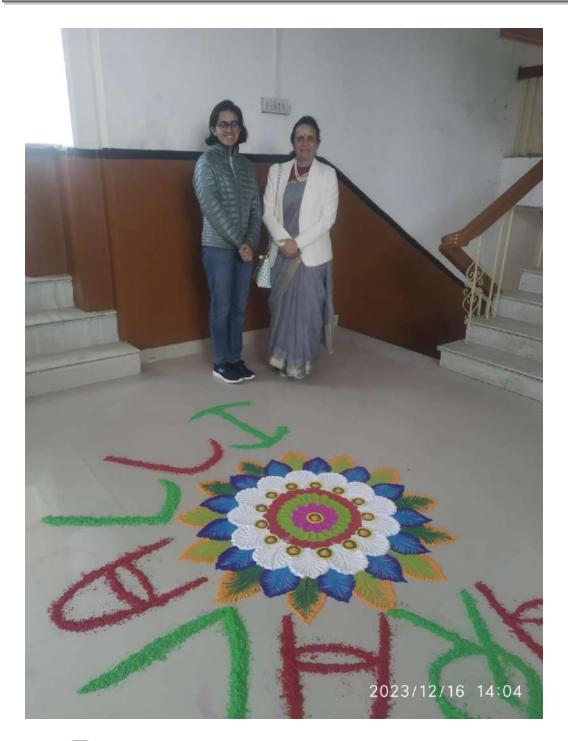

#### List of Seminars/Conferences/Workshops organised by departments

| Sr.<br>No. | Year | Name of the workshop/<br>seminar                                                                       | Department                                                          | Number of Participants | Date From – To              |
|------------|------|--------------------------------------------------------------------------------------------------------|---------------------------------------------------------------------|------------------------|-----------------------------|
| 1.         | 2023 | Workshop on<br>Professional Resume<br>Building                                                         | PIMS                                                                | 200                    | 23/09/2023 to<br>24/09/2023 |
| 2.         | 2023 | Workshop on Role of Social & Digital Media                                                             | Botany                                                              | 22                     | 16/11/2023                  |
| 3.         | 2023 | Two-day Seminar on<br>Mental Health: End the<br>Stigma Understanding<br>Mental Health and<br>Wellbeing | IQAC                                                                | 113                    | 26/11/2023 to<br>27/11/2023 |
| 4.         | 2023 | Workshop on Pollution Control                                                                          | Botany                                                              | 30                     | 02/12/2023                  |
| 5.         | 2023 | Workshop on Soil & Water: a source of Life                                                             | Botany                                                              | 28                     | 05/12/2013                  |
| 6.         | 2023 | International<br>Multidisciplinary<br>Seminar "ARAVALLI"                                               | Zoology with collaboration with Faculty of Science, Commerce & Arts | 300                    | 16/12/2023 to<br>18/12/2013 |
| 7.         | 2023 | Seminar on Mental Health for NCC Cedets: End the Stigma Understanding Mental Health and Wellbeing      | IQAC                                                                | 84                     | 23/12/2023                  |
| 8.         | 2024 | Workshop on National<br>Youth Day                                                                      | Botany                                                              | 48                     | 12/01/2024                  |
| 9.         | 2024 | SparksUp                                                                                               | PIMS                                                                | 30                     |                             |
| 10.        |      | Seminar on World<br>Sparrow Day                                                                        | Zoology                                                             | 28                     | 20/03/2024                  |
|            |      | Awareness on virtual labs and it's Applications                                                        | PIMS                                                                | 91                     | 02/04/2024                  |
| 12.        | 2024 | Workshop on Soft<br>skills                                                                             | PIMS                                                                | 50                     | 14/04/2024 to<br>15/04/2024 |