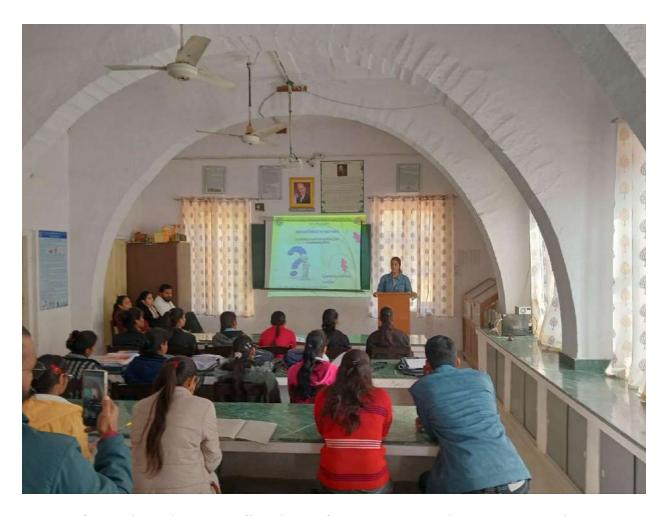

d over 95 percent of our food originates from these two resources.



Brief introduction on World soil Day is given by Mr. Ankit Kumar Jangid to all these functions, on which we and all terrestrial life depend, is soil biodiversity. From earthworms and termites, springtails and nematodes, to the vast range of fungi, protozoa and bacteria, as well as the roots of plants and their symbiotic partners, the hidden life of soils is critical to nutrient cycling, controlling pests and diseases and maintaining good soil structure.

But soils and soil biodiversity are under threat. Soils are being compacted, eroded, polluted, and sealed. The causes are many including deforestation, agricultural intensification, overgrazing, and urbanization, among others. These threats must be addressed.













**Question-Answer Session after power point presentation** 



















Podar Educational Institutions, Nawalgarh 333042 (Raj.)

ACCREDITED WITH 'A' GRADE (3.04 CGPA) BY NAAC-UGC





#### INTERNATIONAL GROUP OF CONFERENCES

## ARAVALLI

16, 17 & 18th December 2023

#### INTERNATIONAL GROUP OF CONFERENCES

- INTERNATIONAL CONFERENCE ON **APPLIED** SCIENCE, MATHEMATICS AND COMPUTATIONAL TECHNIQUE
- INTERNATIONAL CONFERENCE ON ENVIRONMENT AND LIFE
- INTERNATIONAL CONFERENCE ON PHARMACEUTICAL AND **GREEN CHEMISTRY**
- INTERNATIONAL CONFERENCE ON COMPUTER SCIENCE AND **MANAGEMENT**
- INTERNATIONAL CONFERENCE ON ACCOUNTING, BANKING, ECONOMICS RESEARCH AND SOCIAL SCIENCE
- INTERNATIONAL CONFERENCE ON INDIAN LANGUAGE STUDIES
- **INTERNATIONAL CONFERENCE** ON**ENVIRONMENTAL** SUSTAINABILI