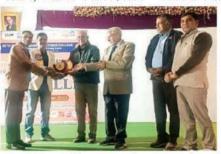

#### Glimpses:

Lamp lightening by guests

Coo Sir Addressing students

Resource person Dr. N K Mishra addressing to the students

Resource person Dr. Ambrish Sharma addressing to the students