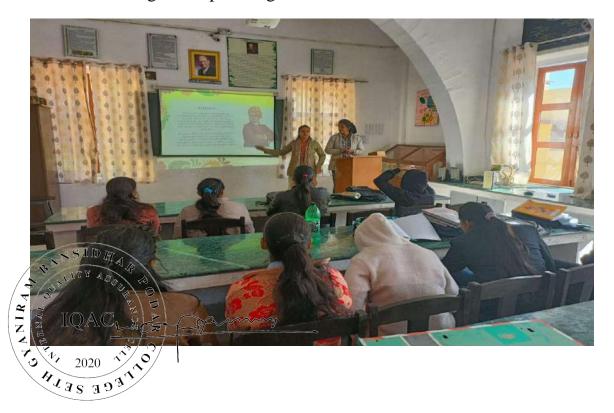

#### List of Seminars/Conferences/Workshops organised by departments

| Sr.<br>No. | Year | Name of the workshop/<br>seminar                                                                       | Department                                                          | Number of Participants | Date From – To              |
|------------|------|--------------------------------------------------------------------------------------------------------|---------------------------------------------------------------------|------------------------|-----------------------------|
| 1.         | 2023 | Workshop on<br>Professional Resume<br>Building                                                         | PIMS                                                                | 200                    | 23/09/2023 to<br>24/09/2023 |
| 2.         | 2023 | Workshop on Role of Social & Digital Media                                                             | Botany                                                              | 22                     | 16/11/2023                  |
| 3.         | 2023 | Two-day Seminar on<br>Mental Health: End the<br>Stigma Understanding<br>Mental Health and<br>Wellbeing | IQAC                                                                | 113                    | 26/11/2023 to<br>27/11/2023 |
| 4.         | 2023 | Workshop on Pollution Control                                                                          | Botany                                                              | 30                     | 02/12/2023                  |
| 5.         | 2023 | Workshop on Soil & Water: a source of Life                                                             | Botany                                                              | 28                     | 05/12/2013                  |
| 6.         | 2023 | International<br>Multidisciplinary<br>Seminar "ARAVALLI"                                               | Zoology with collaboration with Faculty of Science, Commerce & Arts | 300                    | 16/12/2023 to<br>18/12/2013 |
| 7.         | 2023 | Seminar on Mental Health for NCC Cedets: End the Stigma Understanding Mental Health and Wellbeing      | IQAC                                                                | 84                     | 23/12/2023                  |
| 8.         | 2024 | Workshop on National<br>Youth Day                                                                      | Botany                                                              | 48                     | 12/01/2024                  |
| 9.         | 2024 | SparksUp                                                                                               | PIMS                                                                | 30                     |                             |
| 10.        |      | Seminar on World<br>Sparrow Day                                                                        | Zoology                                                             | 28                     | 20/03/2024                  |
|            |      | Awareness on virtual labs and it's Applications                                                        | PIMS                                                                | 91                     | 02/04/2024                  |
| 12.        | 2024 | Workshop on Soft<br>skills                                                                             | PIMS                                                                | 50                     | 14/04/2024 to<br>15/04/2024 |