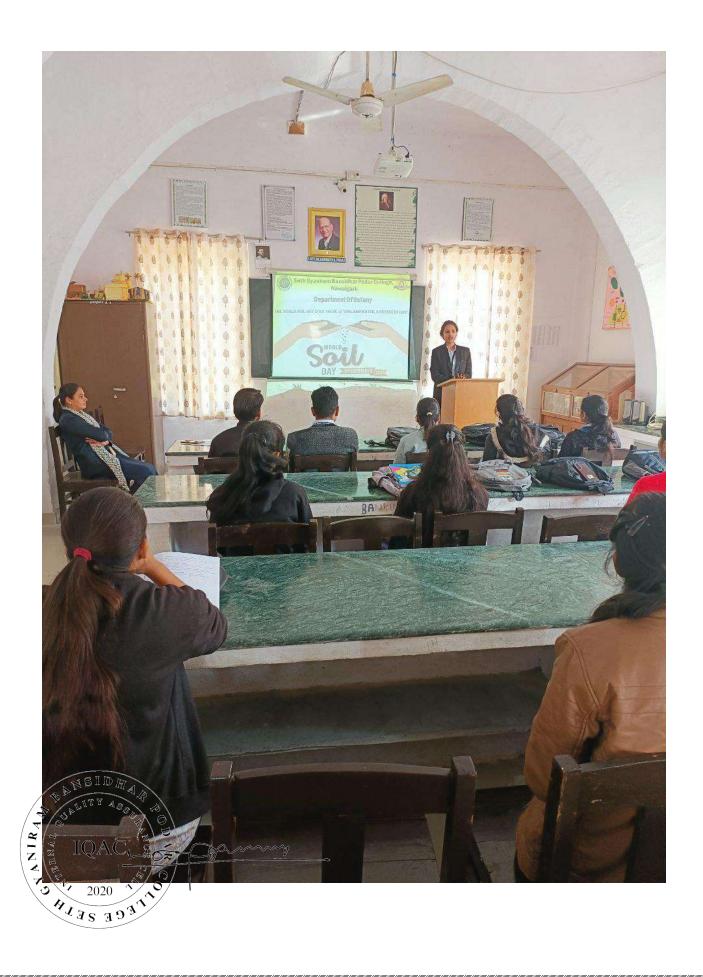

and over 95 percent of our food originates from these two resources.



Brief introduction on World soil Day is given by Mr. Ankit Kumar Jangid to all these functions, on which we and all terrestrial life depend, is soil biodiversity. From earthworms and termites, springtails and nematodes, to the vast range of fungi, protozoa and bacteria, as well as the roots of plants and their symbiotic partners, the hidden life of soils is critical to nutrient cycling, controlling pests and diseases and maintaining good soil structure.

But soils and soil biodiversity are under threat. Soils are being compacted, eroded, polluted, and sealed. The causes are many including deforestation, agricultural intensification, overgrazing, and urbanization, among others. These threats must be addressed.













**Question-Answer Session after power point presentation** 



















Podar Educational Institutions, Nawalgarh 333042 (Raj.)

ACCREDITED WITH 'A' GRADE (3.04 CGPA) BY NAAC-UGC





#### INTERNATIONAL GROUP OF CONFERENCES

## ARAVALLI

16, 17 & 18th December 2023

#### INTERNATIONAL GROUP OF CONFERENCES

- INTERNATIONAL CONFERENCE ON **APPLIED** SCIENCE, MATHEMATICS AND COMPUTATIONAL TECHNIQUE
- INTERNATIONAL CONFERENCE ON ENVIRONMENT AND LIFE
- INTERNATIONAL CONFERENCE ON PHARMACEUTICAL AND **GREEN CHEMISTRY**
- INTERNATIONAL CONFERENCE ON COMPUTER SCIENCE AND **MANAGEMENT**
- INTERNATIONAL CONFERENCE ON ACCOUNTING, BANKING, ECONOMICS RESEARCH AND SOCIAL SCIENCE
- INTERNATIONAL CONFERENCE ON INDIAN LANGUAGE STUDIES
- **INTERNATIONAL CONFERENCE** ON**ENVIRONMENTAL** SUSTAINABI