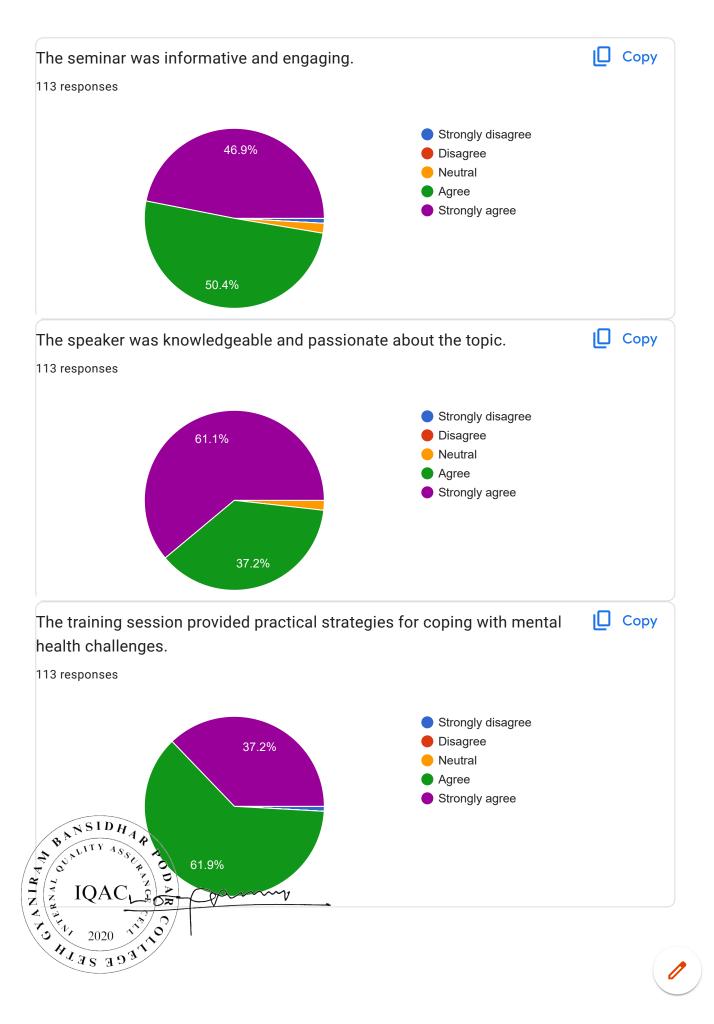

#### List of Seminars/Conferences/Workshops organised by departments

| Sr.<br>No. | Year | Name of the workshop/<br>seminar                                                                       | Department                                                          | Number of Participants | Date From – To              |
|------------|------|--------------------------------------------------------------------------------------------------------|---------------------------------------------------------------------|------------------------|-----------------------------|
| 1.         | 2023 | Workshop on<br>Professional Resume<br>Building                                                         | PIMS                                                                | 200                    | 23/09/2023 to<br>24/09/2023 |
| 2.         | 2023 | Workshop on Role of Social & Digital Media                                                             | Botany                                                              | 22                     | 16/11/2023                  |
| 3.         | 2023 | Two-day Seminar on<br>Mental Health: End the<br>Stigma Understanding<br>Mental Health and<br>Wellbeing | IQAC                                                                | 113                    | 26/11/2023 to<br>27/11/2023 |
| 4.         | 2023 | Workshop on Pollution Control                                                                          | Botany                                                              | 30                     | 02/12/2023                  |
| 5.         | 2023 | Workshop on Soil & Water: a source of Life                                                             | Botany                                                              | 28                     | 05/12/2013                  |
| 6.         | 2023 | International<br>Multidisciplinary<br>Seminar "ARAVALLI"                                               | Zoology with collaboration with Faculty of Science, Commerce & Arts | 300                    | 16/12/2023 to<br>18/12/2013 |
| 7.         | 2023 | Seminar on Mental Health for NCC Cedets: End the Stigma Understanding Mental Health and Wellbeing      | IQAC                                                                | 84                     | 23/12/2023                  |
| 8.         | 2024 | Workshop on National<br>Youth Day                                                                      | Botany                                                              | 48                     | 12/01/2024                  |
| 9.         | 2024 | SparksUp                                                                                               | PIMS                                                                | 30                     |                             |
| 10.        |      | Seminar on World<br>Sparrow Day                                                                        | Zoology                                                             | 28                     | 20/03/2024                  |
|            |      | Awareness on virtual labs and it's Applications                                                        | PIMS                                                                | 91                     | 02/04/2024                  |
| 12.        | 2024 | Workshop on Soft<br>skills                                                                             | PIMS                                                                | 50                     | 14/04/2024 to<br>15/04/2024 |