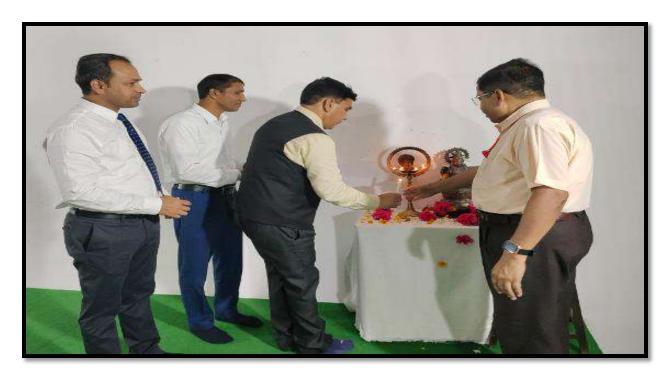

#### Glimpses:

Lamp lightening by guests

Coo Sir Addressing students

Resource person Dr. N K Mishra addressing to the students

Resource person Dr. Ambrish Sharma addressing to the students