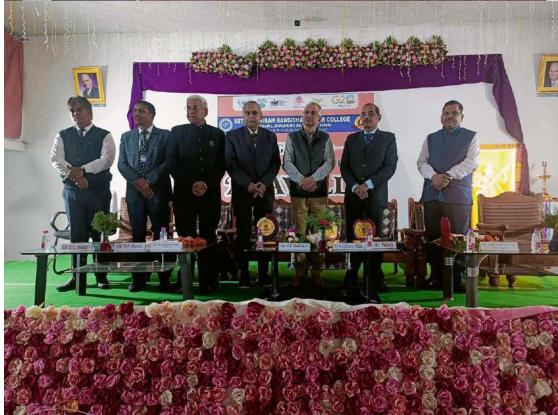

#### Glimpses:

Lamp lightening by guests

Coo Sir Addressing students

Resource person Dr. N K Mishra addressing to the students

Resource person Dr. Ambrish Sharma addressing to the students