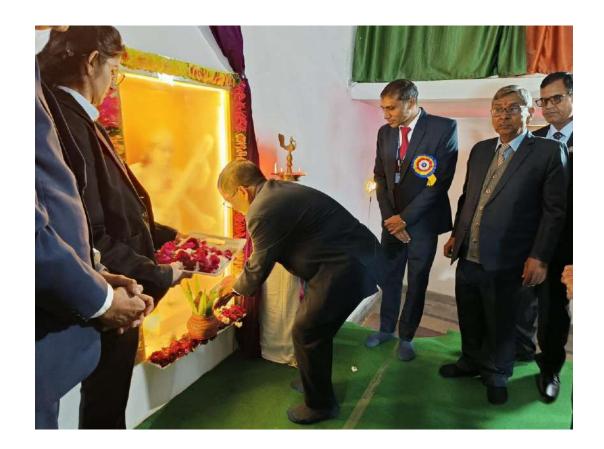

#### Glimpses:

Lamp lightening by guests

Coo Sir Addressing students

Resource person Dr. N K Mishra addressing to the students

Resource person Dr. Ambrish Sharma addressing to the students