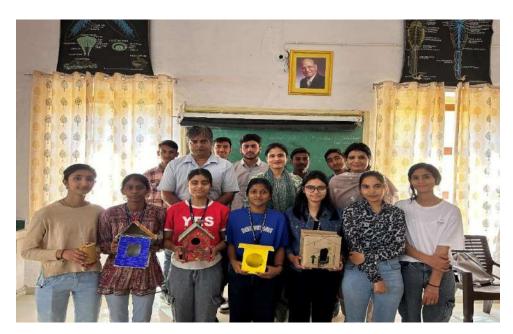

#### List of Seminars/Conferences/Workshops organised by departments

| Sr.<br>No. | Year | Name of the workshop/<br>seminar                                                                       | Department                                                          | Number of Participants | Date From – To              |
|------------|------|--------------------------------------------------------------------------------------------------------|---------------------------------------------------------------------|------------------------|-----------------------------|
| 1.         | 2023 | Workshop on<br>Professional Resume<br>Building                                                         | PIMS                                                                | 200                    | 23/09/2023 to<br>24/09/2023 |
| 2.         | 2023 | Workshop on Role of Social & Digital Media                                                             | Botany                                                              | 22                     | 16/11/2023                  |
| 3.         | 2023 | Two-day Seminar on<br>Mental Health: End the<br>Stigma Understanding<br>Mental Health and<br>Wellbeing | IQAC                                                                | 113                    | 26/11/2023 to<br>27/11/2023 |
| 4.         | 2023 | Workshop on Pollution Control                                                                          | Botany                                                              | 30                     | 02/12/2023                  |
| 5.         | 2023 | Workshop on Soil & Water: a source of Life                                                             | Botany                                                              | 28                     | 05/12/2013                  |
| 6.         | 2023 | International<br>Multidisciplinary<br>Seminar "ARAVALLI"                                               | Zoology with collaboration with Faculty of Science, Commerce & Arts | 300                    | 16/12/2023 to<br>18/12/2013 |
| 7.         | 2023 | Seminar on Mental Health for NCC Cedets: End the Stigma Understanding Mental Health and Wellbeing      | IQAC                                                                | 84                     | 23/12/2023                  |
| 8.         | 2024 | Workshop on National<br>Youth Day                                                                      | Botany                                                              | 48                     | 12/01/2024                  |
| 9.         | 2024 | SparksUp                                                                                               | PIMS                                                                | 30                     |                             |
| 10.        |      | Seminar on World<br>Sparrow Day                                                                        | Zoology                                                             | 28                     | 20/03/2024                  |
|            |      | Awareness on virtual labs and it's Applications                                                        | PIMS                                                                | 91                     | 02/04/2024                  |
| 12.        | 2024 | Workshop on Soft<br>skills                                                                             | PIMS                                                                | 50                     | 14/04/2024 to<br>15/04/2024 |