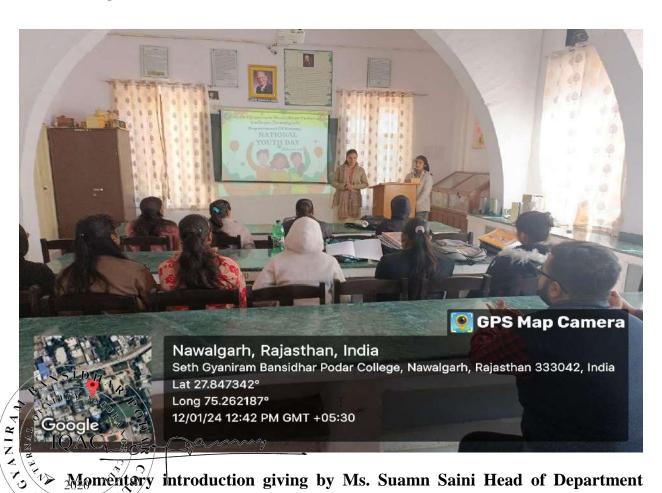

#### List of Seminars/Conferences/Workshops organised by departments

| Sr.<br>No. | Year | Name of the workshop/<br>seminar                                                                       | Department                                                          | Number of Participants | Date From – To              |
|------------|------|--------------------------------------------------------------------------------------------------------|---------------------------------------------------------------------|------------------------|-----------------------------|
| 1.         | 2023 | Workshop on<br>Professional Resume<br>Building                                                         | PIMS                                                                | 200                    | 23/09/2023 to<br>24/09/2023 |
| 2.         | 2023 | Workshop on Role of Social & Digital Media                                                             | Botany                                                              | 22                     | 16/11/2023                  |
| 3.         | 2023 | Two-day Seminar on<br>Mental Health: End the<br>Stigma Understanding<br>Mental Health and<br>Wellbeing | IQAC                                                                | 113                    | 26/11/2023 to<br>27/11/2023 |
| 4.         | 2023 | Workshop on Pollution Control                                                                          | Botany                                                              | 30                     | 02/12/2023                  |
| 5.         | 2023 | Workshop on Soil & Water: a source of Life                                                             | Botany                                                              | 28                     | 05/12/2013                  |
| 6.         | 2023 | International<br>Multidisciplinary<br>Seminar "ARAVALLI"                                               | Zoology with collaboration with Faculty of Science, Commerce & Arts | 300                    | 16/12/2023 to<br>18/12/2013 |
| 7.         | 2023 | Seminar on Mental Health for NCC Cedets: End the Stigma Understanding Mental Health and Wellbeing      | IQAC                                                                | 84                     | 23/12/2023                  |
| 8.         | 2024 | Workshop on National<br>Youth Day                                                                      | Botany                                                              | 48                     | 12/01/2024                  |
| 9.         | 2024 | SparksUp                                                                                               | PIMS                                                                | 30                     |                             |
| 10.        |      | Seminar on World<br>Sparrow Day                                                                        | Zoology                                                             | 28                     | 20/03/2024                  |
|            |      | Awareness on virtual labs and it's Applications                                                        | PIMS                                                                | 91                     | 02/04/2024                  |
| 12.        | 2024 | Workshop on Soft<br>skills                                                                             | PIMS                                                                | 50                     | 14/04/2024 to<br>15/04/2024 |