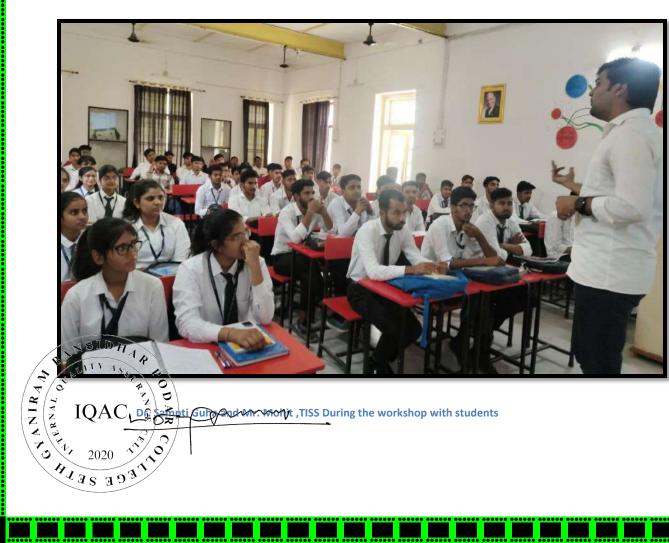

#### Introduction:

The Workshop on Professional Resume Making started at 11.30am with the opening remarks and welcome address given by Dr. Satyendra Singh. He brief about resume and blessing to student for workshop. Dr.Ambrish Sharma and Dr.Nand Kumar Mishra were the resource person of the workshop.

Dr.Nand Kumar Mishra explained the secrets of resume from employers' perspective and provided technical and legal aspects of resume.

Dr.Rajendar Kumar COO- APT in its concluding note elaborated the benefits of such sessions of skill enhacement.