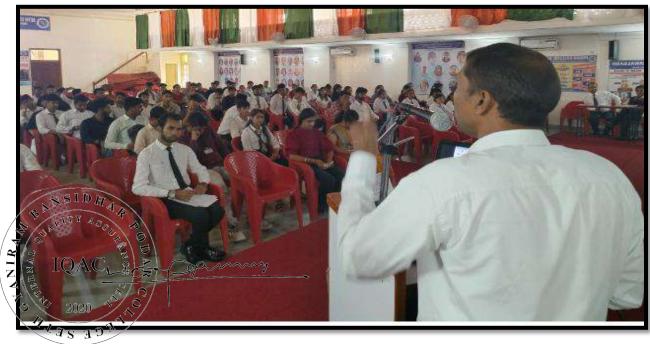

#### Glimpses:

Lamp lightening by guests

Coo Sir Addressing students

Resource person Dr. N K Mishra addressing to the students

Resource person Dr. Ambrish Sharma addressing to the students