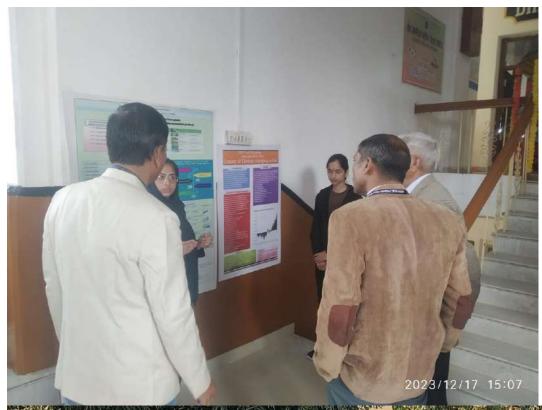

#### Glimpses:

Lamp lightening by guests

Coo Sir Addressing students

Resource person Dr. N K Mishra addressing to the students

Resource person Dr. Ambrish Sharma addressing to the students