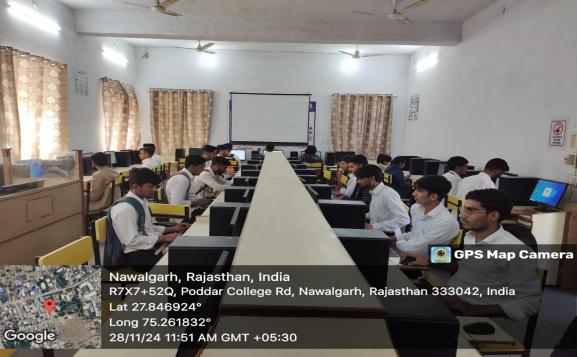

Accredited with 'A' Grade (3.04 CGPA) by NAAC-UGC Recognition of *college* under Section 2(f)/12(B), *UGC* Act, 1956

Affiliated to *Pandit Deendayal* Upadhyaya Shekhawati University, Sikar

| Department   | Chemistry |  |
|--------------|-----------|--|
| Computer Lab |           |  |

Accredited with 'A' Grade (3.04 CGPA) by NAAC-UGC Recognition of *college* under Section 2(f)/12(B), *UGC* Act, 1956

Affiliated to Pandit Deendayal Upadhyaya Shekhawati University, Sikar

**Computer Science & Management Studies** 