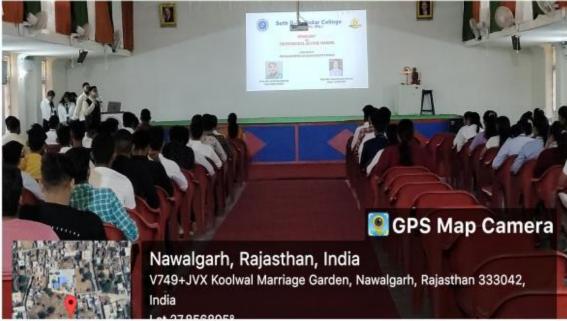

#### Classrooms/Seminar Hall with LCD / Wi-Fi/LAN facilities with Room No.

| Room number or                                                  | Room No.    | Type of ICT facility                                  |
|-----------------------------------------------------------------|-------------|-------------------------------------------------------|
| Name of classrooms/Seminar Hall withLCD / Wi-Fi/LAN facilities. |             |                                                       |
| PIMS                                                            | 52,53,56,58 | ICT FACILITY & LCD PROJECTOR,<br>Smart Board          |
| New Building                                                    | 67, 75      | ICT FACILITY & LCD PROJECTOR, Smart Board             |
| Zoology Department                                              | 15,16,17    | ICT FACILITY & LCD PROJECTOR                          |
| Chemistry Department                                            | 32,33       | LCD PROJECTOR, Smart Board, SoundSystem, ICT facility |
| Physics Department                                              | 12,14       | LCD PROJECTOR, Sound System                           |
| Botany Department                                               | 28,30       | LCD PROJECTOR                                         |
| Seminar Hall                                                    | 23          | ICT FACILITY & LCD PROJECTOR                          |
| Conference Hall                                                 | 6           | LCD PROJECTOR                                         |
| Geography Department                                            | 74          | LCD PROJECTOR                                         |