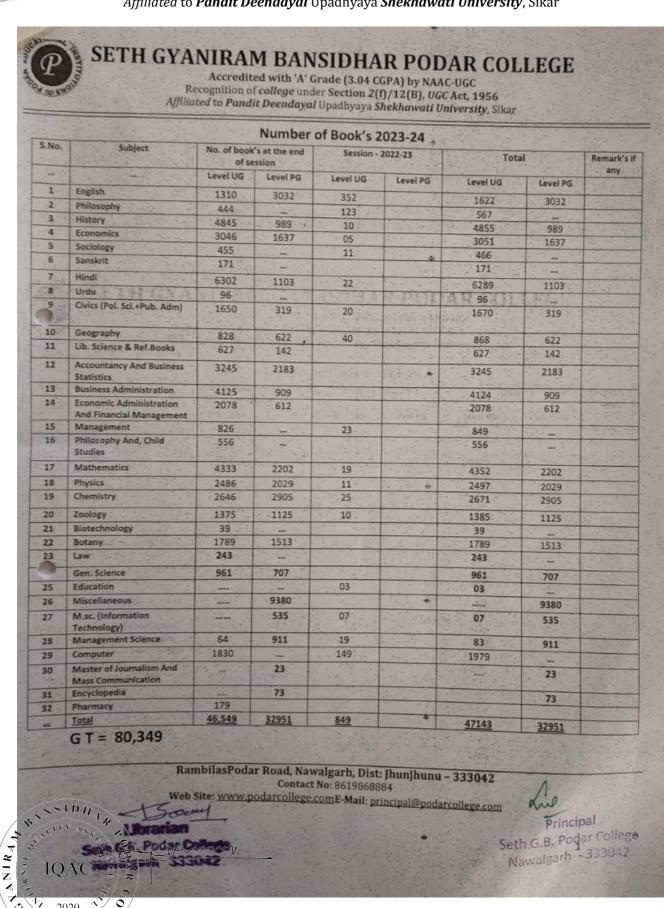

#### **Index**

| S. No | Documents                         |
|-------|-----------------------------------|
| 1     | News Paper List                   |
| 2.    | Subject wise books detail         |
| 3.    | Bills of Library Expenditure      |
| 4.    | Audit Report for Library Expenses |