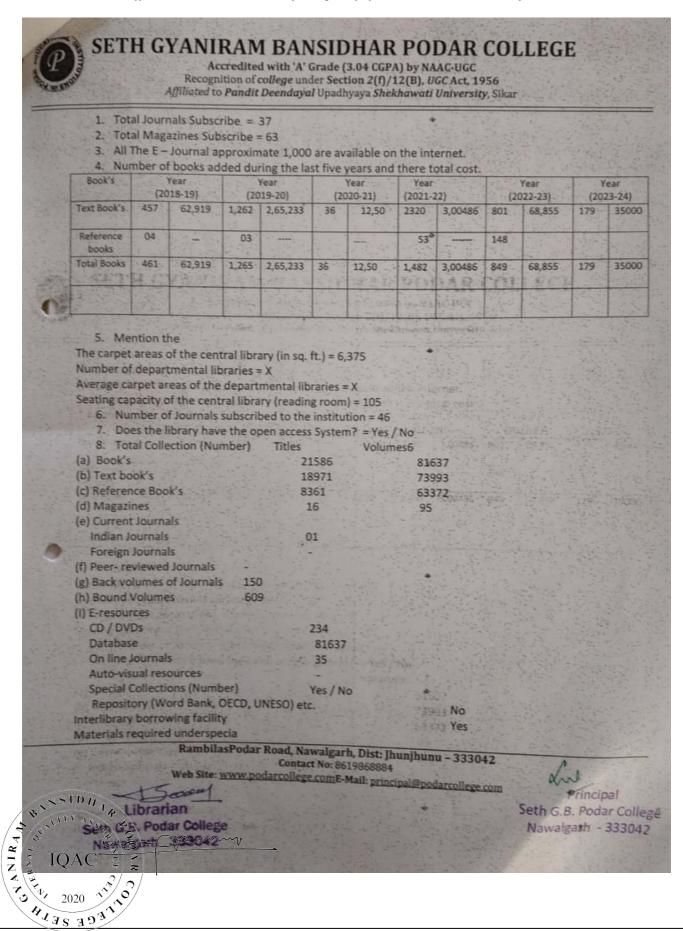

#### SETH GYANIRAM BANSIDHAR PODAR COLLEGE

Accredited with 'A' Grade (3.04 CGPA) by NAAC-UGC Recognition of *college* under Section 2(f)/12(B), *UGC* Act, 1956 Affiliated to *Pandit Deendayal* Upadhyaya Shekhawati University, Sikar