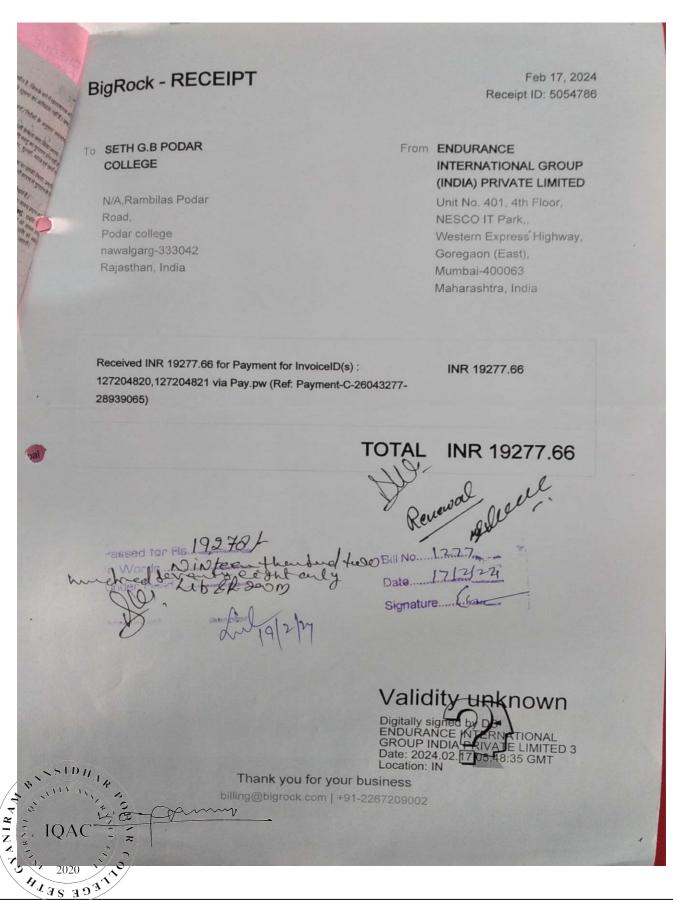

#### **Index**

| S. No | Documents                         |
|-------|-----------------------------------|
| 1     | News Paper List                   |
| 2.    | Subject wise books detail         |
| 3.    | Bills of Library Expenditure      |
| 4.    | Audit Report for Library Expenses |