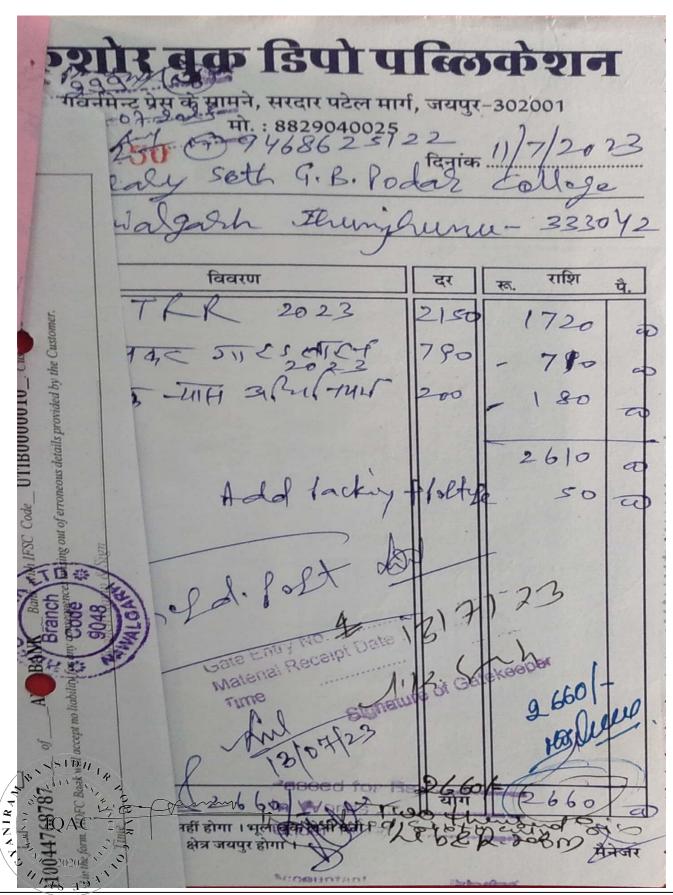

#### **Index**

| S. No | Documents                         |
|-------|-----------------------------------|
| 1     | News Paper List                   |
| 2.    | Subject wise books detail         |
| 3.    | Bills of Library Expenditure      |
| 4.    | Audit Report for Library Expenses |