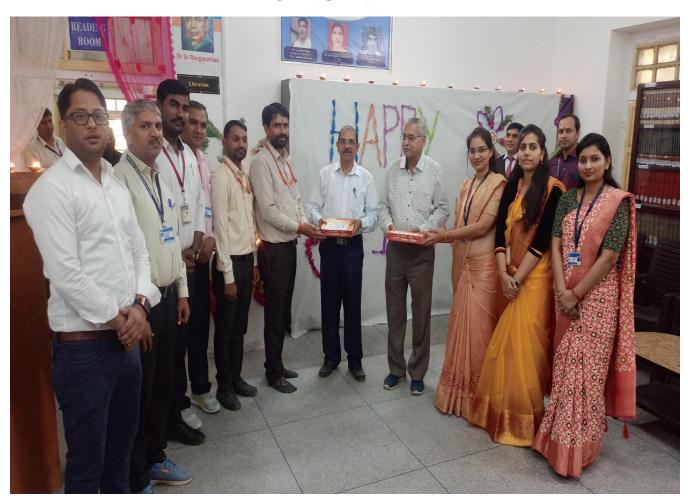

## COLLEGE PROVIDE TO SWEETS TEACHING/NON-TEACHING STAFF

### **DURING DIWALI**

SWEETS DISTRIBUTED ON DIWALI

Satyendra Rambilas Podar Road, Nawalgarh, Dist: Jhunjhunu 7333

Digitally signed by Satyendra Singh DN: C=IN. OP-Personal, T=9133, OID.2.5.4.65= 133019105991671265SET663p3kV4ZM, Phone= 7423949414e33coe946073df97b2e681523681b07b803a43f9cf87c3 0cs3b5, PostalCode=474020, S=Madhya Pradesh, SERIALNUMBER-