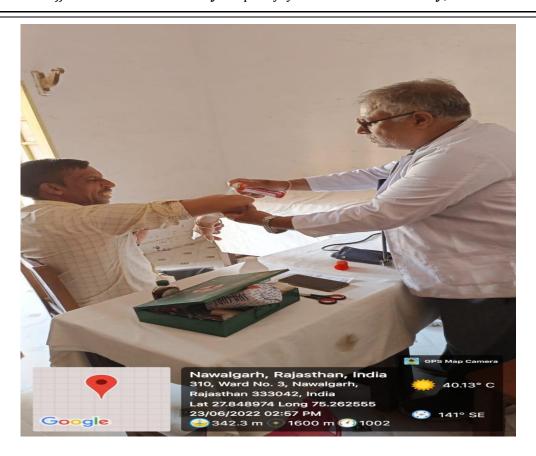

### PRIMARY MEDICAL TREATMENT ROOM

Satyendra

DN: C=IN. O=Personal, T=9133, OID.2.5.4.65=
13301910599 6171265SET-65393KV4ZM, Phone=
742394841aef33cce94e07adf97b2ce5815e3861b07b803a43f9cf87c3
0ce3b5, PostalCode=474020, S=Madhya Pradesh,
SERIALNUMBER=
5b20c3a910498633f1c9644ca027403ec4a50c08227f1611809857950
3df9be4, CN=Satyendra Singh
Reason: your signing reason here
Location: your signing location here
Date: 2024.04 of 13:19:204-01530
Foxit PDF Reader Version: 2024.1 ^