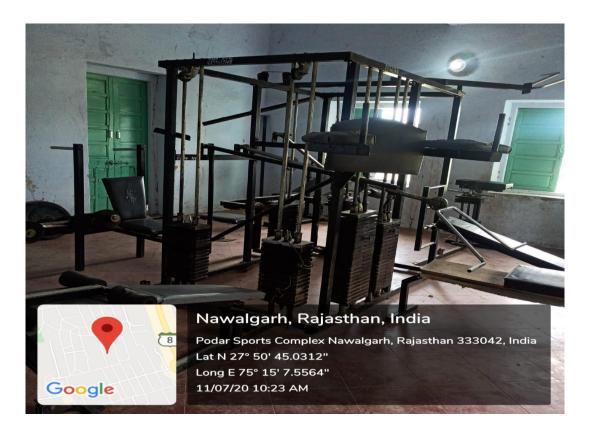

# **COLLEGE GYMNASIUM**

Accredited with 'A' Grade (3.04 CGPA) by NAAC-UGC Recognition of *college* under Section 2(f)/12(B), *UGC* Act, 1956 Affiliated to *Pandit Deendayal* Upadhyaya *Shekhawati University*, Sikar