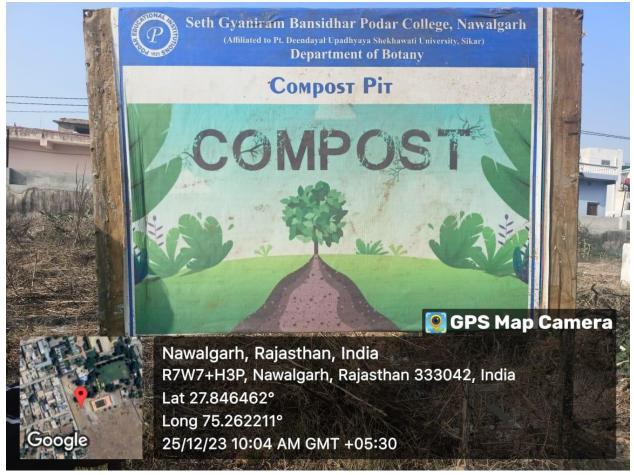

#### Vermi Compost:-

Vermi Compost

IQAC TO R

Rambilas Podar Road, Nawalgarh, Dist: Jhunjhunu - 333042 Contact No: 8619868884

Accredited with 'A' Grade (3.04 CGPA) by NAAC-UGC Recognition of *college* under Section 2(f)/12(B), *UGC* Act, 1956

Affiliated to Pandit Deendayal Upadhyaya Shekhawati University, Sikar

Vermi Compost

Rambilas Podar Road, Nawalgarh, Dist: Jhunjhunu - 333042 Contact No: 8619868884

Accredited with 'A' Grade (3.04 CGPA) by NAAC-UGC Recognition of *college* under Section 2(f)/12(B), *UGC* Act, 1956