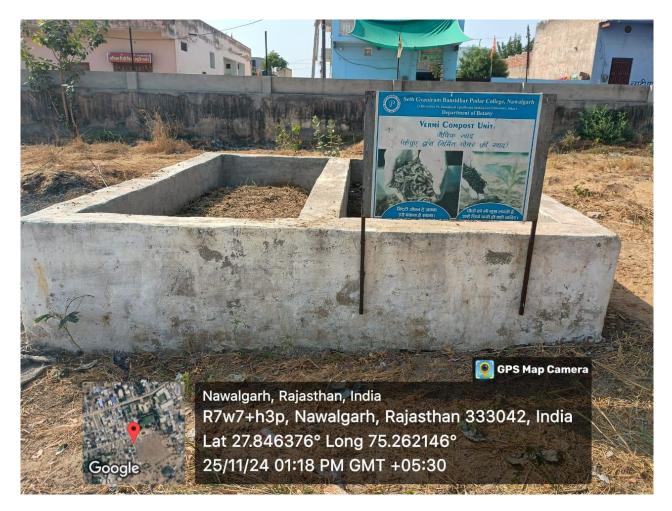

#### Vermi Compost:-

Vermi Compost

IQAC TO R

Rambilas Podar Road, Nawalgarh, Dist: Jhunjhunu - 333042 Contact No: 8619868884

Accredited with 'A' Grade (3.04 CGPA) by NAAC-UGC Recognition of *college* under Section 2(f)/12(B), *UGC* Act, 1956

Affiliated to Pandit Deendayal Upadhyaya Shekhawati University, Sikar

Vermi Compost

Rambilas Podar Road, Nawalgarh, Dist: Jhunjhunu - 333042 Contact No: 8619868884

Accredited with 'A' Grade (3.04 CGPA) by NAAC-UGC Recognition of *college* under Section 2(f)/12(B), *UGC* Act, 1956