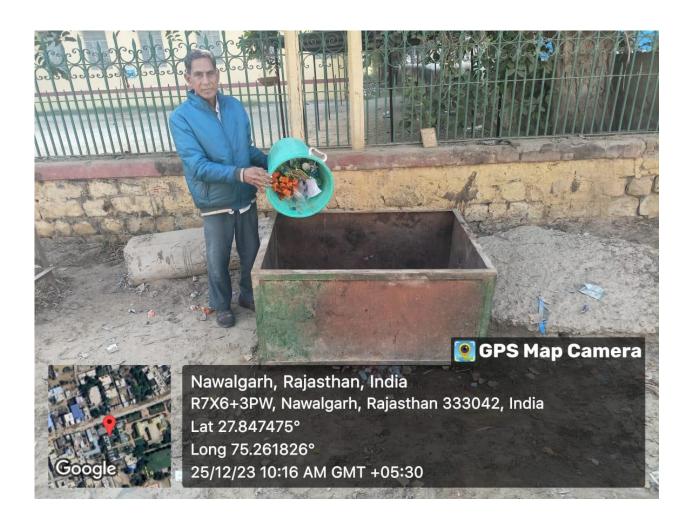

#### **Solid waste management:-**

Dustbin

TO THY ASSOCIATION REPORTS TO THE PROPERTY OF THE PROPERTY OF

Rambilas Podar Road, Nawalgarh, Dist: Jhunjhunu - 333042 Contact No: 8619868884

Accredited with 'A' Grade (3.04 CGPA) by NAAC-UGC Recognition of *college* under Section 2(f)/12(B), *UGC* Act, 1956 Affiliated to *Pandit Deendayal* Upadhyaya *Shekhawati University*, Sikar

Dustbin

Rambilas Podar Road, Nawalgarh, Dist: Jhunjhunu - 333042 Contact No: 8619868884

Accredited with 'A' Grade (3.04 CGPA) by NAAC-UGC Recognition of *college* under Section 2(f)/12(B), *UGC* Act, 1956 Affiliated to *Pandit Deendayal* Upadhyaya Shekhawati University, Sikar

Accredited with 'A' Grade (3.04 CGPA) by NAAC-UGC Recognition of *college* under Section 2(f)/12(B), *UGC* Act, 1956 Affiliated to *Pandit Deendayal* Upadhyaya *Shekhawati University*, Sikar

Dustbin

Rambilas Podar Road, Nawalgarh, Dist: Jhunjhunu - 333042 Contact No: 8619868884