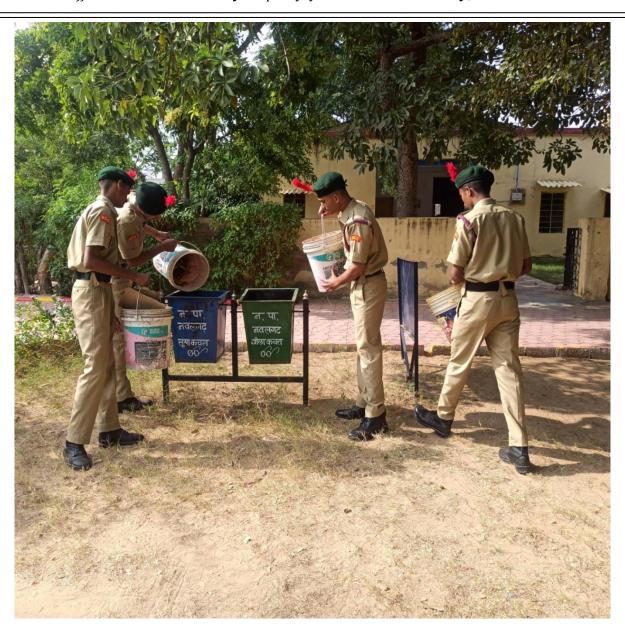

NCC Students Actively participated in Cleanliness

TO TO TO THE STATE OF THE STATE

Rambilas Podar Road, Nawalgarh, Dist: Jhunjhunu - 333042 Contact No: 8619868884

Web Site: <a href="www.podarcollege.com">www.podarcollege.com</a> E-Mail: <a href="principal@podarcollege.com">principal@podarcollege.com</a>