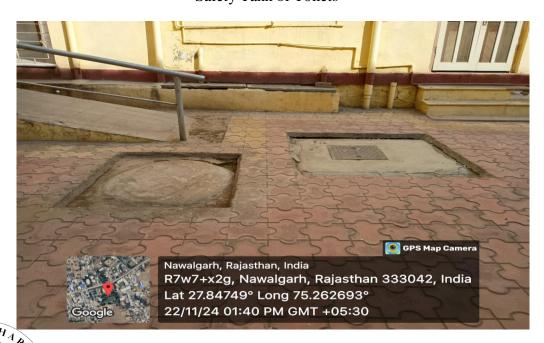

#### Construction of tanks & bunds:-

Safety Tank of Toilets

Safety Tank

Rambilas Podar Road, Nawalgarh, Dist: Jhunjhunu - 333042 Contact No: 8619868884

Accredited with 'A' Grade (3.04 CGPA) by NAAC-UGC Recognition of *college* under Section 2(f)/12(B), *UGC* Act, 1956

Affiliated to Pandit Deendayal Upadhyaya Shekhawati University, Sikar

Safety Tank

Ra Ne

Rambilas Podar Road, Nawalgarh, Dist: Jhunjhunu - 333042 Contact No: 8619868884

Accredited with 'A' Grade (3.04 CGPA) by NAAC-UGC Recognition of *college* under Section 2(f)/12(B), *UGC* Act, 1956 Affiliated to *Pandit Deendayal* Upadhyaya Shekhawati University, Sikar