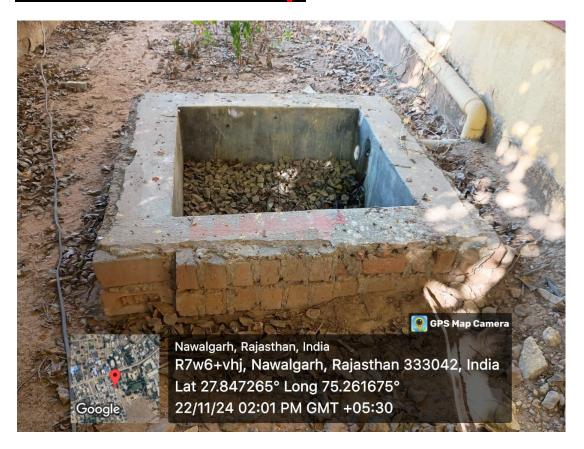

#### **Liquid waste management:**

Water Harvesting System: Construction of Underground Tank

TO TO TO THE STATE OF THE STATE

Rambilas Podar Road, Nawalgarh, Dist: Jhunjhunu - 333042 Contact No: 8619868884

Accredited with 'A' Grade (3.04 CGPA) by NAAC-UGC Recognition of *college* under Section 2(f)/12(B), *UGC* Act, 1956 Affiliated to *Pandit Deendayal* Upadhyaya *Shekhawati University*, Sikar

Water Harvesting System: Construction of Underground Tank