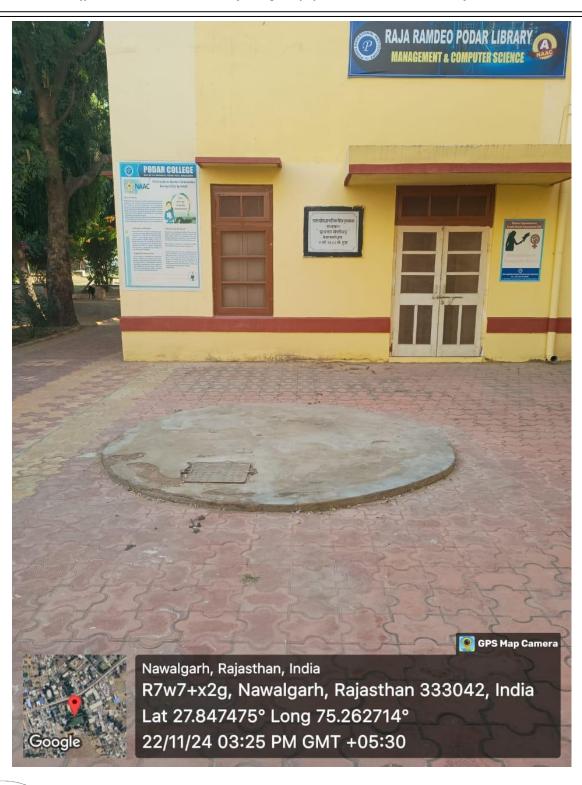

#### **Liquid waste management:**

Water Harvesting System: Construction of Underground Tank

TO TO TO THE STATE OF THE STATE

Rambilas Podar Road, Nawalgarh, Dist: Jhunjhunu - 333042 Contact No: 8619868884

Accredited with 'A' Grade (3.04 CGPA) by NAAC-UGC Recognition of *college* under Section 2(f)/12(B), *UGC* Act, 1956 Affiliated to *Pandit Deendayal* Upadhyaya *Shekhawati University*, Sikar

Water Harvesting System: Construction of Underground Tank