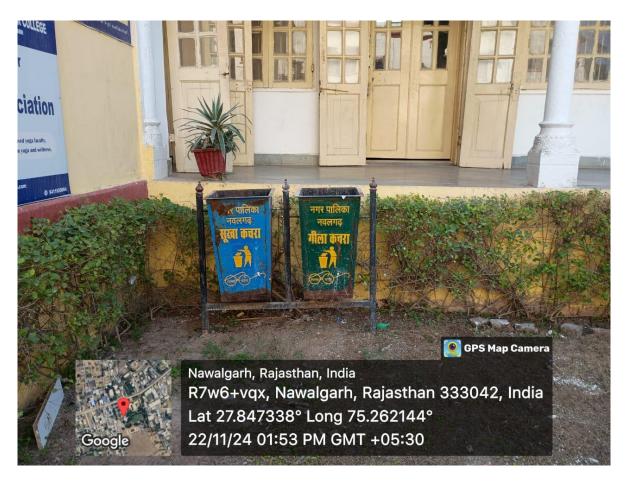

#### **Solid waste management:-**

Dustbin

TO THY ASSOCIATION REPORTS TO THE PROPERTY OF THE PROPERTY OF

Rambilas Podar Road, Nawalgarh, Dist: Jhunjhunu - 333042 Contact No: 8619868884

Accredited with 'A' Grade (3.04 CGPA) by NAAC-UGC Recognition of *college* under Section 2(f)/12(B), *UGC* Act, 1956 Affiliated to *Pandit Deendayal* Upadhyaya *Shekhawati University*, Sikar

Dustbin

Rambilas Podar Road, Nawalgarh, Dist: Jhunjhunu - 333042 Contact No: 8619868884

Accredited with 'A' Grade (3.04 CGPA) by NAAC-UGC Recognition of *college* under Section 2(f)/12(B), *UGC* Act, 1956 Affiliated to *Pandit Deendayal* Upadhyaya Shekhawati University, Sikar

Accredited with 'A' Grade (3.04 CGPA) by NAAC-UGC Recognition of *college* under Section 2(f)/12(B), *UGC* Act, 1956 Affiliated to *Pandit Deendayal* Upadhyaya *Shekhawati University*, Sikar

Dustbin

Rambilas Podar Road, Nawalgarh, Dist: Jhunjhunu - 333042 Contact No: 8619868884