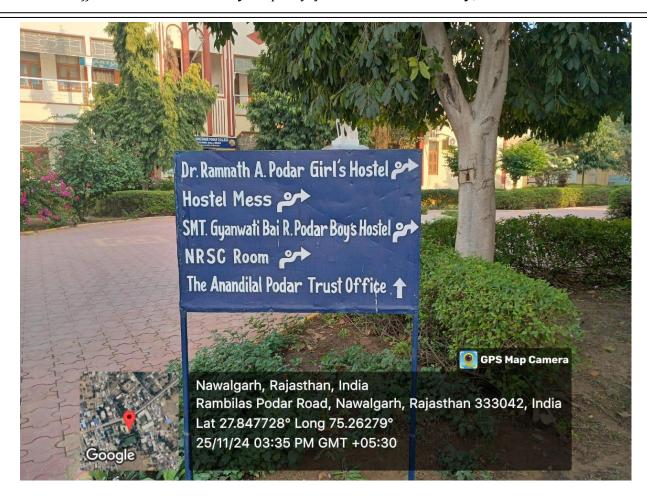

Signpost for easy access to Destination Place

Rambilas Podar Road, Nawalgarh, Dist: Jhunjhunu - 333042 Contact No: 8619868884

Accredited with 'A' Grade (3.04 CGPA) by NAAC-UGC Recognition of *college* under Section 2(f)/12(B), UGC Act, 1956 Affiliated to Pandit Deendayal Upadhyaya Shekhawati University, Sikar

Signpost for easy access to Destination Place

TO THE PORT OF THE PROPERTY OF

Rambilas Podar Road, Nawalgarh, Dist: Jhunjhunu - 333042 Contact No: 8619868884

Accredited with 'A' Grade (3.04 CGPA) by NAAC-UGC Recognition of *college* under Section 2(f)/12(B), UGC Act, 1956