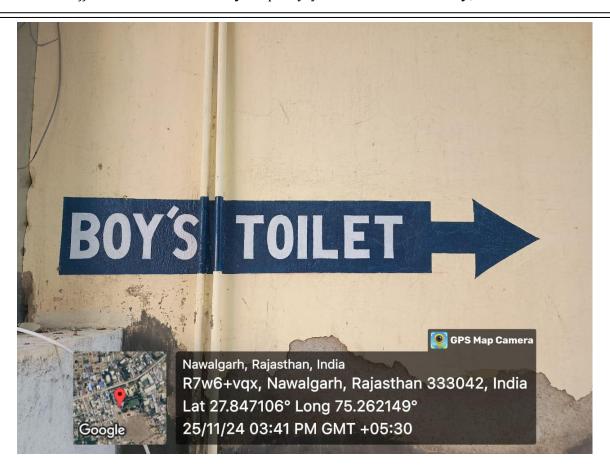

## Signposts:-

Signpost for easy access to Destination Place

IQAC 12 STORY 2020 AND STORY 2020 AN

Rambilas Podar Road, Nawalgarh, Dist: Jhunjhunu - 333042 Contact No: 8619868884

Accredited with 'A' Grade (3.04 CGPA) by NAAC-UGC Recognition of *college* under Section 2(f)/12(B), UGC Act, 1956

Affiliated to Pandit Deendayal Upadhyaya Shekhawati University, Sikar

Signpost for easy access to Destination Place

Rambilas Podar Road, Nawalgarh, Dist: Jhunjhunu - 333042 Contact No: 8619868884

Accredited with 'A' Grade (3.04 CGPA) by NAAC-UGC Recognition of *college* under Section 2(f)/12(B), UGC Act, 1956 Affiliated to Pandit Deendayal Upadhyaya Shekhawati University, Sikar