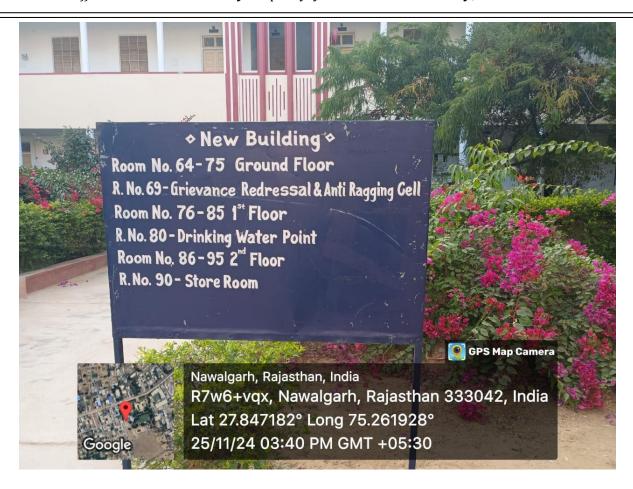

Signpost for easy access to Destination Place

TO NATIVASSIANO DAMENTO DAMENT

Rambilas Podar Road, Nawalgarh, Dist: Jhunjhunu - 333042 Contact No: 8619868884

Accredited with 'A' Grade (3.04 CGPA) by NAAC-UGC Recognition of *college* under Section 2(f)/12(B), *UGC* Act, 1956 Affiliated to *Pandit Deendayal* Upadhyaya Shekhawati University, Sikar