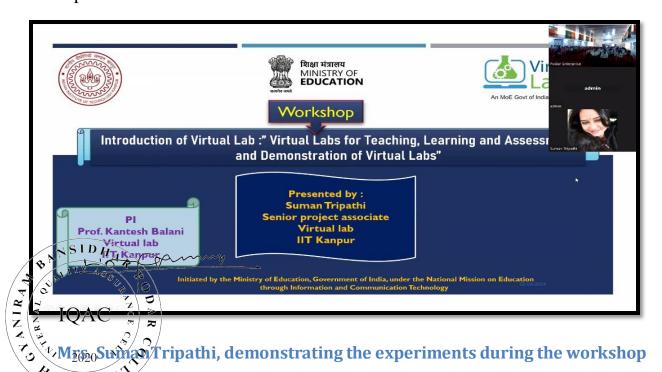

# Teachers undergoing online/face-to-face Faculty development Programmes (FDP) during the year 2023-24

| Name of teacher who attended   | Title of the program                                                                                          | Duration (from –<br>to) (DD-MM-<br>YYYY) |
|--------------------------------|---------------------------------------------------------------------------------------------------------------|------------------------------------------|
| DR N K Mishra                  | AWARENESS ON VIRTUAL LAB AND ITS APPLICATIONS                                                                 | 02-04-2024                               |
| Suman Saini                    | AWARENESS ON VIRTUAL LAB AND ITS APPLICATIONS                                                                 | 02-04-2024                               |
| Mahima Soni                    | AWARENESS ON VIRTUAL LAB AND ITS APPLICATIONS                                                                 | 02-04-2024                               |
| Krishan Kumar                  | AWARENESS ON VIRTUAL LAB AND ITS APPLICATIONS                                                                 | 02-04-2024                               |
| Rachna                         | AWARENESS ON VIRTUAL LAB AND ITS APPLICATIONS                                                                 | 02-04-2024                               |
| Mukesh Saini                   | AWARENESS ON VIRTUAL LAB AND ITS APPLICATIONS                                                                 | 02-04-2024                               |
| Pramod Kumar Saini             | AWARENESS ON VIRTUAL LAB AND ITS APPLICATIONS                                                                 | 02-04-2024                               |
| Kavita Jahgir                  | AWARENESS ON VIRTUAL LAB AND ITS APPLICATIONS                                                                 | 02-04-2024                               |
| Rajesh Verma                   | AWARENESS ON VIRTUAL LAB AND ITS APPLICATIONS                                                                 | 02-04-2024                               |
| Dr. Satyendra Singh            | IPDC (Integrated Personality Development<br>Course) in association with BAPS Swami<br>Narayan Sansthan Mumbai | 26-08-2023                               |
|                                | IPDC (Integrated Personality Development<br>Course) in association with BAPS Swami                            |                                          |
| Dr. Vinod Kumar Saini          | Narayan Sansthan Mumbai  IPDC (Integrated Personality Development                                             | 26-08-2023                               |
| Dr. Bhupendra Singh<br>Rathore | Course) in association with BAPS Swami Narayan Sansthan Mumbai                                                | 26-08-2023                               |
| Mr. Krishan Kumar              | IPDC (Integrated Personality Development<br>Course) in association with BAPS Swami<br>Narayan Sansthan Mumbai | 26-08-2023                               |
| NSIDH C                        | IPDC (Integrated Personality Development Course) in association with BAPS Swami                               | 20 00 2023                               |
| Mr. Raji Oragheven             | Narayan Sansthan Mumbai                                                                                       | 26-08-2023                               |