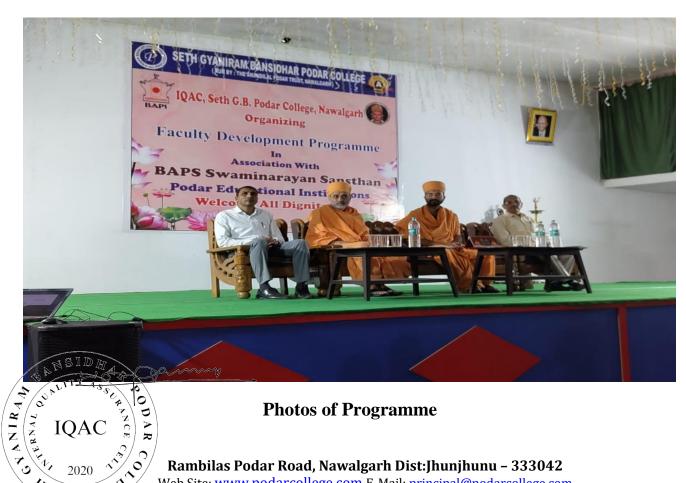

# Teachers undergoing online/face-to-face Faculty development Programmes (FDP) during the year 2023-24

| Name of teacher who attended   | Title of the program                                                                                          | Duration (from –<br>to) (DD-MM-<br>YYYY) |
|--------------------------------|---------------------------------------------------------------------------------------------------------------|------------------------------------------|
| DR N K Mishra                  | AWARENESS ON VIRTUAL LAB AND ITS APPLICATIONS                                                                 | 02-04-2024                               |
| Suman Saini                    | AWARENESS ON VIRTUAL LAB AND ITS APPLICATIONS                                                                 | 02-04-2024                               |
| Mahima Soni                    | AWARENESS ON VIRTUAL LAB AND ITS APPLICATIONS                                                                 | 02-04-2024                               |
| Krishan Kumar                  | AWARENESS ON VIRTUAL LAB AND ITS APPLICATIONS                                                                 | 02-04-2024                               |
| Rachna                         | AWARENESS ON VIRTUAL LAB AND ITS APPLICATIONS                                                                 | 02-04-2024                               |
| Mukesh Saini                   | AWARENESS ON VIRTUAL LAB AND ITS APPLICATIONS                                                                 | 02-04-2024                               |
| Pramod Kumar Saini             | AWARENESS ON VIRTUAL LAB AND ITS APPLICATIONS                                                                 | 02-04-2024                               |
| Kavita Jahgir                  | AWARENESS ON VIRTUAL LAB AND ITS APPLICATIONS                                                                 | 02-04-2024                               |
| Rajesh Verma                   | AWARENESS ON VIRTUAL LAB AND ITS APPLICATIONS                                                                 | 02-04-2024                               |
| Dr. Satyendra Singh            | IPDC (Integrated Personality Development<br>Course) in association with BAPS Swami<br>Narayan Sansthan Mumbai | 26-08-2023                               |
|                                | IPDC (Integrated Personality Development<br>Course) in association with BAPS Swami                            |                                          |
| Dr. Vinod Kumar Saini          | Narayan Sansthan Mumbai  IPDC (Integrated Personality Development                                             | 26-08-2023                               |
| Dr. Bhupendra Singh<br>Rathore | Course) in association with BAPS Swami Narayan Sansthan Mumbai                                                | 26-08-2023                               |
| Mr. Krishan Kumar              | IPDC (Integrated Personality Development<br>Course) in association with BAPS Swami<br>Narayan Sansthan Mumbai | 26-08-2023                               |
| NSIDH C                        | IPDC (Integrated Personality Development Course) in association with BAPS Swami                               | 20 00 2023                               |
| Mr. Raji Oragheven             | Narayan Sansthan Mumbai                                                                                       | 26-08-2023                               |