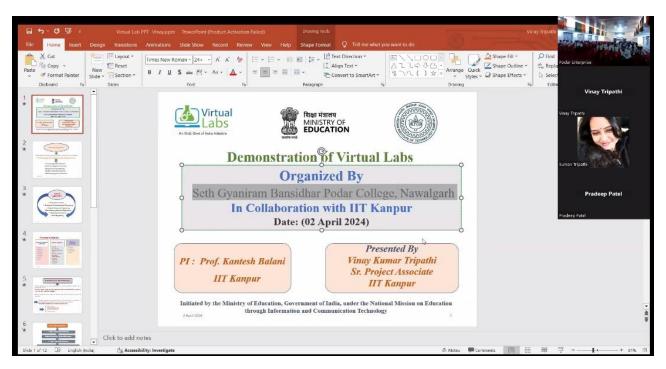

# Teachers undergoing online/face-to-face Faculty development Programmes (FDP) during the year 2023-24

| Name of teacher who attended   | Title of the program                                                                                          | Duration (from –<br>to) (DD-MM-<br>YYYY) |
|--------------------------------|---------------------------------------------------------------------------------------------------------------|------------------------------------------|
| DR N K Mishra                  | AWARENESS ON VIRTUAL LAB AND ITS APPLICATIONS                                                                 | 02-04-2024                               |
| Suman Saini                    | AWARENESS ON VIRTUAL LAB AND ITS APPLICATIONS                                                                 | 02-04-2024                               |
| Mahima Soni                    | AWARENESS ON VIRTUAL LAB AND ITS APPLICATIONS                                                                 | 02-04-2024                               |
| Krishan Kumar                  | AWARENESS ON VIRTUAL LAB AND ITS APPLICATIONS                                                                 | 02-04-2024                               |
| Rachna                         | AWARENESS ON VIRTUAL LAB AND ITS APPLICATIONS                                                                 | 02-04-2024                               |
| Mukesh Saini                   | AWARENESS ON VIRTUAL LAB AND ITS APPLICATIONS                                                                 | 02-04-2024                               |
| Pramod Kumar Saini             | AWARENESS ON VIRTUAL LAB AND ITS APPLICATIONS                                                                 | 02-04-2024                               |
| Kavita Jahgir                  | AWARENESS ON VIRTUAL LAB AND ITS APPLICATIONS                                                                 | 02-04-2024                               |
| Rajesh Verma                   | AWARENESS ON VIRTUAL LAB AND ITS APPLICATIONS                                                                 | 02-04-2024                               |
| Dr. Satyendra Singh            | IPDC (Integrated Personality Development<br>Course) in association with BAPS Swami<br>Narayan Sansthan Mumbai | 26-08-2023                               |
|                                | IPDC (Integrated Personality Development<br>Course) in association with BAPS Swami                            |                                          |
| Dr. Vinod Kumar Saini          | Narayan Sansthan Mumbai  IPDC (Integrated Personality Development                                             | 26-08-2023                               |
| Dr. Bhupendra Singh<br>Rathore | Course) in association with BAPS Swami Narayan Sansthan Mumbai                                                | 26-08-2023                               |
| Mr. Krishan Kumar              | IPDC (Integrated Personality Development<br>Course) in association with BAPS Swami<br>Narayan Sansthan Mumbai | 26-08-2023                               |
| NSIDH C                        | IPDC (Integrated Personality Development Course) in association with BAPS Swami                               | 20 00 2023                               |
| Mr. Raji Oragheven             | Narayan Sansthan Mumbai                                                                                       | 26-08-2023                               |