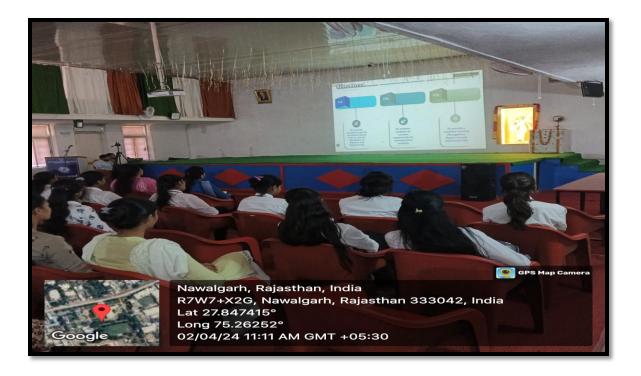

# Teachers undergoing online/face-to-face Faculty development Programmes (FDP) during the year 2023-24

| Name of teacher who attended   | Title of the program                                                                                          | Duration (from –<br>to) (DD-MM-<br>YYYY) |
|--------------------------------|---------------------------------------------------------------------------------------------------------------|------------------------------------------|
| DR N K Mishra                  | AWARENESS ON VIRTUAL LAB AND ITS APPLICATIONS                                                                 | 02-04-2024                               |
| Suman Saini                    | AWARENESS ON VIRTUAL LAB AND ITS APPLICATIONS                                                                 | 02-04-2024                               |
| Mahima Soni                    | AWARENESS ON VIRTUAL LAB AND ITS APPLICATIONS                                                                 | 02-04-2024                               |
| Krishan Kumar                  | AWARENESS ON VIRTUAL LAB AND ITS APPLICATIONS                                                                 | 02-04-2024                               |
| Rachna                         | AWARENESS ON VIRTUAL LAB AND ITS APPLICATIONS                                                                 | 02-04-2024                               |
| Mukesh Saini                   | AWARENESS ON VIRTUAL LAB AND ITS APPLICATIONS                                                                 | 02-04-2024                               |
| Pramod Kumar Saini             | AWARENESS ON VIRTUAL LAB AND ITS APPLICATIONS                                                                 | 02-04-2024                               |
| Kavita Jahgir                  | AWARENESS ON VIRTUAL LAB AND ITS APPLICATIONS                                                                 | 02-04-2024                               |
| Rajesh Verma                   | AWARENESS ON VIRTUAL LAB AND ITS APPLICATIONS                                                                 | 02-04-2024                               |
| Dr. Satyendra Singh            | IPDC (Integrated Personality Development<br>Course) in association with BAPS Swami<br>Narayan Sansthan Mumbai | 26-08-2023                               |
|                                | IPDC (Integrated Personality Development<br>Course) in association with BAPS Swami                            |                                          |
| Dr. Vinod Kumar Saini          | Narayan Sansthan Mumbai  IPDC (Integrated Personality Development                                             | 26-08-2023                               |
| Dr. Bhupendra Singh<br>Rathore | Course) in association with BAPS Swami Narayan Sansthan Mumbai                                                | 26-08-2023                               |
| Mr. Krishan Kumar              | IPDC (Integrated Personality Development<br>Course) in association with BAPS Swami<br>Narayan Sansthan Mumbai | 26-08-2023                               |
| NSIDH C                        | IPDC (Integrated Personality Development Course) in association with BAPS Swami                               | 20 00 2023                               |
| Mr. Raji Oragheven             | Narayan Sansthan Mumbai                                                                                       | 26-08-2023                               |