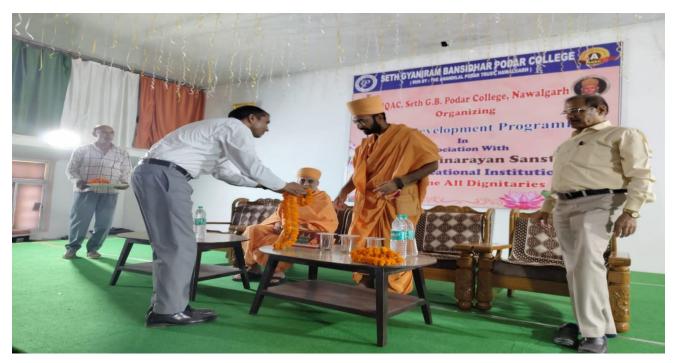

# Teachers undergoing online/face-to-face Faculty development Programmes (FDP) during the year 2023-24

| Name of teacher who attended   | Title of the program                                                                                          | Duration (from –<br>to) (DD-MM-<br>YYYY) |
|--------------------------------|---------------------------------------------------------------------------------------------------------------|------------------------------------------|
| DR N K Mishra                  | AWARENESS ON VIRTUAL LAB AND ITS APPLICATIONS                                                                 | 02-04-2024                               |
| Suman Saini                    | AWARENESS ON VIRTUAL LAB AND ITS APPLICATIONS                                                                 | 02-04-2024                               |
| Mahima Soni                    | AWARENESS ON VIRTUAL LAB AND ITS APPLICATIONS                                                                 | 02-04-2024                               |
| Krishan Kumar                  | AWARENESS ON VIRTUAL LAB AND ITS APPLICATIONS                                                                 | 02-04-2024                               |
| Rachna                         | AWARENESS ON VIRTUAL LAB AND ITS APPLICATIONS                                                                 | 02-04-2024                               |
| Mukesh Saini                   | AWARENESS ON VIRTUAL LAB AND ITS APPLICATIONS                                                                 | 02-04-2024                               |
| Pramod Kumar Saini             | AWARENESS ON VIRTUAL LAB AND ITS APPLICATIONS                                                                 | 02-04-2024                               |
| Kavita Jahgir                  | AWARENESS ON VIRTUAL LAB AND ITS APPLICATIONS                                                                 | 02-04-2024                               |
| Rajesh Verma                   | AWARENESS ON VIRTUAL LAB AND ITS APPLICATIONS                                                                 | 02-04-2024                               |
| Dr. Satyendra Singh            | IPDC (Integrated Personality Development<br>Course) in association with BAPS Swami<br>Narayan Sansthan Mumbai | 26-08-2023                               |
|                                | IPDC (Integrated Personality Development<br>Course) in association with BAPS Swami                            |                                          |
| Dr. Vinod Kumar Saini          | Narayan Sansthan Mumbai  IPDC (Integrated Personality Development                                             | 26-08-2023                               |
| Dr. Bhupendra Singh<br>Rathore | Course) in association with BAPS Swami Narayan Sansthan Mumbai                                                | 26-08-2023                               |
| Mr. Krishan Kumar              | IPDC (Integrated Personality Development<br>Course) in association with BAPS Swami<br>Narayan Sansthan Mumbai | 26-08-2023                               |
| NSIDH C                        | IPDC (Integrated Personality Development Course) in association with BAPS Swami                               | 20 00 2023                               |
| Mr. Raji Oragheven             | Narayan Sansthan Mumbai                                                                                       | 26-08-2023                               |

Affiliated to Pandit Deendayal Upadhyaya Shekhawati University, Sikar

|                                         | IPDC (Integrated Personality Development |            |
|-----------------------------------------|------------------------------------------|------------|
|                                         | Course) in association with BAPS Swami   |            |
| Ms. Poonam Choudhary                    | Narayan Sansthan Mumbai                  | 26-08-2023 |
| Wis. I donain Choudhar y                | IPDC (Integrated Personality Development | 20-06-2023 |
|                                         | · · · · · · · · · · · · · · · · · · ·    |            |
| Mr. Chetan Dadheech                     | Course) in association with BAPS Swami   | 26 09 2022 |
| Mr. Chetan Dadheech                     | Narayan Sansthan Mumbai                  | 26-08-2023 |
|                                         | IPDC (Integrated Personality Development |            |
| N. A. 1. 1. 17                          | Course) in association with BAPS Swami   | 26.00.2022 |
| Mr. Ambesh Kumar                        | Narayan Sansthan Mumbai                  | 26-08-2023 |
|                                         | IPDC (Integrated Personality Development |            |
| N                                       | Course) in association with BAPS Swami   | 26.00.2022 |
| Mr. Sudarshan Sharma                    | Narayan Sansthan Mumbai                  | 26-08-2023 |
|                                         | IPDC (Integrated Personality Development |            |
|                                         | Course) in association with BAPS Swami   | 26.00.2022 |
| Mrs. Seema Saini                        | Narayan Sansthan Mumbai                  | 26-08-2023 |
|                                         | IPDC (Integrated Personality Development |            |
|                                         | Course) in association with BAPS Swami   |            |
| Ms. Vishaka Punkhiya                    | Narayan Sansthan Mumbai                  | 26-08-2023 |
|                                         | IPDC (Integrated Personality Development |            |
|                                         | Course) in association with BAPS Swami   |            |
| Mrs. Reena Saini                        | Narayan Sansthan Mumbai                  | 26-08-2023 |
|                                         | IPDC (Integrated Personality Development |            |
|                                         | Course) in association with BAPS Swami   |            |
| Dr. Vidyadhar Sharma                    | Narayan Sansthan Mumbai                  | 26-08-2023 |
|                                         | IPDC (Integrated Personality Development |            |
|                                         | Course) in association with BAPS Swami   |            |
| Ms. Suchita Jangid                      | Narayan Sansthan Mumbai                  | 26-08-2023 |
|                                         | IPDC (Integrated Personality Development |            |
| Mr. Deepak Kumar                        | Course) in association with BAPS Swami   |            |
| Sharma                                  | Narayan Sansthan Mumbai                  | 26-08-2023 |
|                                         | IPDC (Integrated Personality Development |            |
|                                         | Course) in association with BAPS Swami   |            |
| Mr. Shankar Lal                         | Narayan Sansthan Mumbai                  | 26-08-2023 |
|                                         | IPDC (Integrated Personality Development |            |
|                                         | Course) in association with BAPS Swami   |            |
| Ms. Roshan Saini                        | Narayan Sansthan Mumbai                  | 26-08-2023 |
|                                         | IPDC (Integrated Personality Development |            |
|                                         | Course) in association with BAPS Swami   |            |
| Dr. Daulal Bohra                        | Narayan Sansthan Mumbai                  | 26-08-2023 |
|                                         | IPDC (Integrated Personality Development |            |
|                                         | Course) in association with BAPS Swami   |            |
| Ms. Rama Decovania                      | Narayan Sansthan Mumbai                  | 26-08-2023 |
| 111111111111111111111111111111111111111 |                                          | 1          |