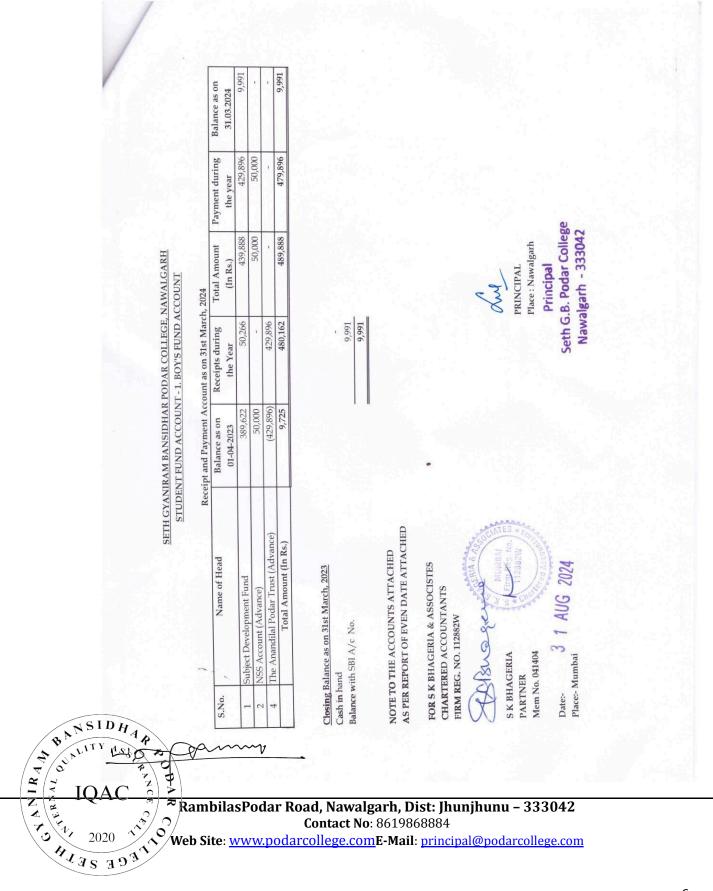

|                    | 55,547,45          |

NOTE TO THE ACCOUNTS ATTACHED AS PER REPORT OF EVEN DATE ATTACHED

FOR S K BHAGERIA & ASSOCISTES CHARTERED ACCOUNTANTS FIRM REG. NO. 112882W

S K BHAGERIA PARTNER Mem No. 041404 Date:-

EGE SETH

3 1 AUG 2024 Place:- Mumbai

PRINCIPAL Place : Nawalgarh

Principal Seth G.B. Podar College Nawalgarh - 333042

RambilasPodar Road, Nawalgarh, Dist: Jhunjhunu – 333042 **Contact No:** 8619868884 Web Site: <u>www.podarcollege.com</u>E-Mail: <u>principal@podarcollege.com</u>











Accredited with 'A' Grade (3.04 CGPA) by NAAC-UGC Recognition of *college* under Section 2(f)/12(B), UGC Act, 1956

Affiliated to Pandit Deendayal Upadhyaya Shekhawati University, Sikar

| 1                                   | SETH GYANIRAM BANSIDHAR PODAR COLLEGE,<br>NSS ACCOUNT