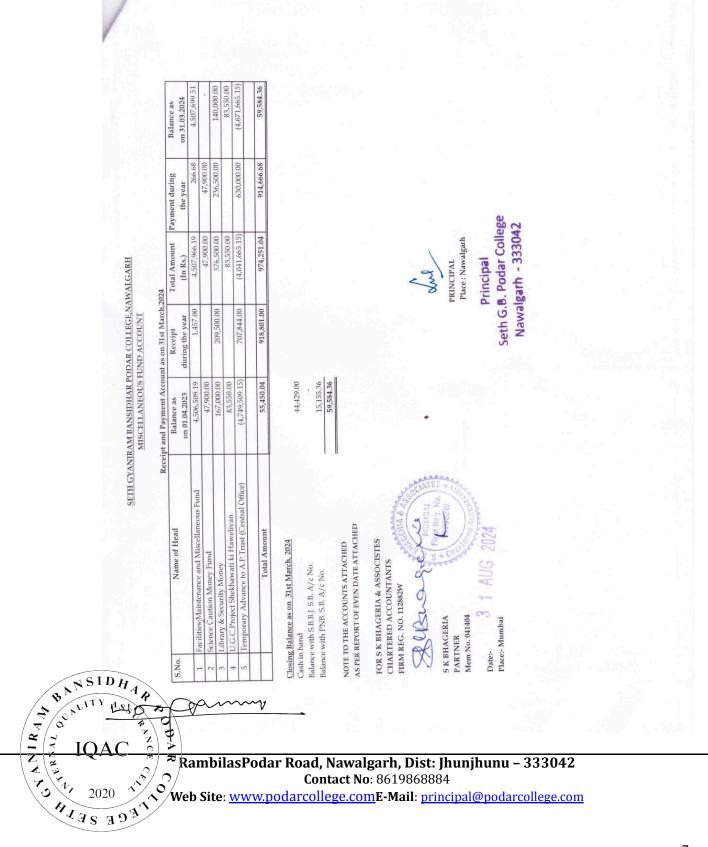

|                    | 55,547,45          |

NOTE TO THE ACCOUNTS ATTACHED AS PER REPORT OF EVEN DATE ATTACHED

FOR S K BHAGERIA & ASSOCISTES CHARTERED ACCOUNTANTS FIRM REG. NO. 112882W

S K BHAGERIA PARTNER Mem No. 041404 Date:-

EGE SETH

3 1 AUG 2024 Place:- Mumbai

PRINCIPAL Place : Nawalgarh

Principal Seth G.B. Podar College Nawalgarh - 333042

RambilasPodar Road, Nawalgarh, Dist: Jhunjhunu – 333042 **Contact No:** 8619868884 Web Site: <u>www.podarcollege.com</u>E-Mail: <u>principal@podarcollege.com</u>











Accredited with 'A' Grade (3.04 CGPA) by NAAC-UGC Recognition of *college* under Section 2(f)/12(B), UGC Act, 1956

Affiliated to Pandit Deendayal Upadhyaya Shekhawati University, Sikar

| 1                                   | SETH GYANIRAM BANSIDHAR PODAR COLLEGE,<br>NSS ACCOUNT