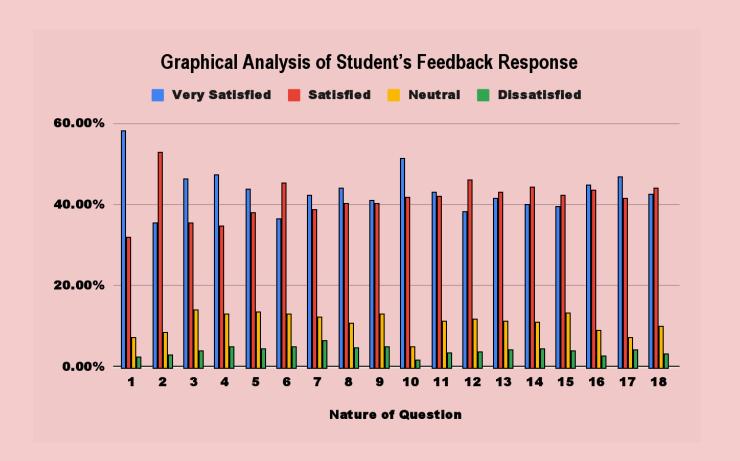

**Tabular Analysis of Student's Feedback Response** 

|      | <u> </u>                                                                                        | tuuciit                          | <u>3 I ccub</u> | ack ite | ponse        |                               |                 |
|------|-------------------------------------------------------------------------------------------------|----------------------------------|-----------------|---------|--------------|-------------------------------|-----------------|
|      | Nature of Question                                                                              | Opinions of Answer in Percentage |                 |         |              | Scale of<br>Opinion           | % of<br>Opinion |
| S.N. |                                                                                                 | Very<br>Satisfied                | Satisfied       | Neutral | Dissatisfied | Ориноп                        | Opinion         |
| 1    | How satisfied are you with the college curriculum?                                              | 58.20%                           | 32.10%          | 7.20%   | 2.50%        | Very Satisfied &<br>Satisfied | 90.30%          |
| 2    | How satisfied are you with the classroom teaching?                                              | 35.50%                           | 53.00%          | 8.50%   | 3.00%        | Very Satisfied &<br>Satisfied | 88.50%          |
| 3    | How satisfied are you with the physical facilities available in the classroom?                  | 46.40%                           | 35.60%          | 14.00%  | 4.00%        | Very Satisfied &<br>Satisfied | 82.00%          |
| 4    | How satisfied are you with the quality of teaching?                                             | 47.30%                           | 34.80%          | 13.00%  | 4.90%        | Very Satisfied &<br>Satisfied | 82.10%          |
| 5    | How satisfied are you with the process of internal assessment?                                  | 44.00%                           | 38.10%          | 13.50%  | 4.40%        | Very Satisfied &<br>Satisfied | 82.10%          |
| 6    | How satisfied are you with new certificate courses started by college?                          | 36.50%                           | 45.40%          | 13.00%  | 5.10%        | Very Satisfied &<br>Satisfied | 81.90%          |
| 7    | How satisfied are you with the facilities available in the computer lab?                        | 42.30%                           | 38.90%          | 12.30%  | 6.50%        | Very Satisfied &<br>Satisfied | 81.20%          |
| 8    | How satisfied are you with the facilities available in the laboratories?                        | 44.10%                           | 40.30%          | 10.90%  | 4.70%        | Very Satisfied &<br>Satisfied | 84.40%          |
| 9    | How satisfied are you with the use of ICT?                                                      | 41.20%                           | 40.40%          | 13.20%  | 5.10%        | Very Satisfied &<br>Satisfied | 81.60%          |
| 10   | How satisfied are you with the facilities/availability of books in the library?                 | 51.50%                           | 41.80%          | 5.00%   | 1.70%        | Very Satisfied &<br>Satisfied | 93.30%          |
| 11   | How Satisfied are you with the merit scholarship provided by the college?                       | 43.20%                           | 42.10%          | 11.30%  | 3.40%        | Very Satisfied &<br>Satisfied | 85.30%          |
| 12   | How satisfied are you with the career counselling and placement services in the college?        | 38.40%                           | 46.10%          | 11.70%  | 3.80%        | Very Satisfied &<br>Satisfied | 84.50%          |
| 13   | How satisfied are you with sports facilities and events in the college?                         | 41.50%                           | 43.00%          | 11.20%  | 4.30%        | Very Satisfied &<br>Satisfied | 84.50%          |
| 14   | How satisfied are you with the sports facilities and events being held in the college?          | 40.10%                           | 44.40%          | 11.00%  | 4.50%        | Very Satisfied &<br>Satisfied | 84.50%          |
| 15   | How satisfied are you with the coaching facilities for competitive examinations in the college? | 39.60%                           | 42.30%          | 13.30%  | 4.10%        | Very Satisfied &<br>Satisfied | 81.90%          |
| 16   | How satisfied are you with canteen facilities?                                                  | 44.80%                           | 43.50%          | 9.00%   | 2.70%        | Very Satisfied &<br>Satisfied | 88.30%          |
| 17   | How satisfied are you with the campus safety facility?                                          | 46.90%                           | 41.50%          | 7.30%   | 4.30%        | Very Satisfied &<br>Satisfied | 88.40%          |
| 18   | How satisfied are you with outreach programs organised by college?                              | 42.50%                           | 44.20%          | 10.00%  | 3.30%        | Very Satisfied &<br>Satisfied | 86.70%          |

## **Graphical Analysis of Student's Feedback Response**