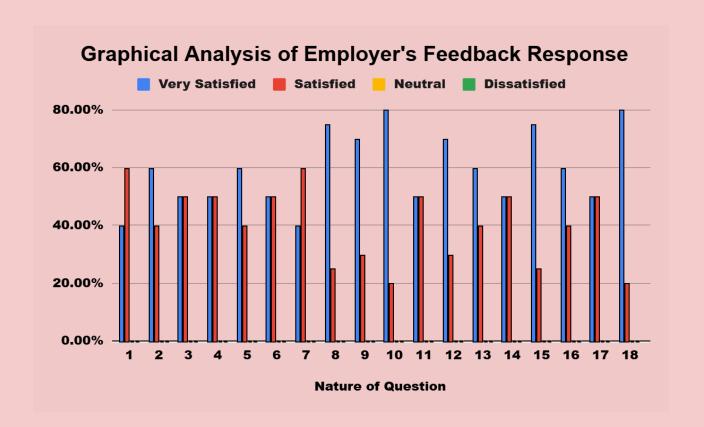

## **Tabular Analysis of Employer's Feedback Response**

|          | Tabulat Timuly Sis Of E                                                                         |                   | ons of Ans | Scale of | % of         |                               |         |
|----------|-------------------------------------------------------------------------------------------------|-------------------|------------|----------|--------------|-------------------------------|---------|
| S.<br>N. | Nature of Question                                                                              | Very<br>Satisfied | Satisfied  | Neutral  | Dissatisfied | Opinion                       | Opinion |
| 1        | How satisfied are you with the college curriculum?                                              | 40.00%            | 60.00%     | 0.00%    | 0.00%        | Very Satisfied &<br>Satisfied | 100.00% |
| 2        | How satisfied are you with the classroom teaching?                                              | 60.00%            | 40.00%     | 0.00%    | 0.00%        | Very Satisfied &<br>Satisfied | 100.00% |
| 3        | How satisfied are you with the physical facilities available in the classroom?                  | 50.00%            | 50.00%     | 0.00%    | 0.00%        | Very Satisfied &<br>Satisfied | 100.00% |
| 4        | How satisfied are you with the quality of teaching?                                             | 50.00%            | 50.00%     | 0.00%    | 0.00%        | Very Satisfied &<br>Satisfied | 100.00% |
| 5        | How satisfied are you with the process of internal assessment?                                  | 60.00%            | 40.00%     | 0.00%    | 0.00%        | Very Satisfied &<br>Satisfied | 100.00% |
| 6        | How satisfied are you with new certificate courses started by college?                          | 50.00%            | 50.00%     | 0.00%    | 0.00%        | Very Satisfied &<br>Satisfied | 100.00% |
| 7        | How satisfied are you with the facilities available in the computer lab?                        | 40.00%            | 60.00%     | 0.00%    | 0.00%        | Very Satisfied & Satisfied    | 100.00% |
| 8        | How satisfied are you with the facilities available in the laboratories?                        | 75.00%            | 25.00%     | 0.00%    | 0.00%        | Very Satisfied &<br>Satisfied | 100.00% |
| 9        | How satisfied are you with the use of ICT?                                                      | 70.00%            | 30.00%     | 0.00%    | 0.00%        | Very Satisfied & Satisfied    | 100.00% |
| 10       | How satisfied are you with the facilities/availability of books in the library?                 | 80.00%            | 20.00%     | 0.00%    | 0.00%        | Very Satisfied & Satisfied    | 100.00% |
| 11       | How Satisfied are you with the merit scholarship provided by the college?                       | 50.00%            | 50.00%     | 0.00%    | 0.00%        | Very Satisfied &<br>Satisfied | 100.00% |
| 12       | How satisfied are you with the career counselling and placement services in the college?        | 70.00%            | 30.00%     | 0.00%    | 0.00%        | Very Satisfied &<br>Satisfied | 100.00% |
| 13       | How satisfied are you with sports facilities and events in the college?                         | 60.00%            | 40.00%     | 0.00%    | 0.00%        | Very Satisfied &<br>Satisfied | 100.00% |
| 14       | How satisfied are you with the sports facilities and events being held in the college?          | 50.00%            | 50.00%     | 0.00%    | 0.00%        | Very Satisfied &<br>Satisfied | 100.00% |
| 15       | How satisfied are you with the coaching facilities for competitive examinations in the college? | 75.00%            | 25.00%     | 0.00%    | 0.00%        | Very Satisfied &<br>Satisfied | 100.00% |
| 16       | How satisfied are you with canteen facilities?                                                  | 60.00%            | 40.00%     | 0.00%    | 0.00%        | Very Satisfied &<br>Satisfied | 100.00% |
| 17       | How satisfied are you with the campus safety facility?                                          | 50.00%            | 50.00%     | 0.00%    | 0.00%        | Very Satisfied &<br>Satisfied | 100.00% |
| 18       | How satisfied are you with outreach programs organised by college?                              | 80.00%            | 20.00%     | 0.00%    | 0.00%        | Very Satisfied &<br>Satisfied | 100.00% |

## **Graphical Analysis of Employer's Feedback Response**