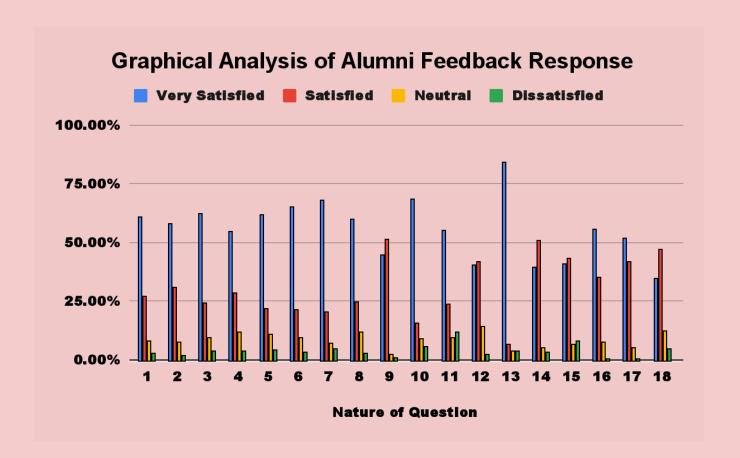

**Tabular Analysis of Alumni Feedback Response** 

|      | Tabulal Allalysis of                                                                            |                                  |           |         | •            |                               |         |
|------|-------------------------------------------------------------------------------------------------|----------------------------------|-----------|---------|--------------|-------------------------------|---------|
|      |                                                                                                 | Opinions of Answer in Percentage |           |         |              | Scale of                      | % of    |
| S.N. | Nature of Question                                                                              | Very<br>Satisfied                | Satisfied | Neutral | Dissatisfied |                               | Opinion |
| 1    | How satisfied are you with the college curriculum?                                              | 61.20%                           | 27.50%    | 8.20%   | 3.10%        | Very Satisfied &<br>Satisfied | 87.80%  |
| 2    | How satisfied are you with the classroom teaching?                                              | 58.40%                           | 31.30%    | 8.00%   | 2.30%        | Very Satisfied &<br>Satisfied | 88.78%  |
| 3    | How satisfied are you with the physical facilities available in the classroom?                  | 62.50%                           | 24.70%    | 9.90%   | 3.90%        | Very Satisfied &<br>Satisfied | 84.39%  |
| 4    | How satisfied are you with the quality of teaching?                                             | 54.80%                           | 28.90%    | 12.10%  | 4.20%        | Very Satisfied &<br>Satisfied | 82.93%  |
| 5    | How satisfied are you with the process of internal assessment?                                  | 62.30%                           | 22.10%    | 11.30%  | 4.30%        | Very Satisfied &<br>Satisfied | 85.85%  |
| 6    | How satisfied are you with new certificate courses started by college?                          | 65.20%                           | 21.50%    | 9.70%   | 3.60%        | Very Satisfied &<br>Satisfied | 85.85%  |
| 7    | How satisfied are you with the facilities available in the computer lab?                        | 68.10%                           | 20.60%    | 7.50%   | 4.80%        | Very Satisfied &<br>Satisfied | 88.78%  |
| 8    | How satisfied are you with the facilities available in the laboratories?                        | 60.00%                           | 25.10%    | 12.00%  | 2.90%        | Very Satisfied &<br>Satisfied | 84.39%  |
| 9    | How satisfied are you with the use of ICT?                                                      | 45.00%                           | 51.40%    | 2.50%   | 1.10%        | Very Satisfied &<br>Satisfied | 97.56%  |
| 10   | How satisfied are you with the facilities/availability of books in the library?                 | 68.80%                           | 15.70%    | 9.40%   | 6.10%        | Very Satisfied &<br>Satisfied | 82.93%  |
|      | How Satisfied are you with the merit scholarship provided by the college?                       | 55.40%                           | 23.80%    | 9.90%   | 11.90%       | Very Satisfied &<br>Satisfied | 80.98%  |
| 12   | How satisfied are you with the career counselling and placement services in the college?        | 40.70%                           | 42.10%    | 14.40%  | 2.80%        | Very Satisfied &<br>Satisfied | 80.98%  |
|      | How satisfied are you with sports facilities and events in the college?                         | 84.60%                           | 7.10%     | 4.20%   | 4.10%        | Very Satisfied &<br>Satisfied | 92.20%  |
| 14   | How satisfied are you with the sports facilities and events being held in the college?          | 39.90%                           | 50.90%    | 5.60%   | 3.60%        | Very Satisfied &<br>Satisfied | 91.22%  |
| 15   | How satisfied are you with the coaching facilities for competitive examinations in the college? | 41.10%                           | 43.50%    | 7.00%   | 8.40%        | Very Satisfied &<br>Satisfied | 84.88%  |
| 16   | How satisfied are you with canteen facilities?                                                  | 56.00%                           | 35.20%    | 7.90%   | 0.90%        | Very Satisfied &<br>Satisfied | 89.76%  |
| 17   | How satisfied are you with the campus safety facility?                                          | 51.90%                           | 42.00%    | 5.40%   | 0.70%        | Very Satisfied &<br>Satisfied | 94.15%  |
| 18   | How satisfied are you with outreach programs organised by college?                              | 35.10%                           | 47.30%    | 12.50%  | 5.10%        | Very Satisfied &<br>Satisfied | 86.34%  |

## **Graphical Analysis of Alumni Feedback Response**