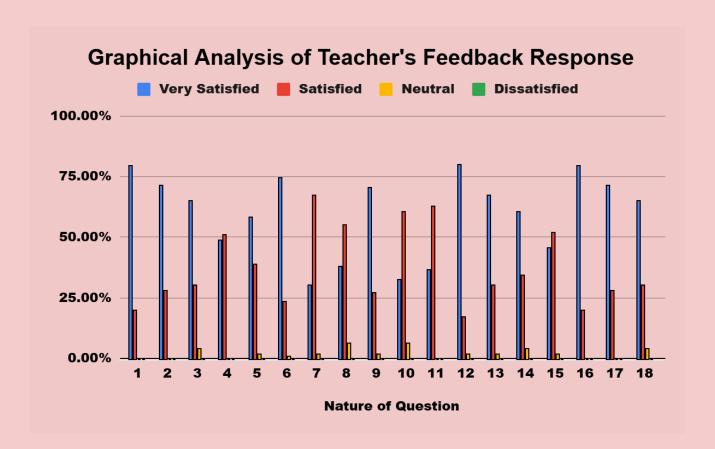

**Tabular Analysis of Teacher's Feedback Response** 

|      | Tabulat Analysis of 1                                                                           | Opinions of Answer in Percentage |           |         |              |                               |                 |
|------|-------------------------------------------------------------------------------------------------|----------------------------------|-----------|---------|--------------|-------------------------------|-----------------|
| S.N. | Nature of Question                                                                              | Very<br>Satisfied                | Satisfied | Neutral | Dissatisfied | Scale of Opinion              | % of<br>Opinion |
| 1    | How satisfied are you with the college curriculum?                                              | 80.00%                           | 20.00%    | 0.00%   | 0.00%        | Very Satisfied &<br>Satisfied | 100.00%         |
| 2    | How satisfied are you with the classroom teaching?                                              | 71.74%                           | 28.26%    | 0.00%   | 0.00%        | Very Satisfied &<br>Satisfied | 100.00%         |
| 3    | How satisfied are you with the physical facilities available in the classroom?                  | 65.22%                           | 30.43%    | 4.35%   | 0.00%        | Very Satisfied &<br>Satisfied | 95.65%          |
| 4    | How satisfied are you with the quality of teaching?                                             | 48.91%                           | 51.09%    | 0.00%   | 0.00%        | Very Satisfied &<br>Satisfied | 100.00%         |
| 5    | How satisfied are you with the process of internal assessment?                                  | 58.70%                           | 39.13%    | 2.17%   | 0.00%        | Very Satisfied &<br>Satisfied | 97.83%          |
| 6    | How satisfied are you with new certificate courses started by college?                          | 74.78%                           | 23.91%    | 1.30%   | 0.00%        | Very Satisfied &<br>Satisfied | 98.70%          |
| 7    | How satisfied are you with the facilities available in the computer lab?                        | 30.43%                           | 67.39%    | 2.17%   | 0.00%        | Very Satisfied &<br>Satisfied | 97.83%          |
| 8    | How satisfied are you with the facilities available in the laboratories?                        | 38.04%                           | 55.43%    | 6.52%   | 0.00%        | Very Satisfied &<br>Satisfied | 93.48%          |
| 9    | How satisfied are you with the use of ICT?                                                      | 70.65%                           | 27.17%    | 2.17%   | 0.00%        | Very Satisfied &<br>Satisfied | 97.82%          |
| 10   | How satisfied are you with the facilities/availability of books in the library?                 | 32.61%                           | 60.87%    | 6.52%   | 0.00%        | Very Satisfied &<br>Satisfied | 93.48%          |
| 11   | How Satisfied are you with the merit scholarship provided by the college?                       | 36.96%                           | 63.04%    | 0.00%   | 0.00%        | Very Satisfied &<br>Satisfied | 100.00%         |
| 12   | How satisfied are you with the career counselling and placement services in the college?        | 80.43%                           | 17.39%    | 2.17%   | 0.00%        | Very Satisfied &<br>Satisfied | 97.83%          |
| 13   | How satisfied are you with sports facilities and events in the college?                         | 67.39%                           | 30.43%    | 2.17%   | 0.00%        | Very Satisfied &<br>Satisfied | 97.83%          |
| 14   | How satisfied are you with the sports facilities and events being held in the college?          | 60.87%                           | 34.78%    | 4.35%   | 0.00%        | Very Satisfied &<br>Satisfied | 95.65%          |
| 15   | How satisfied are you with the coaching facilities for competitive examinations in the college? | 45.65%                           | 52.17%    | 2.17%   | 0.00%        | Very Satisfied &<br>Satisfied | 97.83%          |
| 16   | How satisfied are you with canteen facilities?                                                  | 80.00%                           | 20.00%    | 0.00%   | 0.00%        | Very Satisfied &<br>Satisfied | 100.00%         |
| 17   | How satisfied are you with the campus safety facility?                                          | 71.74%                           | 28.26%    | 0.00%   | 0.00%        | Very Satisfied &<br>Satisfied | 100.00%         |
| 18   | How satisfied are you with outreach programs organised by college?                              | 65.22%                           | 30.43%    | 4.35%   | 0.00%        | Very Satisfied &<br>Satisfied | 95.65%          |

## **Graphical Analysis of Teacher's Feedback Response**