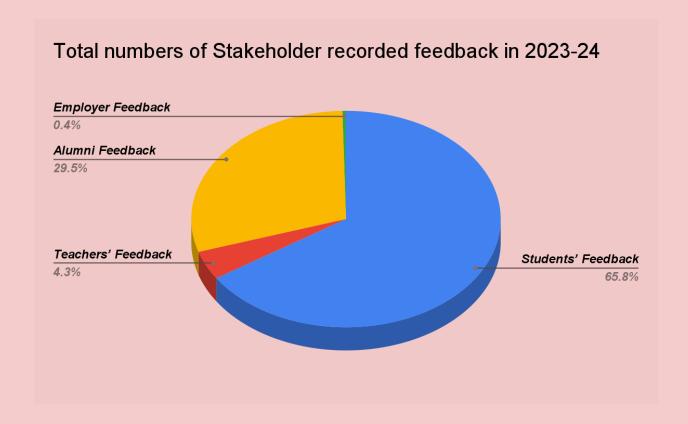

## **Statistics of Feedback Received**

| S.No. | Feedback Category  | Total numbers of<br>Stakeholder recorded<br>feedback | Average Opinions of<br>Answer in Percentage |
|-------|--------------------|------------------------------------------------------|---------------------------------------------|
| 1.    | Students' Feedback | 706                                                  | 85.95%                                      |
| 2.    | Teachers' Feedback | 46                                                   | 96.83%                                      |
| 3.    | Alumni Feedback    | 317                                                  | 87.21%                                      |
| 4.    | Employer Feedback  | 4                                                    | 98.61%                                      |
| 5.    | Total/Average      | 1073                                                 | 92.15%                                      |